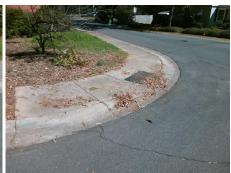

| 全主学 |
|-----|
|     |
|     |
|     |

1850.00

| Field Measurements/Component Compliance |                       |       |      |        |                         |      |  |  |
|-----------------------------------------|-----------------------|-------|------|--------|-------------------------|------|--|--|
| Comp                                    | liance Description    | Data  | Comp | liance | Description             | Data |  |  |
| N/A                                     | Ramp Length (in)      | 60.0  | Yes  | Ramp   | Slope (%)               | 6.7  |  |  |
| No                                      | Ramp Width (in)       | 47.0  | No   | Ramp   | XSlope (%)              | 3.6  |  |  |
| N/A                                     | Flare Type LT         | N/A   | N/A  | Flare  | Type RT                 | N/A  |  |  |
| N/A                                     | Flare Slope LT (%)    | N/A   | N/A  | Flare  | Slope RT (%)            | N/A  |  |  |
| N/A                                     | Flare Traversable LT? | N/A   | N/A  | Flare  | Traversable RT?         | N/A  |  |  |
| N/A                                     | Landing Length (in)   | N/A   | N/A  | DWS    | Provided?               | N/A  |  |  |
| N/A                                     | Landing Width (in)    | N/A   | N/A  | DWS    | Contrast?               | N/A  |  |  |
| N/A                                     | Landing Slope (%)     | N/A   | N/A  | DWS    | Length (in)             | N/A  |  |  |
| N/A                                     | Landing X Slope (%)   | N/A   | N/A  | DWS    | Full Width?             | N/A  |  |  |
| N/A                                     | Landing Curb? (Y/N)   | N/A   | N/A  | DWS    | Offset (in)             | N/A  |  |  |
| N/A                                     | Shared Landing?       | N/A   |      |        |                         |      |  |  |
| N/A                                     | Gutter Ponding?       | Yes   | N/A  | Gutte  | r Slope (%)             | N/A  |  |  |
| N/A                                     | Gutter Lip Ht (in)    | 0.5   | N/A  | Gutte  | r X Slope (%)           | N/A  |  |  |
| N/A                                     | Painted X Walk1?      | No    | N/A  | Paint  | ed X Walk2?             | N/A  |  |  |
|                                         | X Walk 1 Direction    | To SW |      | X Wa   | lk 2 Direction          | N/A  |  |  |
| N/A                                     | X Walk 1 Width (in)   | N/A   | N/A  | X Wa   | lk 2 Width (in)         | N/A  |  |  |
|                                         | X Walk 1 Slope (%)    | 4.2   |      | X Wa   | lk 2 Slope (%)          | N/A  |  |  |
|                                         | X Walk 1 X Slope (%)  | 0.5   |      | X Wa   | lk 2 X Slope (%)        | N/A  |  |  |
| N/A                                     | Ramp inside XWalk1?   | N/A   | N/A  | Ram    | inside XWalk2?          | N/A  |  |  |
|                                         | Road Slope (%)        | N/A   | N/A  | Clear  | Space?                  | N/A  |  |  |
|                                         | Road X Slope (%)      | N/A   | N/A  | Clear  | Space to XWalk (in)     | N/A  |  |  |
| N/A                                     | Any Obstructions?     | N/A   | N/A  | Storn  | n Grate/Utility Hazard? | N/A  |  |  |
|                                         | Obstruction Type      |       |      | Storn  | n Grate/Utility Type    |      |  |  |
|                                         |                       | N/A   |      |        |                         | N/A  |  |  |
|                                         |                       |       | Yes  | Surfa  | ce Condition? (G/P)     | Good |  |  |
|                                         |                       |       |      |        |                         |      |  |  |