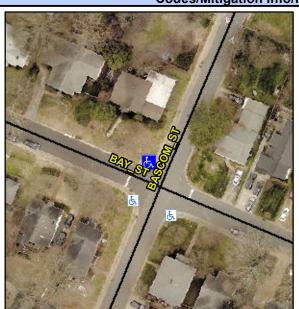

## **Access Compliance Report Public Rights-of-Way** (Curb Ramps)

Intersection ID: 14127 Main Street: BASCOM\_ST **Cross Street: BAY\_ST** Location: NW **Overall Compliance: No** ADA ID: 69E27052D752 Ramp Type: Perp Initial Pass/Fail: Fail **Severity Score:** 10