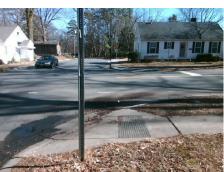

## **Access Compliance Report Public Rights-of-Way** (Curb Ramps)

Intersection ID: 12086 Main Street: CAMP GREENE ST **Cross Street: MARLOWE AV** Location: SW Ramp Type: BlendTrans2 Initial Pass/Fail: Fail **Overall Compliance: No Severity Score:** 8.75 ADA ID: 69E4F15510D7

## Field Measurements/Component Compliance

**CAMP GREENE ST** Street 1 Name Stop Condition-Street 1 Street 2 Name Stop Condition-Street 2

Remove & Replace Curb Ramp With **Two New Directional Ramps or** Equivalent.

N/A

PROW/ADA:

Total Cost:

Not Found, R304.5.1

3200.00

|     |                       | Data | Compliance Description |                             | Data |
|-----|-----------------------|------|------------------------|-----------------------------|------|
| N/A | Ramp Length (in)      | 60.0 | Yes                    | BlendTrans Slope (%)        | 3.2  |
| No  | Ramp Width (in)       | 47.5 | Yes                    | BlendTrans XSlope (%)       | 1.0  |
| N/A | Flare Type LT         | N/A  | N/A                    | Flare Type RT               | N/A  |
| N/A | Flare Slope LT (%)    | N/A  | N/A                    | Flare Slope RT (%)          | N/A  |
| N/A | Flare Traversable LT? | N/A  | N/A                    | Flare Traversable RT?       | N/A  |
| N/A | Landing Length (in)   | N/A  | N/A                    | DWS Provided?               | N/A  |
| N/A | Landing Width (in)    | N/A  | N/A                    | DWS Contrast?               | N/A  |
| N/A | Landing Slope (%)     | N/A  | N/A                    | DWS Length (in)             | N/A  |
| N/A | Landing X Slope (%)   | N/A  | N/A                    | DWS Full Width?             | N/A  |
| N/A | Landing Curb? (Y/N)   | N/A  | N/A                    | DWS Offset (in)             | N/A  |
| N/A | Shared Landing?       | N/A  |                        |                             |      |
| N/A | Gutter Ponding?       | Yes  | N/A                    | Gutter Slope (%)            | N/A  |
| N/A | Gutter Lip Ht (in)    | N/A  | N/A                    | Gutter X Slope (%)          | N/A  |
| N/A | Painted X Walk1?      | No   | N/A                    | Painted X Walk2?            | No   |
|     | X Walk 1 Direction    | To E |                        | X Walk 2 Direction          | To N |
|     | X Walk 1 Width (in)   | N/A  |                        | X Walk 2 Width (in)         | N/A  |
|     | X Walk 1 Slope (%)    | 4.0  |                        | X Walk 2 Slope (%)          | 2.0  |
|     | X Walk 1 X Slope (%)  | 1.0  |                        | X Walk 2 X Slope (%)        | 0.1  |
| N/A | Ramp inside XWalk1?   | N/A  | N/A                    | Ramp inside XWalk2?         | N/A  |
|     | Road Slope (%)        | 0.6  |                        | Clear Space?                | N/A  |
|     | Road X Slope (%)      | 1.3  | N/A                    | Clear Space to XWalk (in)   | N/A  |
| N/A | Any Obstructions?     | N/A  | N/A                    | Storm Grate/Utility Hazard? | N/A  |
|     | Obstruction Type      |      |                        | Storm Grate/Utility Type    |      |
|     |                       | N/A  |                        |                             | N/A  |
|     |                       |      | Yes                    | Surface Condition? (G/P)    | Good |
|     |                       |      | No                     | Curb Slope (%)              | 10.8 |