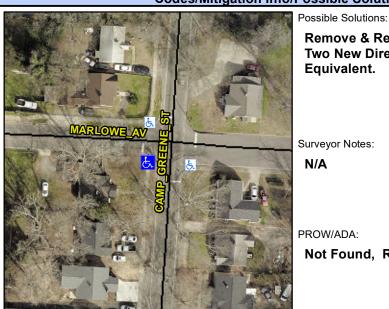

## **Access Compliance Report Public Rights-of-Way** (Curb Ramps)

Intersection ID: 12086 Main Street: CAMP GREENE ST **Cross Street: MARLOWE AV** Location: SW Ramp Type: BlendTrans2 Initial Pass/Fail: Fail **Overall Compliance: No Severity Score:** 8.75 ADA ID: 69E4F15510D7

**Codes/Mitigation Info/Possible Solution** 

StopSign

StopSign

**MARLOWE AV** 

## Field Measurements/Component Compliance

**CAMP GREENE ST** Street 1 Name Stop Condition-Street 1 Street 2 Name Stop Condition-Street 2

Remove & Replace Curb Ramp With **Two New Directional Ramps or** Equivalent.