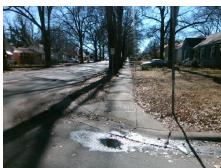

## **Access Compliance Report Public Rights-of-Way** (Curb Ramps)

Intersection ID: 12086 Main Street: CAMP GREENE ST **Cross Street: MARLOWE AV** Location: SW Ramp Type: BlendTrans2 Initial Pass/Fail: Fail **Overall Compliance: No Severity Score:** 8.75 ADA ID: 69E4F15510D7

## Field Measurements/Component Compliance

**CAMP GREENE ST** Street 1 Name Stop Condition-Street 1 Street 2 Name Stop Condition-Street 2

Remove & Replace Curb Ramp With **Two New Directional Ramps or** Equivalent.

N/A

PROW/ADA:

Total Cost:

Not Found, R304.5.1

3200.00

|     |                       | Data | Compliance Description |                             | Data |
|-----|-----------------------|------|------------------------|-----------------------------|------|
| N/A | Ramp Length (in)      | 60.0 | Yes                    | BlendTrans Slope (%)        | 3.2  |
| No  | Ramp Width (in)       | 47.5 | Yes                    | BlendTrans XSlope (%)       | 1.0  |
| N/A | Flare Type LT         | N/A  | N/A                    | Flare Type RT               | N/A  |
| N/A | Flare Slope LT (%)    | N/A  | N/A                    | Flare Slope RT (%)          | N/A  |
| N/A | Flare Traversable LT? | N/A  | N/A                    | Flare Traversable RT?       | N/A  |
| N/A | Landing Length (in)   | N/A  | N/A                    | DWS Provided?               | N/A  |
| N/A | Landing Width (in)    | N/A  | N/A                    | DWS Contrast?               | N/A  |
| N/A | Landing Slope (%)     | N/A  | N/A                    | DWS Length (in)             | N/A  |
| N/A | Landing X Slope (%)   | N/A  | N/A                    | DWS Full Width?             | N/A  |
| N/A | Landing Curb? (Y/N)   | N/A  | N/A                    | DWS Offset (in)             | N/A  |
| N/A | Shared Landing?       | N/A  |                        |                             |      |
| N/A | Gutter Ponding?       | Yes  | N/A                    | Gutter Slope (%)            | N/A  |
| N/A | Gutter Lip Ht (in)    | N/A  | N/A                    | Gutter X Slope (%)          | N/A  |
| N/A | Painted X Walk1?      | No   | N/A                    | Painted X Walk2?            | No   |
|     | X Walk 1 Direction    | To E |                        | X Walk 2 Direction          | To N |
|     | X Walk 1 Width (in)   | N/A  |                        | X Walk 2 Width (in)         | N/A  |
|     | X Walk 1 Slope (%)    | 4.0  |                        | X Walk 2 Slope (%)          | 2.0  |
|     | X Walk 1 X Slope (%)  | 1.0  |                        | X Walk 2 X Slope (%)        | 0.1  |
| N/A | Ramp inside XWalk1?   | N/A  | N/A                    | Ramp inside XWalk2?         | N/A  |
|     | Road Slope (%)        | 0.6  |                        | Clear Space?                | N/A  |
|     | Road X Slope (%)      | 1.3  | N/A                    | Clear Space to XWalk (in)   | N/A  |
| N/A | Any Obstructions?     | N/A  | N/A                    | Storm Grate/Utility Hazard? | N/A  |
|     | Obstruction Type      |      |                        | Storm Grate/Utility Type    |      |
|     |                       | N/A  |                        |                             | N/A  |
|     |                       |      | Yes                    | Surface Condition? (G/P)    | Good |
|     |                       |      | No                     | Curb Slope (%)              | 10.8 |