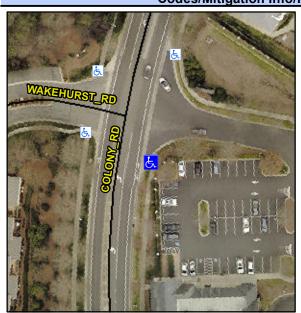

## **Access Compliance Report Public Rights-of-Way** (Curb Ramps)

Intersection ID: 32032 Main Street: COLONY RD **Cross Street: WAKEHURST RD** Location: SE ADA ID: 69EC9EFD576A Ramp Type: PerpDiag Initial Pass/Fail: Fail **Overall Compliance: No Severity Score:** 22.5