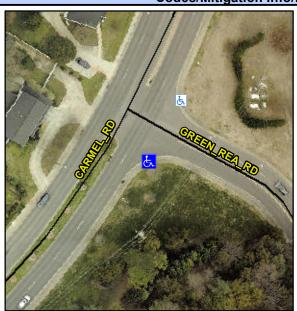

## **Access Compliance Report Public Rights-of-Way** (Curb Ramps)

Intersection ID: 24301 Main Street: CARMEL RD Cross Street: GREEN\_REA\_RD Location: S ADA ID: 69ED6E4F09D1 Ramp Type: PerpDiag Initial Pass/Fail: Fail **Overall Compliance: No Severity Score:** 10

**Codes/Mitigation Info/Possible Solution** 

**GREEN REA RD** Street 1 Name Stop Condition-Street 2 StopSign Street 2 Name **CARMEL RD** Stop Condition-Street 1 None

Possible Solutions: Remove & Replace Curb Ramp With **Two New Directional Ramps or** Equivalent. Surveyor Notes: N/A PROW/ADA: Not Found, R304.5.1, R304.5.3