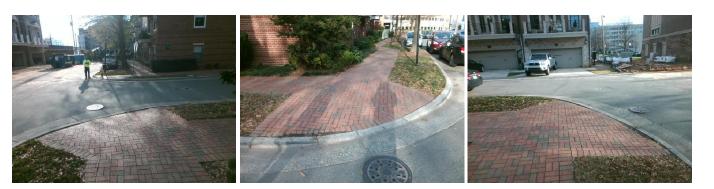

## Access Compliance Report Public Rights-of-Way (Curb Ramps)

|                                         |              | •                            | - /                                            |                                         |              |                   |                             |       |
|-----------------------------------------|--------------|------------------------------|------------------------------------------------|-----------------------------------------|--------------|-------------------|-----------------------------|-------|
| Intersection ID: 13249                  | Main Str     | eet: E_PALMER_ST             | Cross Street: S_COLLEGE_ST                     |                                         |              |                   | Location:                   | SW    |
| ADA ID: 69EFC4E4B28E                    | Ramp Ty      | /pe: PerpDiag                | Initial Pass/Fail: Fail Overall Compliance: No |                                         |              | o Severity Score: | 50                          |       |
| Codes/Mitigation Info/Possible Solution |              |                              |                                                | Field Measurements/Component Compliance |              |                   |                             |       |
|                                         | Renner E.    | Possible Solutions:          | Cor                                            | Compliance Description                  |              |                   | Data Compliance Description |       |
|                                         |              | Remove & Replace Curb Ramp W | ith N/A                                        | Ramp Length (in)                        | 48.0         | No                | Ramp Slope (%)              | 13.0  |
|                                         |              | Two New Directional Ramps or | Yes                                            |                                         | 48.0         | No                | Ramp XSlope (%)             | 7.9   |
|                                         |              | Equivalent.                  | N/A                                            | Flare Type LT                           | N/A          | N/A               | Flare Type RT               | N/A   |
|                                         | The second   |                              | N/A                                            | Flare Slope LT (%)                      | N/A          | N/A               | Flare Slope RT (%)          | N/A   |
|                                         |              |                              | N/A                                            | Flare Traversable LT                    | ? <b>N/A</b> | N/A               | Flare Traversable RT?       | N/A   |
|                                         |              |                              | N/A                                            | Landing Length (in)                     | N/A          | N/A               | DWS Provided?               | N/A   |
| a la ser                                |              | Surveyor Notes:              | N/A                                            |                                         | N/A          | N/A               | DWS Contrast?               | N/A   |
|                                         |              | N/A                          | N/A                                            | Landing Slope (%)                       | N/A          | N/A               | DWS Length (in)             | N/A   |
|                                         |              |                              | N/A                                            |                                         | N/A          | N/A               | DWS Full Width?             | N/A   |
| BAR AND                                 |              |                              | N/A                                            | • • • • •                               |              | N/A               | DWS Offset (in)             | N/A   |
|                                         |              |                              | N/A                                            | Shared Landing?                         | N/A          |                   |                             |       |
|                                         |              | PROW/ADA:                    | N/A                                            | -                                       | N/A          | N/A               | Gutter Slope (%)            | N/A   |
| to get all of the                       |              | R304.2.2, R304.5.3           | N/A                                            | -                                       | N/A          | N/A               | Gutter X Slope (%)          | N/A   |
| and it of the                           | 14           | 1004.2.2, 1004.0.0           | N/A                                            | 1 ( )                                   | No           | N/A               | Painted X Walk2?            | No    |
|                                         |              |                              |                                                | X Walk 1 Direction                      | To SE        |                   | X Walk 2 Direction          | To NE |
|                                         |              |                              | N/A                                            | X Walk 1 Width (in)                     | N/A          | N/A               | X Walk 2 Width (in)         | N/A   |
| Street 1 Name                           | S COLLEGE ST |                              |                                                | X Walk 1 Slope (%)                      | 3.7          |                   | X Walk 2 Slope (%)          | 0.7   |
| Stop Condition-Street 2                 | StopSign     |                              |                                                | X Walk 1 X Slope (%                     |              |                   | X Walk 2 X Slope (%)        | 5.1   |
| Street 2 Name                           | E PALMER ST  |                              | N/A                                            | • •                                     | ,            | N/A               | Ramp inside XWalk2?         | N/A   |
| Stop Condition-Street 1                 | None         |                              |                                                | Road Slope (%)                          | 8.8          | N/A               | Clear Space?                | N/A   |
| ,                                       |              |                              |                                                | Road X Slope (%)                        | 1.6          | N/A               | Clear Space to XWalk (in)   | N/A   |
|                                         |              |                              | N/A                                            | ,                                       | N/A          |                   | Storm Grate/Utility Hazard? | N/A   |
|                                         |              | Total Cost: \$ 32            | 00.00                                          | Obstruction Type                        |              |                   | Storm Grate/Utility Type    |       |
|                                         |              | · · ·                        |                                                |                                         | N/A          |                   |                             | N/A   |
|                                         |              |                              |                                                |                                         |              | •                 |                             |       |