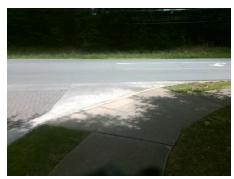

## Access Compliance Report Public Rights-of-Way (Curb Ramps)

Intersection ID: 43967Main Street: BEAM\_RDCross Street: CARRINGTON\_OAKS\_DRLocation:SWADA ID: 69F287137577Ramp Type: PerpDiagInitial Pass/Fail: FailOverall Compliance: NoSeverity Score:13.75

## Field Measurements/Component Compliance

Street 1 Name
Stop Condition-Street 2
Street 2 Name
Stop Condition-Street 1

BEAM RD None CARRINGTON HILL DR StopSign Possible Solutions:

Remove & Replace Curb Ramp With Two New Directional Ramps or Equivalent.