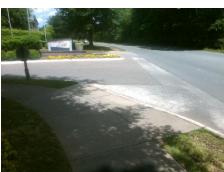

## Access Compliance Report Public Rights-of-Way (Curb Ramps)

Intersection ID: 43967Main Street: BEAM\_RDCross Street: CARRINGTON\_OAKS\_DRLocation:SWADA ID: 69F287137577Ramp Type: PerpDiagInitial Pass/Fail: FailOverall Compliance: NoSeverity Score:13.75

## Field Measurements/Component Compliance

Street 1 Name
Stop Condition-Street 2
Street 2 Name
Stop Condition-Street 1

BEAM RD None CARRINGTON HILL DR StopSign Possible Solutions:

Remove & Replace Curb Ramp With Two New Directional Ramps or Equivalent.