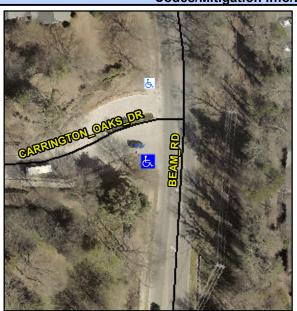

## Access Compliance Report Public Rights-of-Way (Curb Ramps)

Intersection ID: 43967Main Street: BEAM\_RDCross Street: CARRINGTON\_OAKS\_DRLocation:SWADA ID: 69F287137577Ramp Type: PerpDiagInitial Pass/Fail: FailOverall Compliance: NoSeverity Score:13.75

## Field Measurements/Component Compliance

Street 1 Name
Stop Condition-Street 2
Street 2 Name
Stop Condition-Street 1

BEAM RD None CARRINGTON HILL DR StopSign Possible Solutions:

Remove & Replace Curb Ramp With Two New Directional Ramps or Equivalent.