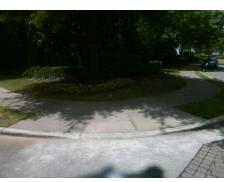

## Access Compliance Report Public Rights-of-Way (Curb Ramps)

Intersection ID: 43967Main Street: BEAM\_RDCross Street: CARRINGTON\_OAKS\_DRLocation:SWADA ID: 69F287137577Ramp Type: PerpDiagInitial Pass/Fail: FailOverall Compliance: NoSeverity Score:13.75

## Field Measurements/Component Compliance

Street 1 Name
Stop Condition-Street 2
Street 2 Name
Stop Condition-Street 1

BEAM RD None CARRINGTON HILL DR StopSign Possible Solutions:

Remove & Replace Curb Ramp With Two New Directional Ramps or Equivalent.