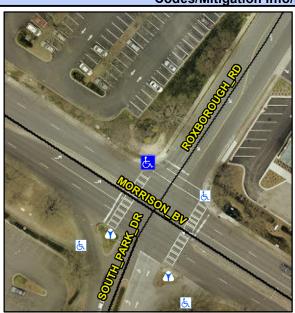

## Access Compliance Report Public Rights-of-Way (Curb Ramps)

Data

77.5

Intersection ID: 19805 Main Street: MORRISON\_BV Cross Street: SOUTH\_PARK\_DR Location: NW

ADA ID: 69F2A9D43E0B Ramp Type: ParaDiag Initial Pass/Fail: Pass Overall Compliance: No Severity Score: 0

## Field Measurements/Component Compliance

60.0 N/A

Data Compliance Description

Ramp Length RT (in)

Street 1 Name
Stop Condition-Street 1
Street 2 Name
Stop Condition-Street 2

MORRISON BV Signal ROXBOROUGH RD Signal Remove & Replace Curb Slope and Extend Ramp. Remove & Replace Gutter.