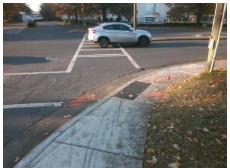

Surveyor Notes:

Possible Solutions:

LT RP < 5%

PROW/ADA:

Not Found, R304.5.3

Total Cost: \$ 2750.00

| 11/7 | rtamp Longui Li (iii) | 00.0  | 17/7                     | rtamp Longui Iti (m)        | 11.5  |
|------|-----------------------|-------|--------------------------|-----------------------------|-------|
| Yes  | Ramp Width LT (in)    | 49.5  | Yes                      | Ramp Width RT (in)          | 49.0  |
| Yes  | Ramp Slope LT (%)     | 1.6   | Yes                      | Ramp Slope RT (%)           | 7.3   |
| Yes  | Ramp XSlope LT (%)    | 0.3   | Yes                      | Ramp XSlope RT (%)          | 1.4   |
| Yes  | Landing Length (in)   | 48.0  | Yes                      | DWS Provided?               | Yes   |
| Yes  | Landing Width (in)    | 60.0  | Yes                      | DWS Contrast?               | Yes   |
| Yes  | Landing Slope (%)     | 1.3   | Yes                      | DWS Length (in)             | 24.0  |
| Yes  | Landing X Slope (%)   | 1.5   | Yes                      | DWS Full Width?             | Yes   |
| N/A  | Landing Curb? (Y/N)   | No    | Yes                      | DWS Offset (in)             | 0.0   |
| N/A  | Shared Landing?       | No    |                          |                             |       |
| Yes  | Gutter Ponding?       | No    | Yes                      | Gutter Slope (%)            | 2.0   |
| Yes  | Gutter Lip Ht (in)    | 0.0   | No                       | Gutter X Slope (%)          | 2.7   |
| N/A  | Painted X Walk1?      | Yes   | N/A                      | Painted X Walk2?            | Yes   |
|      | X Walk 1 Direction    | To SW |                          | X Walk 2 Direction          | To SE |
| N/A  | X Walk 1 Width (in)   | 111.0 | N/A                      | X Walk 2 Width (in)         | 111.0 |
|      | X Walk 1 Slope (%)    | 0.6   |                          | X Walk 2 Slope (%)          | 1.7   |
|      | X Walk 1 X Slope (%)  | 1.5   |                          | X Walk 2 X Slope (%)        | 0.0   |
| Yes  | Ramp inside XWalk1?   | Yes   | Yes                      | Ramp inside XWalk2?         | Yes   |
|      | Road Slope (%)        | 2.1   | N/A                      | Clear Space?                | Yes   |
|      | Road X Slope (%)      | 1.4   | Yes                      | Clear Space to XWalk (in)   | 104.0 |
| Yes  | Any Obstructions?     | No    | Yes                      | Storm Grate/Utility Hazard? | No    |
|      | Obstruction Type      |       |                          | Storm Grate/Utility Type    |       |
|      |                       | N/A   |                          |                             | N/A   |
|      |                       |       | Yes                      | Surface Condition? (G/P)    | Good  |
|      |                       |       | Replace Curb Siloppe (%) |                             | 8.6   |
|      |                       |       |                          |                             |       |