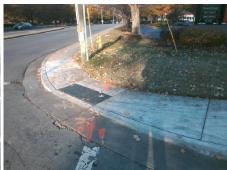

Surveyor Notes:

Possible Solutions:

LT RP < 5%

PROW/ADA:

Not Found, R304.5.3

Total Cost: \$ 2750.00

| 11/7 | rtamp Longui Li (iii) | 00.0  | 17/7                     | rtamp Longui Iti (m)        | 11.5  |
|------|-----------------------|-------|--------------------------|-----------------------------|-------|
| Yes  | Ramp Width LT (in)    | 49.5  | Yes                      | Ramp Width RT (in)          | 49.0  |
| Yes  | Ramp Slope LT (%)     | 1.6   | Yes                      | Ramp Slope RT (%)           | 7.3   |
| Yes  | Ramp XSlope LT (%)    | 0.3   | Yes                      | Ramp XSlope RT (%)          | 1.4   |
| Yes  | Landing Length (in)   | 48.0  | Yes                      | DWS Provided?               | Yes   |
| Yes  | Landing Width (in)    | 60.0  | Yes                      | DWS Contrast?               | Yes   |
| Yes  | Landing Slope (%)     | 1.3   | Yes                      | DWS Length (in)             | 24.0  |
| Yes  | Landing X Slope (%)   | 1.5   | Yes                      | DWS Full Width?             | Yes   |
| N/A  | Landing Curb? (Y/N)   | No    | Yes                      | DWS Offset (in)             | 0.0   |
| N/A  | Shared Landing?       | No    |                          |                             |       |
| Yes  | Gutter Ponding?       | No    | Yes                      | Gutter Slope (%)            | 2.0   |
| Yes  | Gutter Lip Ht (in)    | 0.0   | No                       | Gutter X Slope (%)          | 2.7   |
| N/A  | Painted X Walk1?      | Yes   | N/A                      | Painted X Walk2?            | Yes   |
|      | X Walk 1 Direction    | To SW |                          | X Walk 2 Direction          | To SE |
| N/A  | X Walk 1 Width (in)   | 111.0 | N/A                      | X Walk 2 Width (in)         | 111.0 |
|      | X Walk 1 Slope (%)    | 0.6   |                          | X Walk 2 Slope (%)          | 1.7   |
|      | X Walk 1 X Slope (%)  | 1.5   |                          | X Walk 2 X Slope (%)        | 0.0   |
| Yes  | Ramp inside XWalk1?   | Yes   | Yes                      | Ramp inside XWalk2?         | Yes   |
|      | Road Slope (%)        | 2.1   | N/A                      | Clear Space?                | Yes   |
|      | Road X Slope (%)      | 1.4   | Yes                      | Clear Space to XWalk (in)   | 104.0 |
| Yes  | Any Obstructions?     | No    | Yes                      | Storm Grate/Utility Hazard? | No    |
|      | Obstruction Type      |       |                          | Storm Grate/Utility Type    |       |
|      |                       | N/A   |                          |                             | N/A   |
|      |                       |       | Yes                      | Surface Condition? (G/P)    | Good  |
|      |                       |       | Replace Curb Siloppe (%) |                             | 8.6   |
|      |                       |       |                          |                             |       |