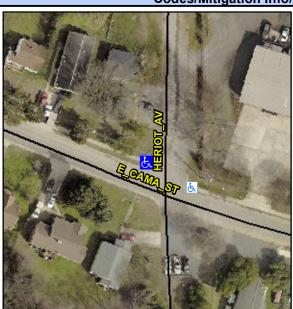

## Access Compliance Report Public Rights-of-Way (Curb Ramps)

Intersection ID: 16383 Main Street: E\_CAMA\_ST Cross Street: HERIOT\_AV Location: NW

ADA ID: 69F691FEFE22 Ramp Type: PerpDiag Initial Pass/Fail: Fail Overall Compliance: No Severity Score: 22.5

## Field Measurements/Component Compliance

Street 1 Name E CAMA ST
Stop Condition-Street 2 None
Street 2 Name HERIOT AV
Stop Condition-Street 1 None

Possible Solutions:

Remove & Replace Curb Ramp With Two New Directional Ramps or Equivalent.