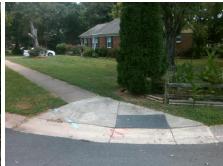

## Field Measurements/Component Compliance

Street 1 Name
Stop Condition-Street 2
Street 2 Name
Stop Condition-Street 1

RIDING TRAIL RD StopSign PEPPERHILL RD StopSign Total Cost: \$ 3200.00

| Field Measurements/Component Compliance |                       |      |      |                             |      |
|-----------------------------------------|-----------------------|------|------|-----------------------------|------|
| Compliance Description                  |                       | Data | Comp | liance Description          | Data |
| N/A                                     | Ramp Length (in)      | 28.0 | No   | Ramp Slope (%)              | 8.8  |
| Yes                                     | Ramp Width (in)       | 48.0 | Yes  | Ramp XSlope (%)             | 0.6  |
| N/A                                     | Flare Type LT         | N/A  | N/A  | Flare Type RT               | N/A  |
| N/A                                     | Flare Slope LT (%)    | N/A  | N/A  | Flare Slope RT (%)          | N/A  |
| N/A                                     | Flare Traversable LT? | N/A  | N/A  | Flare Traversable RT?       | N/A  |
| N/A                                     | Landing Length (in)   | N/A  | N/A  | DWS Provided?               | N/A  |
| N/A                                     | Landing Width (in)    | N/A  | N/A  | DWS Contrast?               | N/A  |
| N/A                                     | Landing Slope (%)     | N/A  | N/A  | DWS Length (in)             | N/A  |
| N/A                                     | Landing X Slope (%)   | N/A  | N/A  | DWS Full Width?             | N/A  |
| N/A                                     | Landing Curb? (Y/N)   | N/A  | N/A  | DWS Offset (in)             | N/A  |
| N/A                                     | Shared Landing?       | N/A  |      |                             |      |
| N/A                                     | Gutter Ponding?       | N/A  | N/A  | Gutter Slope (%)            | N/A  |
| N/A                                     | Gutter Lip Ht (in)    | N/A  | N/A  | Gutter X Slope (%)          | N/A  |
| N/A                                     | Painted X Walk1?      | No   | N/A  | Painted X Walk2?            | No   |
|                                         | X Walk 1 Direction    | To N |      | X Walk 2 Direction          | To W |
| N/A                                     | X Walk 1 Width (in)   | N/A  | N/A  | X Walk 2 Width (in)         | N/A  |
|                                         | X Walk 1 Slope (%)    | 4.7  |      | X Walk 2 Slope (%)          | 2.5  |
|                                         | X Walk 1 X Slope (%)  | 1.9  |      | X Walk 2 X Slope (%)        | 4.6  |
| N/A                                     | Ramp inside XWalk1?   | N/A  | N/A  | Ramp inside XWalk2?         | N/A  |
|                                         | Road Slope (%)        | 2.4  | N/A  | Clear Space?                | N/A  |
|                                         | Road X Slope (%)      | 5.6  | N/A  | Clear Space to XWalk (in)   | N/A  |
| N/A                                     | Any Obstructions?     | N/A  | N/A  | Storm Grate/Utility Hazard? | N/A  |
|                                         | Obstruction Type      |      |      | Storm Grate/Utility Type    |      |
|                                         |                       | N/A  |      |                             | N/A  |
|                                         |                       |      | Yes  | Surface Condition? (G/P)    | Good |
| 500                                     |                       |      |      |                             |      |