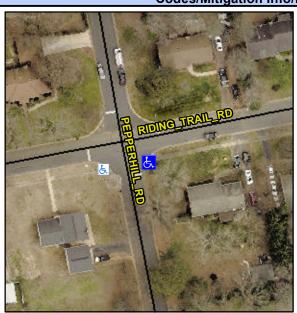

## Access Compliance Report Public Rights-of-Way (Curb Ramps)

Intersection ID: 15777 Main Street: PEPPERHILL\_RD Cross Street: RIDING\_TRAIL\_RD Location: SE

ADA ID: 69FC21426FFB Ramp Type: PerpDiag Initial Pass/Fail: Fail Overall Compliance: No Severity Score: 12.5