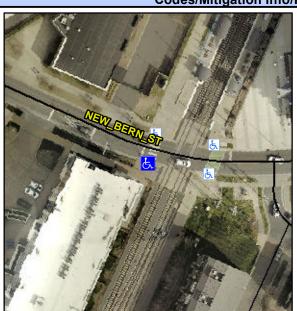

## **Access Compliance Report Public Rights-of-Way** (Curb Ramps)

Data

5.8

6.9

N/A

Good

Location: Intersection ID: 10032938 Main Street: NEW BERN ST Cross Street: N/A SW Initial Pass/Fail: Fail **Overall Compliance: No** 12.5 ADA ID: 69FEE6D5A8EE Ramp Type: Perp **Severity Score:** 

Flare Traversable LT?

| Street 1 Name           | NEW BERN ST |
|-------------------------|-------------|
| Stop Condition-Street 2 | None        |
| Street 2 Name           | N/A         |
| Stop Condition-Street 1 | N/A         |