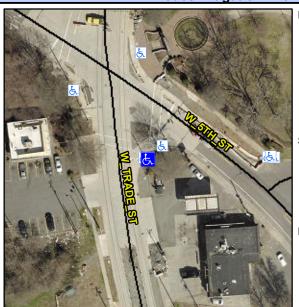

## **Access Compliance Report Public Rights-of-Way** (Curb Ramps)

N/A

Good

14.6

Storm Grate/Utility Type

Surface Condition? (G/P)

Curb Slope (%)

Intersection ID: 10593 Main Street: BEATTIES\_FORD\_RD **Cross Street: ROZZELLES FERRY RD** Location: SE Ramp Type: Combination1 Initial Pass/Fail: Fail **Overall Compliance: No** Severity Score: 33.75 ADA ID: 6A07699FDEBB

**Codes/Mitigation Info/Possible Solution** 

**Field Measurements/Component Compliance** 

Street 1 Name Signal **BEATTIES FORD RD** Stop Condition-Street 1 N/A Street 2 Name Stop Condition-Street 2 N/A Possible Solutions: Remove & Replace Entire Ramp. Surveyor Notes: N/A PROW/ADA: Not Found, R304.5.1, R304.2.2, R304.5.3, R304.3.2