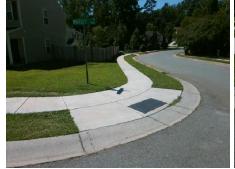

Remove & Replace Curb Ramp With Two New Directional Ramps or Equivalent.

Surveyor Notes:

N/A

PROW/ADA:

Not Found, R304.5.1, R304.5.3

Total Cost: \$ 3200.00

| Field Measurements/Component Compliance |                       |      |      |                             |      |
|-----------------------------------------|-----------------------|------|------|-----------------------------|------|
| Compliance Description                  |                       | Data | Comp | liance Description          | Data |
| N/A                                     | Ramp Length (in)      | 47.5 | Yes  | Ramp Slope (%)              | 7.1  |
| No                                      | Ramp Width (in)       | 41.0 | No   | Ramp XSlope (%)             | 3.8  |
| N/A                                     | Flare Type LT         | N/A  | N/A  | Flare Type RT               | N/A  |
| N/A                                     | Flare Slope LT (%)    | N/A  | N/A  | Flare Slope RT (%)          | N/A  |
| N/A                                     | Flare Traversable LT? | N/A  | N/A  | Flare Traversable RT?       | N/A  |
| N/A                                     | Landing Length (in)   | N/A  | N/A  | DWS Provided?               | N/A  |
| N/A                                     | Landing Width (in)    | N/A  | N/A  | DWS Contrast?               | N/A  |
| N/A                                     | Landing Slope (%)     | N/A  | N/A  | DWS Length (in)             | N/A  |
| N/A                                     | Landing X Slope (%)   | N/A  | N/A  | DWS Full Width?             | N/A  |
| N/A                                     | Landing Curb? (Y/N)   | N/A  | N/A  | DWS Offset (in)             | N/A  |
| N/A                                     | Shared Landing?       | N/A  |      |                             |      |
| N/A                                     | Gutter Ponding?       | N/A  | N/A  | Gutter Slope (%)            | N/A  |
| N/A                                     | Gutter Lip Ht (in)    | N/A  | N/A  | Gutter X Slope (%)          | N/A  |
| N/A                                     | Painted X Walk1?      | No   | N/A  | Painted X Walk2?            | No   |
|                                         | X Walk 1 Direction    | To E |      | X Walk 2 Direction          | To N |
| N/A                                     | X Walk 1 Width (in)   | N/A  | N/A  | X Walk 2 Width (in)         | N/A  |
|                                         | X Walk 1 Slope (%)    | 2.3  |      | X Walk 2 Slope (%)          | 1.1  |
|                                         | X Walk 1 X Slope (%)  | 3.3  |      | X Walk 2 X Slope (%)        | 1.9  |
| N/A                                     | Ramp inside XWalk1?   | N/A  | N/A  | Ramp inside XWalk2?         | N/A  |
|                                         | Road Slope (%)        | 3.3  | N/A  | Clear Space?                | N/A  |
|                                         | Road X Slope (%)      | 2.7  | N/A  | Clear Space to XWalk (in)   | N/A  |
| N/A                                     | Any Obstructions?     | N/A  | N/A  | Storm Grate/Utility Hazard? | N/A  |
|                                         | Obstruction Type      |      |      | Storm Grate/Utility Type    |      |
|                                         |                       | N/A  |      |                             | N/A  |
|                                         |                       |      | Yes  | Surface Condition? (G/P)    | Good |