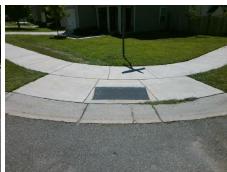

Remove & Replace Curb Ramp With Two New Directional Ramps or Equivalent.

Surveyor Notes:

N/A

PROW/ADA:

Not Found, R304.5.1, R304.5.3

Total Cost: \$ 3200.00

| Field Measurements/Component Compliance |                       |      |      |                             |      |
|-----------------------------------------|-----------------------|------|------|-----------------------------|------|
| Compliance Description                  |                       | Data | Comp | liance Description          | Data |
| N/A                                     | Ramp Length (in)      | 47.5 | Yes  | Ramp Slope (%)              | 7.1  |
| No                                      | Ramp Width (in)       | 41.0 | No   | Ramp XSlope (%)             | 3.8  |
| N/A                                     | Flare Type LT         | N/A  | N/A  | Flare Type RT               | N/A  |
| N/A                                     | Flare Slope LT (%)    | N/A  | N/A  | Flare Slope RT (%)          | N/A  |
| N/A                                     | Flare Traversable LT? | N/A  | N/A  | Flare Traversable RT?       | N/A  |
| N/A                                     | Landing Length (in)   | N/A  | N/A  | DWS Provided?               | N/A  |
| N/A                                     | Landing Width (in)    | N/A  | N/A  | DWS Contrast?               | N/A  |
| N/A                                     | Landing Slope (%)     | N/A  | N/A  | DWS Length (in)             | N/A  |
| N/A                                     | Landing X Slope (%)   | N/A  | N/A  | DWS Full Width?             | N/A  |
| N/A                                     | Landing Curb? (Y/N)   | N/A  | N/A  | DWS Offset (in)             | N/A  |
| N/A                                     | Shared Landing?       | N/A  |      |                             |      |
| N/A                                     | Gutter Ponding?       | N/A  | N/A  | Gutter Slope (%)            | N/A  |
| N/A                                     | Gutter Lip Ht (in)    | N/A  | N/A  | Gutter X Slope (%)          | N/A  |
| N/A                                     | Painted X Walk1?      | No   | N/A  | Painted X Walk2?            | No   |
|                                         | X Walk 1 Direction    | To E |      | X Walk 2 Direction          | To N |
| N/A                                     | X Walk 1 Width (in)   | N/A  | N/A  | X Walk 2 Width (in)         | N/A  |
|                                         | X Walk 1 Slope (%)    | 2.3  |      | X Walk 2 Slope (%)          | 1.1  |
|                                         | X Walk 1 X Slope (%)  | 3.3  |      | X Walk 2 X Slope (%)        | 1.9  |
| N/A                                     | Ramp inside XWalk1?   | N/A  | N/A  | Ramp inside XWalk2?         | N/A  |
|                                         | Road Slope (%)        | 3.3  | N/A  | Clear Space?                | N/A  |
|                                         | Road X Slope (%)      | 2.7  | N/A  | Clear Space to XWalk (in)   | N/A  |
| N/A                                     | Any Obstructions?     | N/A  | N/A  | Storm Grate/Utility Hazard? | N/A  |
|                                         | Obstruction Type      |      |      | Storm Grate/Utility Type    |      |
|                                         |                       | N/A  |      |                             | N/A  |
|                                         |                       |      | Yes  | Surface Condition? (G/P)    | Good |