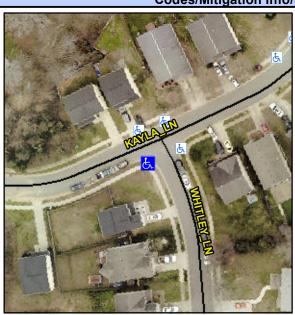

## Access Compliance Report Public Rights-of-Way (Curb Ramps)

Intersection ID: 31628Main Street:KAYLA\_LNCross Street:WHITLEY\_LNLocation:SWADA ID: 6A0AA37CED39Ramp Type:PerpDiagInitial Pass/Fail:FailOverall Compliance:NoSeverity Score:10