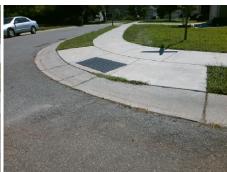

Remove & Replace Curb Ramp With Two New Directional Ramps or Equivalent.

Surveyor Notes:

N/A

PROW/ADA:

Not Found, R304.5.1, R304.5.3

Total Cost: \$ 3200.00

| Field Measurements/Component Compliance |                       |      |      |                             |      |
|-----------------------------------------|-----------------------|------|------|-----------------------------|------|
| Compliance Description                  |                       | Data | Comp | liance Description          | Data |
| N/A                                     | Ramp Length (in)      | 47.5 | Yes  | Ramp Slope (%)              | 7.1  |
| No                                      | Ramp Width (in)       | 41.0 | No   | Ramp XSlope (%)             | 3.8  |
| N/A                                     | Flare Type LT         | N/A  | N/A  | Flare Type RT               | N/A  |
| N/A                                     | Flare Slope LT (%)    | N/A  | N/A  | Flare Slope RT (%)          | N/A  |
| N/A                                     | Flare Traversable LT? | N/A  | N/A  | Flare Traversable RT?       | N/A  |
| N/A                                     | Landing Length (in)   | N/A  | N/A  | DWS Provided?               | N/A  |
| N/A                                     | Landing Width (in)    | N/A  | N/A  | DWS Contrast?               | N/A  |
| N/A                                     | Landing Slope (%)     | N/A  | N/A  | DWS Length (in)             | N/A  |
| N/A                                     | Landing X Slope (%)   | N/A  | N/A  | DWS Full Width?             | N/A  |
| N/A                                     | Landing Curb? (Y/N)   | N/A  | N/A  | DWS Offset (in)             | N/A  |
| N/A                                     | Shared Landing?       | N/A  |      |                             |      |
| N/A                                     | Gutter Ponding?       | N/A  | N/A  | Gutter Slope (%)            | N/A  |
| N/A                                     | Gutter Lip Ht (in)    | N/A  | N/A  | Gutter X Slope (%)          | N/A  |
| N/A                                     | Painted X Walk1?      | No   | N/A  | Painted X Walk2?            | No   |
|                                         | X Walk 1 Direction    | To E |      | X Walk 2 Direction          | To N |
| N/A                                     | X Walk 1 Width (in)   | N/A  | N/A  | X Walk 2 Width (in)         | N/A  |
|                                         | X Walk 1 Slope (%)    | 2.3  |      | X Walk 2 Slope (%)          | 1.1  |
|                                         | X Walk 1 X Slope (%)  | 3.3  |      | X Walk 2 X Slope (%)        | 1.9  |
| N/A                                     | Ramp inside XWalk1?   | N/A  | N/A  | Ramp inside XWalk2?         | N/A  |
|                                         | Road Slope (%)        | 3.3  | N/A  | Clear Space?                | N/A  |
|                                         | Road X Slope (%)      | 2.7  | N/A  | Clear Space to XWalk (in)   | N/A  |
| N/A                                     | Any Obstructions?     | N/A  | N/A  | Storm Grate/Utility Hazard? | N/A  |
|                                         | Obstruction Type      |      |      | Storm Grate/Utility Type    |      |
|                                         |                       | N/A  |      |                             | N/A  |
|                                         |                       |      | Yes  | Surface Condition? (G/P)    | Good |