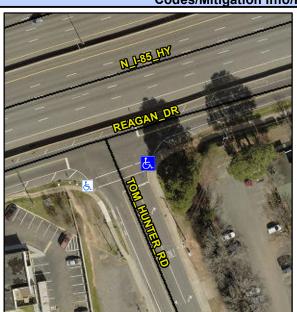

## Access Compliance Report Public Rights-of-Way (Curb Ramps)

Intersection ID: 7195Main Street:REAGAN\_DRCross Street:TOM\_HUNTER\_RDLocation:SEADA ID: 6A0E0DD3EC38Ramp Type:ParaInitial Pass/Fail:FailOverall Compliance:NoSeverity Score:26.25

## Field Measurements/Component Compliance

| Street 1 Name           | TOM HUNTER RD |
|-------------------------|---------------|
| Stop Condition-Street 1 | StopSign      |
| Street 2 Name           | N/A           |
| Stop Condition-Street 2 | N/A           |