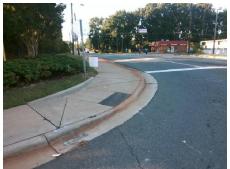

Possible Solutions:

Remove & Replace Entire Ramp.

Surveyor Notes:

N/A

PROW/ADA:

R304.3.2, R304.5.3

Total Cost: \$ 1600.00

| Comp | liance Description   | Data  | omponent Compliance  Compliance Description Data |                             |      |
|------|----------------------|-------|--------------------------------------------------|-----------------------------|------|
| N/A  | Ramp Length LT (in)  | 45.0  | N/A                                              | Ramp Length RT (in)         | 46.0 |
| Yes  | Ramp Width LT (in)   | 83.0  | Yes                                              | Ramp Width RT (in)          | 83.0 |
| Yes  | Ramp Slope LT (%)    | 5.4   | No                                               | Ramp Slope RT (%)           | 18.2 |
| Yes  | Ramp XSlope LT (%)   | 1.4   | No                                               | Ramp XSlope RT (%)          | 3.8  |
| N/A  | Landing Length (in)  | N/A   | N/A                                              | DWS Provided?               | N/A  |
| N/A  | Landing Width (in)   | N/A   | N/A                                              | DWS Contrast?               | N/A  |
| N/A  | Landing Slope (%)    | N/A   | N/A                                              | DWS Length (in)             | N/A  |
| N/A  | Landing X Slope (%)  | N/A   | N/A                                              | DWS Full Width?             | N/A  |
| N/A  | Landing Curb? (Y/N)  | N/A   | N/A                                              | DWS Offset (in)             | N/A  |
| N/A  | Shared Landing?      | N/A   |                                                  |                             |      |
| N/A  | Gutter Ponding?      | N/A   | N/A                                              | Gutter Slope (%)            | N/A  |
| N/A  | Gutter Lip Ht (in)   | N/A   | N/A                                              | Gutter X Slope (%)          | N/A  |
| N/A  | Painted X Walk1?     | No    | N/A                                              | Painted X Walk2?            | N/A  |
|      | X Walk 1 Direction   | To SW |                                                  | X Walk 2 Direction          | N/A  |
| N/A  | X Walk 1 Width (in)  | N/A   | N/A                                              | X Walk 2 Width (in)         | N/A  |
|      | X Walk 1 Slope (%)   | 1.6   |                                                  | X Walk 2 Slope (%)          | N/A  |
|      | X Walk 1 X Slope (%) | 3.5   |                                                  | X Walk 2 X Slope (%)        | N/A  |
| N/A  | Ramp inside XWalk1?  | N/A   | N/A                                              | Ramp inside XWalk2?         | N/A  |
|      | Road Slope (%)       | N/A   | N/A                                              | Clear Space?                | N/A  |
|      | Road X Slope (%)     | N/A   | N/A                                              | Clear Space to XWalk (in)   | N/A  |
| N/A  | Any Obstructions?    | N/A   | N/A                                              | Storm Grate/Utility Hazard? | N/A  |
|      | Obstruction Type     |       |                                                  | Storm Grate/Utility Type    |      |
|      |                      | N/A   |                                                  |                             | N/A  |
|      |                      |       | Yes                                              | Surface Condition? (G/P)    | Good |
|      |                      |       | N/A                                              | Curb Slope (%)              | 22.9 |
|      |                      |       |                                                  |                             |      |