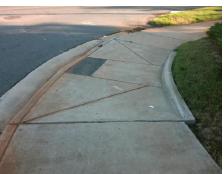

Possible Solutions:

Remove & Replace Entire Ramp.

Surveyor Notes:

N/A

PROW/ADA:

R304.3.2, R304.5.3

Total Cost: \$ 1600.00

| Comp | liance Description   | Data  | omponent Compliance  Compliance Description Data |                             |      |
|------|----------------------|-------|--------------------------------------------------|-----------------------------|------|
| N/A  | Ramp Length LT (in)  | 45.0  | N/A                                              | Ramp Length RT (in)         | 46.0 |
| Yes  | Ramp Width LT (in)   | 83.0  | Yes                                              | Ramp Width RT (in)          | 83.0 |
| Yes  | Ramp Slope LT (%)    | 5.4   | No                                               | Ramp Slope RT (%)           | 18.2 |
| Yes  | Ramp XSlope LT (%)   | 1.4   | No                                               | Ramp XSlope RT (%)          | 3.8  |
| N/A  | Landing Length (in)  | N/A   | N/A                                              | DWS Provided?               | N/A  |
| N/A  | Landing Width (in)   | N/A   | N/A                                              | DWS Contrast?               | N/A  |
| N/A  | Landing Slope (%)    | N/A   | N/A                                              | DWS Length (in)             | N/A  |
| N/A  | Landing X Slope (%)  | N/A   | N/A                                              | DWS Full Width?             | N/A  |
| N/A  | Landing Curb? (Y/N)  | N/A   | N/A                                              | DWS Offset (in)             | N/A  |
| N/A  | Shared Landing?      | N/A   |                                                  |                             |      |
| N/A  | Gutter Ponding?      | N/A   | N/A                                              | Gutter Slope (%)            | N/A  |
| N/A  | Gutter Lip Ht (in)   | N/A   | N/A                                              | Gutter X Slope (%)          | N/A  |
| N/A  | Painted X Walk1?     | No    | N/A                                              | Painted X Walk2?            | N/A  |
|      | X Walk 1 Direction   | To SW |                                                  | X Walk 2 Direction          | N/A  |
| N/A  | X Walk 1 Width (in)  | N/A   | N/A                                              | X Walk 2 Width (in)         | N/A  |
|      | X Walk 1 Slope (%)   | 1.6   |                                                  | X Walk 2 Slope (%)          | N/A  |
|      | X Walk 1 X Slope (%) | 3.5   |                                                  | X Walk 2 X Slope (%)        | N/A  |
| N/A  | Ramp inside XWalk1?  | N/A   | N/A                                              | Ramp inside XWalk2?         | N/A  |
|      | Road Slope (%)       | N/A   | N/A                                              | Clear Space?                | N/A  |
|      | Road X Slope (%)     | N/A   | N/A                                              | Clear Space to XWalk (in)   | N/A  |
| N/A  | Any Obstructions?    | N/A   | N/A                                              | Storm Grate/Utility Hazard? | N/A  |
|      | Obstruction Type     |       |                                                  | Storm Grate/Utility Type    |      |
|      |                      | N/A   |                                                  |                             | N/A  |
|      |                      |       | Yes                                              | Surface Condition? (G/P)    | Good |
|      |                      |       | N/A                                              | Curb Slope (%)              | 22.9 |
|      |                      |       |                                                  |                             |      |