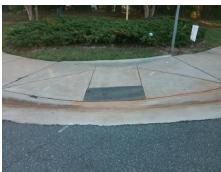

Possible Solutions:

Remove & Replace Entire Ramp.

Surveyor Notes:

N/A

PROW/ADA:

R304.3.2, R304.5.3

Total Cost: \$ 1600.00

| Comp | liance Description   | Data  | omponent Compliance  Compliance Description Data |                             |      |
|------|----------------------|-------|--------------------------------------------------|-----------------------------|------|
| N/A  | Ramp Length LT (in)  | 45.0  | N/A                                              | Ramp Length RT (in)         | 46.0 |
| Yes  | Ramp Width LT (in)   | 83.0  | Yes                                              | Ramp Width RT (in)          | 83.0 |
| Yes  | Ramp Slope LT (%)    | 5.4   | No                                               | Ramp Slope RT (%)           | 18.2 |
| Yes  | Ramp XSlope LT (%)   | 1.4   | No                                               | Ramp XSlope RT (%)          | 3.8  |
| N/A  | Landing Length (in)  | N/A   | N/A                                              | DWS Provided?               | N/A  |
| N/A  | Landing Width (in)   | N/A   | N/A                                              | DWS Contrast?               | N/A  |
| N/A  | Landing Slope (%)    | N/A   | N/A                                              | DWS Length (in)             | N/A  |
| N/A  | Landing X Slope (%)  | N/A   | N/A                                              | DWS Full Width?             | N/A  |
| N/A  | Landing Curb? (Y/N)  | N/A   | N/A                                              | DWS Offset (in)             | N/A  |
| N/A  | Shared Landing?      | N/A   |                                                  |                             |      |
| N/A  | Gutter Ponding?      | N/A   | N/A                                              | Gutter Slope (%)            | N/A  |
| N/A  | Gutter Lip Ht (in)   | N/A   | N/A                                              | Gutter X Slope (%)          | N/A  |
| N/A  | Painted X Walk1?     | No    | N/A                                              | Painted X Walk2?            | N/A  |
|      | X Walk 1 Direction   | To SW |                                                  | X Walk 2 Direction          | N/A  |
| N/A  | X Walk 1 Width (in)  | N/A   | N/A                                              | X Walk 2 Width (in)         | N/A  |
|      | X Walk 1 Slope (%)   | 1.6   |                                                  | X Walk 2 Slope (%)          | N/A  |
|      | X Walk 1 X Slope (%) | 3.5   |                                                  | X Walk 2 X Slope (%)        | N/A  |
| N/A  | Ramp inside XWalk1?  | N/A   | N/A                                              | Ramp inside XWalk2?         | N/A  |
|      | Road Slope (%)       | N/A   | N/A                                              | Clear Space?                | N/A  |
|      | Road X Slope (%)     | N/A   | N/A                                              | Clear Space to XWalk (in)   | N/A  |
| N/A  | Any Obstructions?    | N/A   | N/A                                              | Storm Grate/Utility Hazard? | N/A  |
|      | Obstruction Type     |       |                                                  | Storm Grate/Utility Type    |      |
|      |                      | N/A   |                                                  |                             | N/A  |
|      |                      |       | Yes                                              | Surface Condition? (G/P)    | Good |
|      |                      |       | N/A                                              | Curb Slope (%)              | 22.9 |
|      |                      |       |                                                  |                             |      |