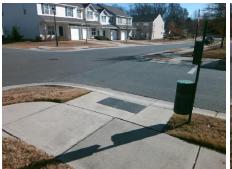

## Field Measurements/Component Compliance

Street 1 Name
SINGLELEAF LN
Stop Condition-Street 2
StopSign
Street 2 Name
N/A
Stop Condition-Street 1
N/A

Possible Solutions:

Remove & Replace Entire Ramp.

Surveyor Notes:

N/A

PROW/ADA:

Not Found, R305.2

Total Cost: \$ 1850.00

|     | Field Measurements/Component Compilance |                       |        |     |                             |      |
|-----|-----------------------------------------|-----------------------|--------|-----|-----------------------------|------|
|     |                                         | liance Description    | Data   |     | oliance Description         | Data |
|     | N/A                                     | Ramp Length (in)      | 47.0   | Yes | Ramp Slope (%)              | 6.6  |
|     | Yes                                     | Ramp Width (in)       | 48.0   | Yes | Ramp XSlope (%)             | 1.7  |
|     | N/A                                     | Flare Type LT         | Sloped | N/A | Flare Type RT               | N/A  |
|     | N/A                                     | Flare Slope LT (%)    | 6.6    | N/A | Flare Slope RT (%)          | 4.9  |
|     | N/A                                     | Flare Traversable LT? | No     | N/A | Flare Traversable RT?       | No   |
|     | Yes                                     | Landing Length (in)   | 60.0   | Yes | DWS Provided?               | Yes  |
|     | Yes                                     | Landing Width (in)    | 48.0   | Yes | DWS Contrast?               | Yes  |
|     | Yes                                     | Landing Slope (%)     | 1.3    | Yes | DWS Length (in)             | 24.0 |
|     | Yes                                     | Landing X Slope (%)   | 1.5    | Yes | DWS Full Width?             | Yes  |
|     | N/A                                     | Landing Curb? (Y/N)   | No     | No  | DWS Offset (in)             | 4.5  |
|     | N/A                                     | Shared Landing?       | No     |     |                             |      |
|     | Yes                                     | Gutter Ponding?       | No     | Yes | Gutter Slope (%)            | 1.9  |
|     | Yes                                     | Gutter Lip Ht (in)    | 0.0    | Yes | Gutter X Slope (%)          | 1.2  |
|     | N/A                                     | Painted X Walk1?      | No     | N/A | Painted X Walk2?            | N/A  |
|     |                                         | X Walk 1 Direction    | To SE  |     | X Walk 2 Direction          | N/A  |
|     | N/A                                     | X Walk 1 Width (in)   | N/A    | N/A | X Walk 2 Width (in)         | N/A  |
|     |                                         | X Walk 1 Slope (%)    | 2.2    |     | X Walk 2 Slope (%)          | N/A  |
|     |                                         | X Walk 1 X Slope (%)  | 1.1    |     | X Walk 2 X Slope (%)        | N/A  |
|     | N/A                                     | Ramp inside XWalk1?   | No     | N/A | Ramp inside XWalk2?         | N/A  |
|     |                                         | Road Slope (%)        | N/A    | N/A | Clear Space?                | Yes  |
|     |                                         | Road X Slope (%)      | N/A    | N/A | Clear Space to XWalk (in)   | N/A  |
|     | Yes                                     | Any Obstructions?     | No     | Yes | Storm Grate/Utility Hazard? | No   |
|     |                                         | Obstruction Type      |        |     | Storm Grate/Utility Type    |      |
|     |                                         | ••                    | N/A    |     |                             | N/A  |
|     |                                         |                       |        | Yes | Surface Condition? (G/P)    | Good |
| W., |                                         |                       | '      |     | (311)                       |      |