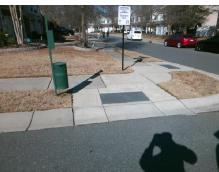

## Field Measurements/Component Compliance

Street 1 Name
SINGLELEAF LN
Stop Condition-Street 2
StopSign
Street 2 Name
N/A
Stop Condition-Street 1
N/A

Possible Solutions:

Remove & Replace Entire Ramp.

Surveyor Notes:

N/A

PROW/ADA:

Not Found, R305.2

Total Cost: \$ 1850.00

|     | Field Measurements/Component Compilance |                       |        |     |                             |      |
|-----|-----------------------------------------|-----------------------|--------|-----|-----------------------------|------|
|     |                                         | liance Description    | Data   |     | oliance Description         | Data |
|     | N/A                                     | Ramp Length (in)      | 47.0   | Yes | Ramp Slope (%)              | 6.6  |
|     | Yes                                     | Ramp Width (in)       | 48.0   | Yes | Ramp XSlope (%)             | 1.7  |
|     | N/A                                     | Flare Type LT         | Sloped | N/A | Flare Type RT               | N/A  |
|     | N/A                                     | Flare Slope LT (%)    | 6.6    | N/A | Flare Slope RT (%)          | 4.9  |
|     | N/A                                     | Flare Traversable LT? | No     | N/A | Flare Traversable RT?       | No   |
|     | Yes                                     | Landing Length (in)   | 60.0   | Yes | DWS Provided?               | Yes  |
|     | Yes                                     | Landing Width (in)    | 48.0   | Yes | DWS Contrast?               | Yes  |
|     | Yes                                     | Landing Slope (%)     | 1.3    | Yes | DWS Length (in)             | 24.0 |
|     | Yes                                     | Landing X Slope (%)   | 1.5    | Yes | DWS Full Width?             | Yes  |
|     | N/A                                     | Landing Curb? (Y/N)   | No     | No  | DWS Offset (in)             | 4.5  |
|     | N/A                                     | Shared Landing?       | No     |     |                             |      |
|     | Yes                                     | Gutter Ponding?       | No     | Yes | Gutter Slope (%)            | 1.9  |
|     | Yes                                     | Gutter Lip Ht (in)    | 0.0    | Yes | Gutter X Slope (%)          | 1.2  |
|     | N/A                                     | Painted X Walk1?      | No     | N/A | Painted X Walk2?            | N/A  |
|     |                                         | X Walk 1 Direction    | To SE  |     | X Walk 2 Direction          | N/A  |
|     | N/A                                     | X Walk 1 Width (in)   | N/A    | N/A | X Walk 2 Width (in)         | N/A  |
|     |                                         | X Walk 1 Slope (%)    | 2.2    |     | X Walk 2 Slope (%)          | N/A  |
|     |                                         | X Walk 1 X Slope (%)  | 1.1    |     | X Walk 2 X Slope (%)        | N/A  |
|     | N/A                                     | Ramp inside XWalk1?   | No     | N/A | Ramp inside XWalk2?         | N/A  |
|     |                                         | Road Slope (%)        | N/A    | N/A | Clear Space?                | Yes  |
|     |                                         | Road X Slope (%)      | N/A    | N/A | Clear Space to XWalk (in)   | N/A  |
|     | Yes                                     | Any Obstructions?     | No     | Yes | Storm Grate/Utility Hazard? | No   |
|     |                                         | Obstruction Type      |        |     | Storm Grate/Utility Type    |      |
|     |                                         | ••                    | N/A    |     |                             | N/A  |
|     |                                         |                       |        | Yes | Surface Condition? (G/P)    | Good |
| W., |                                         |                       | '      |     | (311)                       |      |