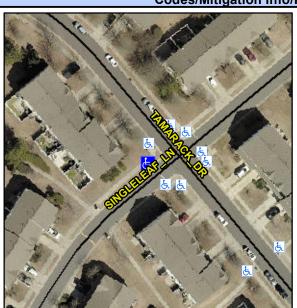

## Access Compliance Report Public Rights-of-Way (Curb Ramps)

Intersection ID: N/A Main Street: TAMARACK DR Cross Street: SINGLELEAF LN Location: W

ADA ID: 6A15BB4D2306 Ramp Type: Perp Initial Pass/Fail: Pass Overall Compliance: No Severity Score: 0

## Field Measurements/Component Compliance

Street 1 Name
SINGLELEAF LN
Stop Condition-Street 2
StopSign
Street 2 Name
N/A
Stop Condition-Street 1
N/A

Possible Solutions:

Remove & Replace Entire Ramp.

Surveyor Notes: