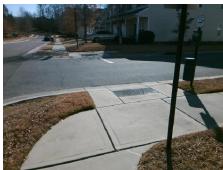

## Field Measurements/Component Compliance

Street 1 Name
SINGLELEAF LN
Stop Condition-Street 2
StopSign
Street 2 Name
N/A
Stop Condition-Street 1
N/A

Possible Solutions:

Remove & Replace Entire Ramp.

Surveyor Notes:

N/A

PROW/ADA:

Not Found, R305.2

Total Cost: \$ 1850.00

|     | Field Measurements/Component Compilance |                       |        |     |                             |      |
|-----|-----------------------------------------|-----------------------|--------|-----|-----------------------------|------|
|     |                                         | liance Description    | Data   |     | oliance Description         | Data |
|     | N/A                                     | Ramp Length (in)      | 47.0   | Yes | Ramp Slope (%)              | 6.6  |
|     | Yes                                     | Ramp Width (in)       | 48.0   | Yes | Ramp XSlope (%)             | 1.7  |
|     | N/A                                     | Flare Type LT         | Sloped | N/A | Flare Type RT               | N/A  |
|     | N/A                                     | Flare Slope LT (%)    | 6.6    | N/A | Flare Slope RT (%)          | 4.9  |
|     | N/A                                     | Flare Traversable LT? | No     | N/A | Flare Traversable RT?       | No   |
|     | Yes                                     | Landing Length (in)   | 60.0   | Yes | DWS Provided?               | Yes  |
|     | Yes                                     | Landing Width (in)    | 48.0   | Yes | DWS Contrast?               | Yes  |
|     | Yes                                     | Landing Slope (%)     | 1.3    | Yes | DWS Length (in)             | 24.0 |
|     | Yes                                     | Landing X Slope (%)   | 1.5    | Yes | DWS Full Width?             | Yes  |
|     | N/A                                     | Landing Curb? (Y/N)   | No     | No  | DWS Offset (in)             | 4.5  |
|     | N/A                                     | Shared Landing?       | No     |     |                             |      |
|     | Yes                                     | Gutter Ponding?       | No     | Yes | Gutter Slope (%)            | 1.9  |
|     | Yes                                     | Gutter Lip Ht (in)    | 0.0    | Yes | Gutter X Slope (%)          | 1.2  |
|     | N/A                                     | Painted X Walk1?      | No     | N/A | Painted X Walk2?            | N/A  |
|     |                                         | X Walk 1 Direction    | To SE  |     | X Walk 2 Direction          | N/A  |
|     | N/A                                     | X Walk 1 Width (in)   | N/A    | N/A | X Walk 2 Width (in)         | N/A  |
|     |                                         | X Walk 1 Slope (%)    | 2.2    |     | X Walk 2 Slope (%)          | N/A  |
|     |                                         | X Walk 1 X Slope (%)  | 1.1    |     | X Walk 2 X Slope (%)        | N/A  |
|     | N/A                                     | Ramp inside XWalk1?   | No     | N/A | Ramp inside XWalk2?         | N/A  |
|     |                                         | Road Slope (%)        | N/A    | N/A | Clear Space?                | Yes  |
|     |                                         | Road X Slope (%)      | N/A    | N/A | Clear Space to XWalk (in)   | N/A  |
|     | Yes                                     | Any Obstructions?     | No     | Yes | Storm Grate/Utility Hazard? | No   |
|     |                                         | Obstruction Type      |        |     | Storm Grate/Utility Type    |      |
|     |                                         | ••                    | N/A    |     |                             | N/A  |
|     |                                         |                       |        | Yes | Surface Condition? (G/P)    | Good |
| W., |                                         |                       | '      |     | (311)                       |      |