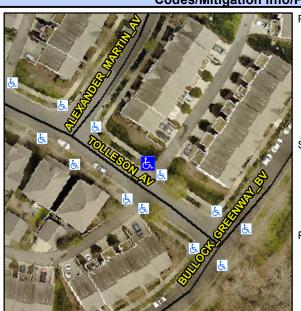

## Access Compliance Report Public Rights-of-Way (Curb Ramps)

Intersection ID: 10039791 Main Street: TOLLESON\_AV Cross Street: N/A Location: N

ADA ID: 6A19A1DF1E3D Ramp Type: PerpDiag Initial Pass/Fail: Fail Overall Compliance: No Severity Score: 12.5

## Field Measurements/Component Compliance

Street 1 Name

TOLLESON AV
Stop Condition-Street 2
None
Street 2 Name
N/A
Stop Condition-Street 1
None

Possible Solutions:

Remove & Replace Curb Ramp With Two New Directional Ramps or Equivalent.