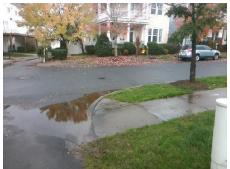

## Access Compliance Report Public Rights-of-Way (Curb Ramps)

Intersection ID: 10039791 Main Street: TOLLESON\_AV Cross Street: N/A Location: N

ADA ID: 6A19A1DF1E3D Ramp Type: PerpDiag Initial Pass/Fail: Fail Overall Compliance: No Severity Score: 12.5

## Field Measurements/Component Compliance

Street 1 Name

TOLLESON AV
Stop Condition-Street 2
None
Street 2 Name
N/A
Stop Condition-Street 1
None

Possible Solutions:

Remove & Replace Curb Ramp With Two New Directional Ramps or Equivalent.