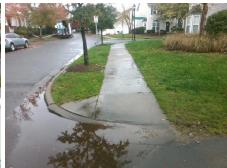

## Access Compliance Report Public Rights-of-Way (Curb Ramps)

Intersection ID: 10039791 Main Street: TOLLESON\_AV Cross Street: N/A Location: N

ADA ID: 6A19A1DF1E3D Ramp Type: PerpDiag Initial Pass/Fail: Fail Overall Compliance: No Severity Score: 12.5

## Field Measurements/Component Compliance

Street 1 Name

TOLLESON AV
Stop Condition-Street 2
None
Street 2 Name
N/A
Stop Condition-Street 1
None

Possible Solutions:

Remove & Replace Curb Ramp With Two New Directional Ramps or Equivalent.