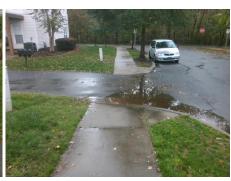

## Access Compliance Report Public Rights-of-Way (Curb Ramps)

Intersection ID: 10039791 Main Street: TOLLESON\_AV Cross Street: N/A Location: N

ADA ID: 6A19A1DF1E3D Ramp Type: PerpDiag Initial Pass/Fail: Fail Overall Compliance: No Severity Score: 12.5

## Field Measurements/Component Compliance

Street 1 Name

TOLLESON AV
Stop Condition-Street 2
None
Street 2 Name
N/A
Stop Condition-Street 1
None

Possible Solutions:

Remove & Replace Curb Ramp With Two New Directional Ramps or Equivalent.