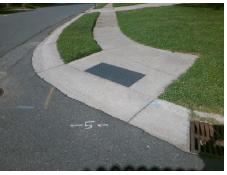

## Field Measurements/Component Compliance

Street 1 Name TOWHEE CT
Stop Condition-Street 2 StopSign
Street 2 Name N/A
Stop Condition-Street 1 N/A

Possible Solutions:

Remove & Replace Entire Ramp.
Remove & Replace Gutter.

Surveyor Notes:

N/A

PROW/ADA:

R304.2.2-Perp, R304.3.2-Para,
R305.1.4, R304.5.3

Total Cost: \$ 2600.00

| Field Measurements/Component Compliance |                        |                       |        |                        |                             |      |
|-----------------------------------------|------------------------|-----------------------|--------|------------------------|-----------------------------|------|
|                                         | Compliance Description |                       | Data   | Compliance Description |                             | Data |
|                                         | N/A                    | Ramp Length (in)      | 35.0   | Yes                    | Ramp Slope (%)              | 5.3  |
|                                         | Yes                    | Ramp Width (in)       | 98.0   | Yes                    | Ramp XSlope (%)             | 1.2  |
|                                         | N/A                    | Flare Type LT         | Sloped | N/A                    | Flare Type RT               | N/A  |
|                                         | N/A                    | Flare Slope LT (%)    | 5.6    | N/A                    | Flare Slope RT (%)          | 2.8  |
|                                         | N/A                    | Flare Traversable LT? | No     | N/A                    | Flare Traversable RT?       | No   |
|                                         | Yes                    | Landing Length (in)   | 48.5   | Yes                    | DWS Provided?               | Yes  |
|                                         | Yes                    | Landing Width (in)    | 74.0   | Yes                    | DWS Contrast?               | Yes  |
|                                         | No                     | Landing Slope (%)     | 6.0    | Yes                    | DWS Length (in)             | 24.0 |
|                                         | Yes                    | Landing X Slope (%)   | 0.9    | No                     | DWS Full Width?             | No   |
|                                         | N/A                    | Landing Curb? (Y/N)   | No     | Yes                    | DWS Offset (in)             | 1.5  |
|                                         | N/A                    | Shared Landing?       | No     |                        |                             |      |
|                                         | Yes                    | Gutter Ponding?       | No     | Yes                    | Gutter Slope (%)            | 3.8  |
|                                         | Yes                    | Gutter Lip Ht (in)    | 0.0    | No                     | Gutter X Slope (%)          | 2.5  |
|                                         | N/A                    | Painted X Walk1?      | No     | N/A                    | Painted X Walk2?            | N/A  |
|                                         |                        | X Walk 1 Direction    | To NE  |                        | X Walk 2 Direction          | N/A  |
|                                         | N/A                    | X Walk 1 Width (in)   | N/A    | N/A                    | X Walk 2 Width (in)         | N/A  |
|                                         |                        | X Walk 1 Slope (%)    | 0.5    |                        | X Walk 2 Slope (%)          | N/A  |
|                                         |                        | X Walk 1 X Slope (%)  | 1.1    |                        | X Walk 2 X Slope (%)        | N/A  |
|                                         | N/A                    | Ramp inside XWalk1?   | N/A    | N/A                    | Ramp inside XWalk2?         | N/A  |
|                                         |                        | Road Slope (%)        | N/A    | N/A                    | Clear Space?                | Yes  |
|                                         |                        | Road X Slope (%)      | N/A    | N/A                    | Clear Space to XWalk (in)   | N/A  |
|                                         | Yes                    | Any Obstructions?     | No     | Yes                    | Storm Grate/Utility Hazard? | No   |
|                                         |                        | Obstruction Type      |        |                        | Storm Grate/Utility Type    |      |
|                                         |                        |                       | N/A    |                        |                             | N/A  |
|                                         |                        |                       |        | Yes                    | Surface Condition? (G/P)    | Good |
|                                         |                        |                       |        |                        |                             |      |