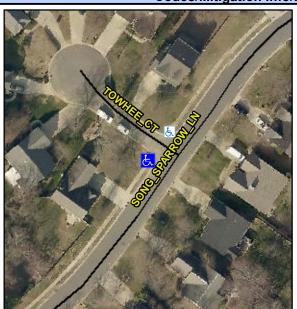

## Access Compliance Report Public Rights-of-Way (Curb Ramps)

 Intersection ID: 3162
 Main Street: SONG\_SPARROW\_LN
 Cross Street: TOWHEE\_CT
 Location:
 W

 ADA ID: 6A238676DCD3
 Ramp Type: Perp
 Initial Pass/Fail: Pass
 Overall Compliance: No
 Severity Score: 2.5