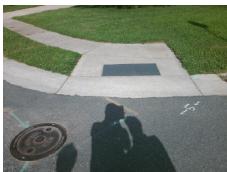

## Field Measurements/Component Compliance

Street 1 Name TOWHEE CT
Stop Condition-Street 2 StopSign
Street 2 Name N/A
Stop Condition-Street 1 N/A

Possible Solutions:

Remove & Replace Entire Ramp.
Remove & Replace Gutter.

Surveyor Notes:

N/A

PROW/ADA:

R304.2.2-Perp, R304.3.2-Para,
R305.1.4, R304.5.3

Total Cost: \$ 2600.00

| Field Measurements/Component Compliance |                        |                       |        |                        |                             |      |
|-----------------------------------------|------------------------|-----------------------|--------|------------------------|-----------------------------|------|
|                                         | Compliance Description |                       | Data   | Compliance Description |                             | Data |
|                                         | N/A                    | Ramp Length (in)      | 35.0   | Yes                    | Ramp Slope (%)              | 5.3  |
|                                         | Yes                    | Ramp Width (in)       | 98.0   | Yes                    | Ramp XSlope (%)             | 1.2  |
|                                         | N/A                    | Flare Type LT         | Sloped | N/A                    | Flare Type RT               | N/A  |
|                                         | N/A                    | Flare Slope LT (%)    | 5.6    | N/A                    | Flare Slope RT (%)          | 2.8  |
|                                         | N/A                    | Flare Traversable LT? | No     | N/A                    | Flare Traversable RT?       | No   |
|                                         | Yes                    | Landing Length (in)   | 48.5   | Yes                    | DWS Provided?               | Yes  |
|                                         | Yes                    | Landing Width (in)    | 74.0   | Yes                    | DWS Contrast?               | Yes  |
|                                         | No                     | Landing Slope (%)     | 6.0    | Yes                    | DWS Length (in)             | 24.0 |
|                                         | Yes                    | Landing X Slope (%)   | 0.9    | No                     | DWS Full Width?             | No   |
|                                         | N/A                    | Landing Curb? (Y/N)   | No     | Yes                    | DWS Offset (in)             | 1.5  |
|                                         | N/A                    | Shared Landing?       | No     |                        |                             |      |
|                                         | Yes                    | Gutter Ponding?       | No     | Yes                    | Gutter Slope (%)            | 3.8  |
|                                         | Yes                    | Gutter Lip Ht (in)    | 0.0    | No                     | Gutter X Slope (%)          | 2.5  |
|                                         | N/A                    | Painted X Walk1?      | No     | N/A                    | Painted X Walk2?            | N/A  |
|                                         |                        | X Walk 1 Direction    | To NE  |                        | X Walk 2 Direction          | N/A  |
|                                         | N/A                    | X Walk 1 Width (in)   | N/A    | N/A                    | X Walk 2 Width (in)         | N/A  |
|                                         |                        | X Walk 1 Slope (%)    | 0.5    |                        | X Walk 2 Slope (%)          | N/A  |
|                                         |                        | X Walk 1 X Slope (%)  | 1.1    |                        | X Walk 2 X Slope (%)        | N/A  |
|                                         | N/A                    | Ramp inside XWalk1?   | N/A    | N/A                    | Ramp inside XWalk2?         | N/A  |
|                                         |                        | Road Slope (%)        | N/A    | N/A                    | Clear Space?                | Yes  |
|                                         |                        | Road X Slope (%)      | N/A    | N/A                    | Clear Space to XWalk (in)   | N/A  |
|                                         | Yes                    | Any Obstructions?     | No     | Yes                    | Storm Grate/Utility Hazard? | No   |
|                                         |                        | Obstruction Type      |        |                        | Storm Grate/Utility Type    |      |
|                                         |                        |                       | N/A    |                        |                             | N/A  |
|                                         |                        |                       |        | Yes                    | Surface Condition? (G/P)    | Good |
|                                         |                        |                       |        |                        |                             |      |