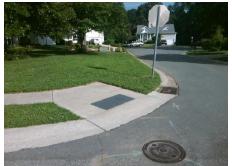

## Field Measurements/Component Compliance

Street 1 Name TOWHEE CT
Stop Condition-Street 2 StopSign
Street 2 Name N/A
Stop Condition-Street 1 N/A

Possible Solutions:

Remove & Replace Entire Ramp.
Remove & Replace Gutter.

Surveyor Notes:

N/A

PROW/ADA:

R304.2.2-Perp, R304.3.2-Para,
R305.1.4, R304.5.3

Total Cost: \$ 2600.00

| Field Measurements/Component Compliance |                        |                       |        |                        |                             |      |
|-----------------------------------------|------------------------|-----------------------|--------|------------------------|-----------------------------|------|
|                                         | Compliance Description |                       | Data   | Compliance Description |                             | Data |
|                                         | N/A                    | Ramp Length (in)      | 35.0   | Yes                    | Ramp Slope (%)              | 5.3  |
|                                         | Yes                    | Ramp Width (in)       | 98.0   | Yes                    | Ramp XSlope (%)             | 1.2  |
|                                         | N/A                    | Flare Type LT         | Sloped | N/A                    | Flare Type RT               | N/A  |
|                                         | N/A                    | Flare Slope LT (%)    | 5.6    | N/A                    | Flare Slope RT (%)          | 2.8  |
|                                         | N/A                    | Flare Traversable LT? | No     | N/A                    | Flare Traversable RT?       | No   |
|                                         | Yes                    | Landing Length (in)   | 48.5   | Yes                    | DWS Provided?               | Yes  |
|                                         | Yes                    | Landing Width (in)    | 74.0   | Yes                    | DWS Contrast?               | Yes  |
|                                         | No                     | Landing Slope (%)     | 6.0    | Yes                    | DWS Length (in)             | 24.0 |
|                                         | Yes                    | Landing X Slope (%)   | 0.9    | No                     | DWS Full Width?             | No   |
|                                         | N/A                    | Landing Curb? (Y/N)   | No     | Yes                    | DWS Offset (in)             | 1.5  |
|                                         | N/A                    | Shared Landing?       | No     |                        |                             |      |
|                                         | Yes                    | Gutter Ponding?       | No     | Yes                    | Gutter Slope (%)            | 3.8  |
|                                         | Yes                    | Gutter Lip Ht (in)    | 0.0    | No                     | Gutter X Slope (%)          | 2.5  |
|                                         | N/A                    | Painted X Walk1?      | No     | N/A                    | Painted X Walk2?            | N/A  |
|                                         |                        | X Walk 1 Direction    | To NE  |                        | X Walk 2 Direction          | N/A  |
|                                         | N/A                    | X Walk 1 Width (in)   | N/A    | N/A                    | X Walk 2 Width (in)         | N/A  |
|                                         |                        | X Walk 1 Slope (%)    | 0.5    |                        | X Walk 2 Slope (%)          | N/A  |
|                                         |                        | X Walk 1 X Slope (%)  | 1.1    |                        | X Walk 2 X Slope (%)        | N/A  |
|                                         | N/A                    | Ramp inside XWalk1?   | N/A    | N/A                    | Ramp inside XWalk2?         | N/A  |
|                                         |                        | Road Slope (%)        | N/A    | N/A                    | Clear Space?                | Yes  |
|                                         |                        | Road X Slope (%)      | N/A    | N/A                    | Clear Space to XWalk (in)   | N/A  |
|                                         | Yes                    | Any Obstructions?     | No     | Yes                    | Storm Grate/Utility Hazard? | No   |
|                                         |                        | Obstruction Type      |        |                        | Storm Grate/Utility Type    |      |
|                                         |                        |                       | N/A    |                        |                             | N/A  |
|                                         |                        |                       |        | Yes                    | Surface Condition? (G/P)    | Good |
|                                         |                        |                       |        |                        |                             |      |