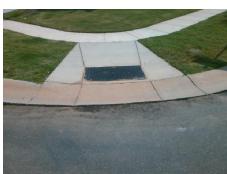

## **Access Compliance Report Public Rights-of-Way** (Curb Ramps)

Intersection ID: 53912 Main Street: BRITTONDALE LN Cross Street: PINYON\_PINE\_LN Location: SE ADA ID: 6A23A652B5C3 Ramp Type: PerpDiag Initial Pass/Fail: Fail **Overall Compliance: No Severity Score:** 10

Total Cost: 3200.00

| Field Measurements/Component Compliance |                       |       |      |                             |      |
|-----------------------------------------|-----------------------|-------|------|-----------------------------|------|
| Compliance Description                  |                       | Data  | Comp | liance Description          | Data |
| N/A                                     | Ramp Length (in)      | 100.0 | Yes  | Ramp Slope (%)              | 5.3  |
| No                                      | Ramp Width (in)       | 47.0  | No   | Ramp XSlope (%)             | 3.3  |
| N/A                                     | Flare Type LT         | N/A   | N/A  | Flare Type RT               | N/A  |
| N/A                                     | Flare Slope LT (%)    | N/A   | N/A  | Flare Slope RT (%)          | N/A  |
| N/A                                     | Flare Traversable LT? | N/A   | N/A  | Flare Traversable RT?       | N/A  |
| N/A                                     | Landing Length (in)   | N/A   | N/A  | DWS Provided?               | N/A  |
| N/A                                     | Landing Width (in)    | N/A   | N/A  | DWS Contrast?               | N/A  |
| N/A                                     | Landing Slope (%)     | N/A   | N/A  | DWS Length (in)             | N/A  |
| N/A                                     | Landing X Slope (%)   | N/A   | N/A  | DWS Full Width?             | N/A  |
| N/A                                     | Landing Curb? (Y/N)   | N/A   | N/A  | DWS Offset (in)             | N/A  |
| N/A                                     | Shared Landing?       | N/A   |      |                             |      |
| N/A                                     | Gutter Ponding?       | N/A   | N/A  | Gutter Slope (%)            | N/A  |
| N/A                                     | Gutter Lip Ht (in)    | N/A   | N/A  | Gutter X Slope (%)          | N/A  |
| N/A                                     | Painted X Walk1?      | No    | N/A  | Painted X Walk2?            | No   |
|                                         | X Walk 1 Direction    | To N  |      | X Walk 2 Direction          | To W |
| N/A                                     | X Walk 1 Width (in)   | N/A   | N/A  | X Walk 2 Width (in)         | N/A  |
|                                         | X Walk 1 Slope (%)    | 4.9   |      | X Walk 2 Slope (%)          | 0.7  |
|                                         | X Walk 1 X Slope (%)  | 2.9   |      | X Walk 2 X Slope (%)        | 1.9  |
| N/A                                     | Ramp inside XWalk1?   | N/A   | N/A  | Ramp inside XWalk2?         | N/A  |
|                                         | Road Slope (%)        | 1.7   | N/A  | Clear Space?                | N/A  |
|                                         | Road X Slope (%)      | 1.3   | N/A  | Clear Space to XWalk (in)   | N/A  |
| N/A                                     | Any Obstructions?     | N/A   | N/A  | Storm Grate/Utility Hazard? | N/A  |
|                                         | Obstruction Type      |       |      | Storm Grate/Utility Type    |      |
|                                         |                       | N/A   |      |                             | N/A  |
|                                         |                       |       | Yes  | Surface Condition? (G/P)    | Good |
|                                         |                       |       |      |                             |      |