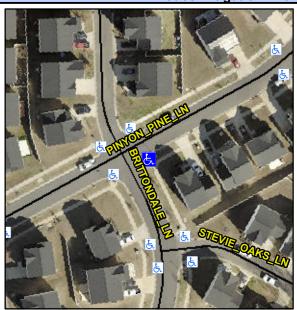

## **Access Compliance Report Public Rights-of-Way** (Curb Ramps)

Intersection ID: 53912 Main Street: BRITTONDALE LN Cross Street: PINYON\_PINE\_LN Location: SE ADA ID: 6A23A652B5C3 Ramp Type: PerpDiag Initial Pass/Fail: Fail **Overall Compliance: No Severity Score:** 10

**Codes/Mitigation Info/Possible Solution** 

Street 1 Name Stop Condition-Street 2 Street 2 Name Stop Condition-Street 1

**PINYON PINE LN** None **BRITTONDALE LN** StopSign

Possible Solutions: Remove & Replace Curb Ramp With Two New Directional Ramps or Equivalent. Surveyor Notes: N/A PROW/ADA: Not Found, R304.5.1, R304.5.3