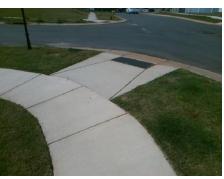

## **Access Compliance Report Public Rights-of-Way** (Curb Ramps)

Intersection ID: 53912 Main Street: BRITTONDALE LN Cross Street: PINYON\_PINE\_LN Location: SE ADA ID: 6A23A652B5C3 Ramp Type: PerpDiag Initial Pass/Fail: Fail **Overall Compliance: No Severity Score:** 10

Total Cost: 3200.00

| Field Measurements/Component Compliance |                       |       |      |                             |      |
|-----------------------------------------|-----------------------|-------|------|-----------------------------|------|
| Compliance Description                  |                       | Data  | Comp | liance Description          | Data |
| N/A                                     | Ramp Length (in)      | 100.0 | Yes  | Ramp Slope (%)              | 5.3  |
| No                                      | Ramp Width (in)       | 47.0  | No   | Ramp XSlope (%)             | 3.3  |
| N/A                                     | Flare Type LT         | N/A   | N/A  | Flare Type RT               | N/A  |
| N/A                                     | Flare Slope LT (%)    | N/A   | N/A  | Flare Slope RT (%)          | N/A  |
| N/A                                     | Flare Traversable LT? | N/A   | N/A  | Flare Traversable RT?       | N/A  |
| N/A                                     | Landing Length (in)   | N/A   | N/A  | DWS Provided?               | N/A  |
| N/A                                     | Landing Width (in)    | N/A   | N/A  | DWS Contrast?               | N/A  |
| N/A                                     | Landing Slope (%)     | N/A   | N/A  | DWS Length (in)             | N/A  |
| N/A                                     | Landing X Slope (%)   | N/A   | N/A  | DWS Full Width?             | N/A  |
| N/A                                     | Landing Curb? (Y/N)   | N/A   | N/A  | DWS Offset (in)             | N/A  |
| N/A                                     | Shared Landing?       | N/A   |      |                             |      |
| N/A                                     | Gutter Ponding?       | N/A   | N/A  | Gutter Slope (%)            | N/A  |
| N/A                                     | Gutter Lip Ht (in)    | N/A   | N/A  | Gutter X Slope (%)          | N/A  |
| N/A                                     | Painted X Walk1?      | No    | N/A  | Painted X Walk2?            | No   |
|                                         | X Walk 1 Direction    | To N  |      | X Walk 2 Direction          | To W |
| N/A                                     | X Walk 1 Width (in)   | N/A   | N/A  | X Walk 2 Width (in)         | N/A  |
|                                         | X Walk 1 Slope (%)    | 4.9   |      | X Walk 2 Slope (%)          | 0.7  |
|                                         | X Walk 1 X Slope (%)  | 2.9   |      | X Walk 2 X Slope (%)        | 1.9  |
| N/A                                     | Ramp inside XWalk1?   | N/A   | N/A  | Ramp inside XWalk2?         | N/A  |
|                                         | Road Slope (%)        | 1.7   | N/A  | Clear Space?                | N/A  |
|                                         | Road X Slope (%)      | 1.3   | N/A  | Clear Space to XWalk (in)   | N/A  |
| N/A                                     | Any Obstructions?     | N/A   | N/A  | Storm Grate/Utility Hazard? | N/A  |
|                                         | Obstruction Type      |       |      | Storm Grate/Utility Type    |      |
|                                         |                       | N/A   |      |                             | N/A  |
|                                         |                       |       | Yes  | Surface Condition? (G/P)    | Good |
|                                         |                       |       |      |                             |      |