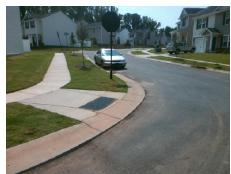

## **Access Compliance Report Public Rights-of-Way** (Curb Ramps)

Intersection ID: 53912 Main Street: BRITTONDALE LN Cross Street: PINYON\_PINE\_LN Location: SE ADA ID: 6A23A652B5C3 Ramp Type: PerpDiag Initial Pass/Fail: Fail **Overall Compliance: No Severity Score:** 10

Total Cost: 3200.00

| Field Measurements/Component Compliance |                       |       |      |                             |      |
|-----------------------------------------|-----------------------|-------|------|-----------------------------|------|
| Compliance Description                  |                       | Data  | Comp | liance Description          | Data |
| N/A                                     | Ramp Length (in)      | 100.0 | Yes  | Ramp Slope (%)              | 5.3  |
| No                                      | Ramp Width (in)       | 47.0  | No   | Ramp XSlope (%)             | 3.3  |
| N/A                                     | Flare Type LT         | N/A   | N/A  | Flare Type RT               | N/A  |
| N/A                                     | Flare Slope LT (%)    | N/A   | N/A  | Flare Slope RT (%)          | N/A  |
| N/A                                     | Flare Traversable LT? | N/A   | N/A  | Flare Traversable RT?       | N/A  |
| N/A                                     | Landing Length (in)   | N/A   | N/A  | DWS Provided?               | N/A  |
| N/A                                     | Landing Width (in)    | N/A   | N/A  | DWS Contrast?               | N/A  |
| N/A                                     | Landing Slope (%)     | N/A   | N/A  | DWS Length (in)             | N/A  |
| N/A                                     | Landing X Slope (%)   | N/A   | N/A  | DWS Full Width?             | N/A  |
| N/A                                     | Landing Curb? (Y/N)   | N/A   | N/A  | DWS Offset (in)             | N/A  |
| N/A                                     | Shared Landing?       | N/A   |      |                             |      |
| N/A                                     | Gutter Ponding?       | N/A   | N/A  | Gutter Slope (%)            | N/A  |
| N/A                                     | Gutter Lip Ht (in)    | N/A   | N/A  | Gutter X Slope (%)          | N/A  |
| N/A                                     | Painted X Walk1?      | No    | N/A  | Painted X Walk2?            | No   |
|                                         | X Walk 1 Direction    | To N  |      | X Walk 2 Direction          | To W |
| N/A                                     | X Walk 1 Width (in)   | N/A   | N/A  | X Walk 2 Width (in)         | N/A  |
|                                         | X Walk 1 Slope (%)    | 4.9   |      | X Walk 2 Slope (%)          | 0.7  |
|                                         | X Walk 1 X Slope (%)  | 2.9   |      | X Walk 2 X Slope (%)        | 1.9  |
| N/A                                     | Ramp inside XWalk1?   | N/A   | N/A  | Ramp inside XWalk2?         | N/A  |
|                                         | Road Slope (%)        | 1.7   | N/A  | Clear Space?                | N/A  |
|                                         | Road X Slope (%)      | 1.3   | N/A  | Clear Space to XWalk (in)   | N/A  |
| N/A                                     | Any Obstructions?     | N/A   | N/A  | Storm Grate/Utility Hazard? | N/A  |
|                                         | Obstruction Type      |       |      | Storm Grate/Utility Type    |      |
|                                         |                       | N/A   |      |                             | N/A  |
|                                         |                       |       | Yes  | Surface Condition? (G/P)    | Good |
|                                         |                       |       |      |                             |      |