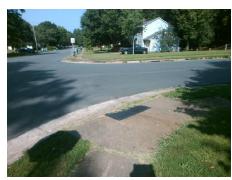

## Field Measurements/Component Compliance

Street 1 Name
Stop Condition-Street 2
Street 2 Name
Stop Condition-Street 1

HARRISBURG RD None OLD MEADOW RD StopSign Possible Solutions:

Remove & Replace Curb Ramp With Two New Directional Ramps or Equivalent.

Surveyor Notes:

N/A

PROW/ADA:

Not Found, R304.2.2, R304.5.3

Total Cost: \$ 3200.00

| Field Measurements/Component Compliance |                       |      |      |                             |      |
|-----------------------------------------|-----------------------|------|------|-----------------------------|------|
| Compliance Description                  |                       | Data | Comp | oliance Description         | Data |
| N/A                                     | Ramp Length (in)      | 80.0 | No   | Ramp Slope (%)              | 9.9  |
| Yes                                     | Ramp Width (in)       | 48.0 | No   | Ramp XSlope (%)             | 5.3  |
| N/A                                     | Flare Type LT         | N/A  | N/A  | Flare Type RT               | N/A  |
| N/A                                     | Flare Slope LT (%)    | N/A  | N/A  | Flare Slope RT (%)          | N/A  |
| N/A                                     | Flare Traversable LT? | N/A  | N/A  | Flare Traversable RT?       | N/A  |
| N/A                                     | Landing Length (in)   | N/A  | N/A  | DWS Provided?               | N/A  |
| N/A                                     | Landing Width (in)    | N/A  | N/A  | DWS Contrast?               | N/A  |
| N/A                                     | Landing Slope (%)     | N/A  | N/A  | DWS Length (in)             | N/A  |
| N/A                                     | Landing X Slope (%)   | N/A  | N/A  | DWS Full Width?             | N/A  |
| N/A                                     | Landing Curb? (Y/N)   | N/A  | N/A  | DWS Offset (in)             | N/A  |
| N/A                                     | Shared Landing?       | N/A  |      |                             |      |
| N/A                                     | Gutter Ponding?       | N/A  | N/A  | Gutter Slope (%)            | N/A  |
| N/A                                     | Gutter Lip Ht (in)    | N/A  | N/A  | Gutter X Slope (%)          | N/A  |
| N/A                                     | Painted X Walk1?      | No   | N/A  | Painted X Walk2?            | No   |
|                                         | X Walk 1 Direction    | To W |      | X Walk 2 Direction          | To S |
| N/A                                     | X Walk 1 Width (in)   | N/A  | N/A  | X Walk 2 Width (in)         | N/A  |
|                                         | X Walk 1 Slope (%)    | 3.7  |      | X Walk 2 Slope (%)          | 1.2  |
|                                         | X Walk 1 X Slope (%)  | 1.5  |      | X Walk 2 X Slope (%)        | 3.8  |
| N/A                                     | Ramp inside XWalk1?   | N/A  | N/A  | Ramp inside XWalk2?         | N/A  |
|                                         | Road Slope (%)        | 0.2  | N/A  | Clear Space?                | N/A  |
|                                         | Road X Slope (%)      | 4.5  | N/A  | Clear Space to XWalk (in)   | N/A  |
| N/A                                     | Any Obstructions?     | N/A  | N/A  | Storm Grate/Utility Hazard? | N/A  |
|                                         | Obstruction Type      |      |      | Storm Grate/Utility Type    |      |
|                                         |                       | N/A  |      |                             | N/A  |
|                                         |                       |      | Yes  | Surface Condition? (G/P)    | Good |
|                                         |                       | •    | -    |                             |      |