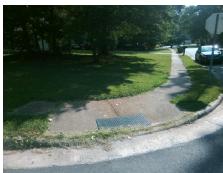

## Field Measurements/Component Compliance

Street 1 Name
Stop Condition-Street 2
Street 2 Name
Stop Condition-Street 1

HARRISBURG RD None OLD MEADOW RD StopSign Possible Solutions:

Remove & Replace Curb Ramp With Two New Directional Ramps or Equivalent.

Surveyor Notes:

N/A

PROW/ADA:

Not Found, R304.2.2, R304.5.3

Total Cost: \$ 3200.00

| Field Measurements/Component Compliance |                       |      |      |                             |      |
|-----------------------------------------|-----------------------|------|------|-----------------------------|------|
| Compliance Description                  |                       | Data | Comp | oliance Description         | Data |
| N/A                                     | Ramp Length (in)      | 80.0 | No   | Ramp Slope (%)              | 9.9  |
| Yes                                     | Ramp Width (in)       | 48.0 | No   | Ramp XSlope (%)             | 5.3  |
| N/A                                     | Flare Type LT         | N/A  | N/A  | Flare Type RT               | N/A  |
| N/A                                     | Flare Slope LT (%)    | N/A  | N/A  | Flare Slope RT (%)          | N/A  |
| N/A                                     | Flare Traversable LT? | N/A  | N/A  | Flare Traversable RT?       | N/A  |
| N/A                                     | Landing Length (in)   | N/A  | N/A  | DWS Provided?               | N/A  |
| N/A                                     | Landing Width (in)    | N/A  | N/A  | DWS Contrast?               | N/A  |
| N/A                                     | Landing Slope (%)     | N/A  | N/A  | DWS Length (in)             | N/A  |
| N/A                                     | Landing X Slope (%)   | N/A  | N/A  | DWS Full Width?             | N/A  |
| N/A                                     | Landing Curb? (Y/N)   | N/A  | N/A  | DWS Offset (in)             | N/A  |
| N/A                                     | Shared Landing?       | N/A  |      |                             |      |
| N/A                                     | Gutter Ponding?       | N/A  | N/A  | Gutter Slope (%)            | N/A  |
| N/A                                     | Gutter Lip Ht (in)    | N/A  | N/A  | Gutter X Slope (%)          | N/A  |
| N/A                                     | Painted X Walk1?      | No   | N/A  | Painted X Walk2?            | No   |
|                                         | X Walk 1 Direction    | To W |      | X Walk 2 Direction          | To S |
| N/A                                     | X Walk 1 Width (in)   | N/A  | N/A  | X Walk 2 Width (in)         | N/A  |
|                                         | X Walk 1 Slope (%)    | 3.7  |      | X Walk 2 Slope (%)          | 1.2  |
|                                         | X Walk 1 X Slope (%)  | 1.5  |      | X Walk 2 X Slope (%)        | 3.8  |
| N/A                                     | Ramp inside XWalk1?   | N/A  | N/A  | Ramp inside XWalk2?         | N/A  |
|                                         | Road Slope (%)        | 0.2  | N/A  | Clear Space?                | N/A  |
|                                         | Road X Slope (%)      | 4.5  | N/A  | Clear Space to XWalk (in)   | N/A  |
| N/A                                     | Any Obstructions?     | N/A  | N/A  | Storm Grate/Utility Hazard? | N/A  |
|                                         | Obstruction Type      |      |      | Storm Grate/Utility Type    |      |
|                                         |                       | N/A  |      |                             | N/A  |
|                                         |                       |      | Yes  | Surface Condition? (G/P)    | Good |
|                                         |                       | •    | -    |                             |      |