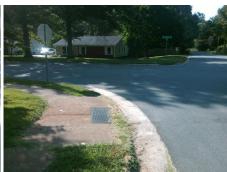

## Field Measurements/Component Compliance

Street 1 Name
Stop Condition-Street 2
Street 2 Name
Stop Condition-Street 1

HARRISBURG RD None OLD MEADOW RD StopSign Possible Solutions:

Remove & Replace Curb Ramp With Two New Directional Ramps or Equivalent.

Surveyor Notes:

N/A

PROW/ADA:

Not Found, R304.2.2, R304.5.3

Total Cost: \$ 3200.00

| Field Measurements/Component Compliance |                       |      |      |                             |      |
|-----------------------------------------|-----------------------|------|------|-----------------------------|------|
| Compliance Description                  |                       | Data | Comp | oliance Description         | Data |
| N/A                                     | Ramp Length (in)      | 80.0 | No   | Ramp Slope (%)              | 9.9  |
| Yes                                     | Ramp Width (in)       | 48.0 | No   | Ramp XSlope (%)             | 5.3  |
| N/A                                     | Flare Type LT         | N/A  | N/A  | Flare Type RT               | N/A  |
| N/A                                     | Flare Slope LT (%)    | N/A  | N/A  | Flare Slope RT (%)          | N/A  |
| N/A                                     | Flare Traversable LT? | N/A  | N/A  | Flare Traversable RT?       | N/A  |
| N/A                                     | Landing Length (in)   | N/A  | N/A  | DWS Provided?               | N/A  |
| N/A                                     | Landing Width (in)    | N/A  | N/A  | DWS Contrast?               | N/A  |
| N/A                                     | Landing Slope (%)     | N/A  | N/A  | DWS Length (in)             | N/A  |
| N/A                                     | Landing X Slope (%)   | N/A  | N/A  | DWS Full Width?             | N/A  |
| N/A                                     | Landing Curb? (Y/N)   | N/A  | N/A  | DWS Offset (in)             | N/A  |
| N/A                                     | Shared Landing?       | N/A  |      |                             |      |
| N/A                                     | Gutter Ponding?       | N/A  | N/A  | Gutter Slope (%)            | N/A  |
| N/A                                     | Gutter Lip Ht (in)    | N/A  | N/A  | Gutter X Slope (%)          | N/A  |
| N/A                                     | Painted X Walk1?      | No   | N/A  | Painted X Walk2?            | No   |
|                                         | X Walk 1 Direction    | To W |      | X Walk 2 Direction          | To S |
| N/A                                     | X Walk 1 Width (in)   | N/A  | N/A  | X Walk 2 Width (in)         | N/A  |
|                                         | X Walk 1 Slope (%)    | 3.7  |      | X Walk 2 Slope (%)          | 1.2  |
|                                         | X Walk 1 X Slope (%)  | 1.5  |      | X Walk 2 X Slope (%)        | 3.8  |
| N/A                                     | Ramp inside XWalk1?   | N/A  | N/A  | Ramp inside XWalk2?         | N/A  |
|                                         | Road Slope (%)        | 0.2  | N/A  | Clear Space?                | N/A  |
|                                         | Road X Slope (%)      | 4.5  | N/A  | Clear Space to XWalk (in)   | N/A  |
| N/A                                     | Any Obstructions?     | N/A  | N/A  | Storm Grate/Utility Hazard? | N/A  |
|                                         | Obstruction Type      |      |      | Storm Grate/Utility Type    |      |
|                                         |                       | N/A  |      |                             | N/A  |
|                                         |                       |      | Yes  | Surface Condition? (G/P)    | Good |
|                                         |                       | •    | -    |                             |      |