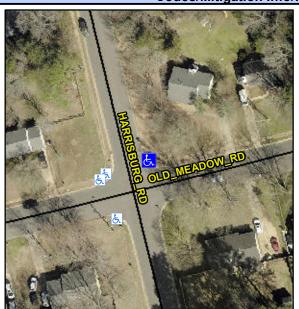

## Access Compliance Report Public Rights-of-Way (Curb Ramps)

Intersection ID: 15215Main Street:HARRISBURG\_RDCross Street:OLD\_MEADOW\_RDLocation:NEADA ID: 6A23E70A7E7BRamp Type:PerpDiagInitial Pass/Fail:FailOverall Compliance:NoSeverity Score:25