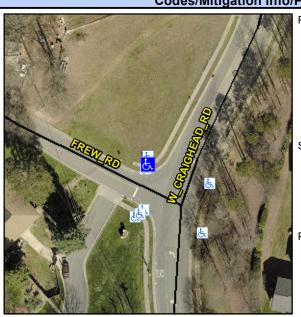

N/A

N/A

N/A

N/A

N/A

Good

25.7

Intersection ID: N/A Main Street: FREW\_RD Cross Street: W\_CRAIGHEAD\_RD Location: NW
ADA ID: 6A25147C069D Ramp Type: Combination2Diag Initial Pass/Fail: Fail Overall Compliance: No Severity Score: 0

## Field Measurements/Component Compliance

Street 1 Name
Stop Condition-Street 1
Street 2 Name
Stop Condition-Street 2

StopSign FREW RD None W CRAIGHEAD RD Possible Solutions:

Remove & Replace Curb Ramp With Two New Directional Ramps or Equivalent.