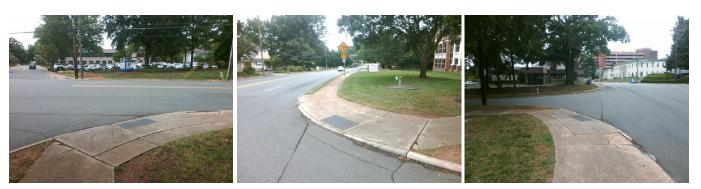

## Access Compliance Report Public Rights-of-Way (Curb Ramps)

| Intersection ID: 14566                  | Main Street: PROVIDENCE_RD |                              | Cross     | Cross Street: S_COLONIAL_AV             |                                         |                             |        | Location:                   | SW    |  |
|-----------------------------------------|----------------------------|------------------------------|-----------|-----------------------------------------|-----------------------------------------|-----------------------------|--------|-----------------------------|-------|--|
| ADA ID: 6A2B65D7467F                    | Ramp Type: PerpDiag        |                              | Initial P | Initial Pass/Fail: Fail Overall Complia |                                         |                             | nce: N | o Severity Score:           | 13.75 |  |
| Codes/Mitigation Info/Possible Solution |                            |                              |           |                                         | Field Measurements/Component Compliance |                             |        |                             |       |  |
|                                         |                            | Possible Solutions:          |           | Compliance Description                  |                                         | Data Compliance Description |        | liance Description          | Data  |  |
|                                         |                            | Remove & Replace Curb Ramp V | Vith      | N/A                                     | Ramp Length (in)                        | 84.0                        | No     | Ramp Slope (%)              | 8.9   |  |
|                                         |                            | Two New Directional Ramps or |           | Yes                                     | Ramp Width (in)                         | 48.0                        | No     | Ramp XSlope (%)             | 2.3   |  |
|                                         |                            | Equivalent.                  |           | N/A                                     | Flare Type LT                           | N/A                         | N/A    | Flare Type RT               | N/A   |  |
|                                         |                            |                              |           | N/A                                     | Flare Slope LT (%)                      | N/A                         | N/A    | Flare Slope RT (%)          | N/A   |  |
|                                         |                            |                              |           | N/A                                     | Flare Traversable LT?                   | N/A                         | N/A    | Flare Traversable RT?       | N/A   |  |
| Call B                                  |                            |                              |           | N/A                                     | Landing Length (in)                     | N/A                         | N/A    | DWS Provided?               | N/A   |  |
| 5.5° E                                  |                            | Surveyor Notes:              |           | N/A                                     | Landing Width (in)                      | N/A                         | N/A    | DWS Contrast?               | N/A   |  |
|                                         |                            | N/A                          |           | N/A                                     | Landing Slope (%)                       | N/A                         | N/A    | DWS Length (in)             | N/A   |  |
|                                         |                            |                              |           | N/A                                     | Landing X Slope (%)                     | N/A                         | N/A    | DWS Full Width?             | N/A   |  |
|                                         |                            |                              |           | N/A                                     | Landing Curb? (Y/N)                     | N/A                         | N/A    | DWS Offset (in)             | N/A   |  |
|                                         |                            |                              |           | N/A                                     | Shared Landing?                         | N/A                         |        |                             |       |  |
|                                         |                            | PROW/ADA:                    |           | N/A                                     | Gutter Ponding?                         | N/A                         | N/A    | Gutter Slope (%)            | N/A   |  |
|                                         |                            | R304.2.2, R304.5.3           |           | N/A                                     | Gutter Lip Ht (in)                      | N/A                         | N/A    | Gutter X Slope (%)          | N/A   |  |
|                                         |                            | ,                            |           | N/A                                     | Painted X Walk1?                        | No                          | N/A    | Painted X Walk2?            | No    |  |
|                                         |                            |                              |           |                                         | X Walk 1 Direction                      | To NE                       |        | X Walk 2 Direction          | To N  |  |
|                                         |                            |                              |           | N/A                                     | X Walk 1 Width (in)                     | N/A                         | N/A    | X Walk 2 Width (in)         | N/A   |  |
| Street 1 Name PROV                      | /IDENE RD                  |                              |           |                                         | X Walk 1 Slope (%)                      | 1.6                         |        | X Walk 2 Slope (%)          | 3.5   |  |
| Stop Condition-Street 2                 | None                       |                              |           |                                         | X Walk 1 X Slope (%)                    | 3.6                         |        | X Walk 2 X Slope (%)        | 3.7   |  |
| Street 2 Name S COL                     | LONIAL AV                  |                              |           | N/A                                     | Ramp inside XWalk1?                     | N/A                         | N/A    | Ramp inside XWalk2?         | N/A   |  |
| Stop Condition-Street 1                 | StopSign                   |                              |           |                                         | Road Slope (%)                          | 0.3                         | N/A    | Clear Space?                | N/A   |  |
|                                         |                            |                              |           |                                         | Road X Slope (%)                        | 5.1                         | N/A    | Clear Space to XWalk (in)   | N/A   |  |
|                                         |                            |                              |           | N/A                                     | Any Obstructions?                       | N/A                         | N/A    | Storm Grate/Utility Hazard? | N/A   |  |
|                                         |                            | Total Cost: \$ 3             | 3200.00   |                                         | Obstruction Type                        |                             |        | Storm Grate/Utility Type    |       |  |
|                                         |                            |                              |           |                                         |                                         | N/A                         |        |                             | N/A   |  |
|                                         |                            |                              |           |                                         |                                         |                             | Yes    | Surface Condition? (G/P)    | Good  |  |