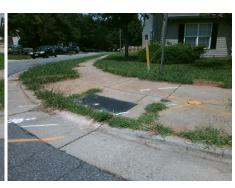

## Field Measurements/Component Compliance

Street 1 Name
Stop Condition-Street 2
Street 2 Name
Stop Condition-Street 1

HIDDEN STREAM CT StopSign TOM HUNTER RD None Possible Solutions:

Remove & Replace Curb Ramp With Two New Directional Ramps or Equivalent.

Surveyor Notes:

N/A

PROW/ADA:

Not Found, R304.5.1

Total Cost: \$ 3200.00

| Field Measurements/Component Compliance |                        |                       |      |                        |                             |      |
|-----------------------------------------|------------------------|-----------------------|------|------------------------|-----------------------------|------|
|                                         | Compliance Description |                       | Data | Compliance Description |                             | Data |
|                                         | N/A                    | Ramp Length (in)      | 46.0 | Yes                    | Ramp Slope (%)              | 7.1  |
|                                         | No                     | Ramp Width (in)       | 42.0 | Yes                    | Ramp XSlope (%)             | 0.8  |
|                                         | N/A                    | Flare Type LT         | N/A  | N/A                    | Flare Type RT               | N/A  |
|                                         | N/A                    | Flare Slope LT (%)    | N/A  | N/A                    | Flare Slope RT (%)          | N/A  |
|                                         | N/A                    | Flare Traversable LT? | N/A  | N/A                    | Flare Traversable RT?       | N/A  |
|                                         | N/A                    | Landing Length (in)   | N/A  | N/A                    | DWS Provided?               | N/A  |
|                                         | N/A                    | Landing Width (in)    | N/A  | N/A                    | DWS Contrast?               | N/A  |
|                                         | N/A                    | Landing Slope (%)     | N/A  | N/A                    | DWS Length (in)             | N/A  |
|                                         | N/A                    | Landing X Slope (%)   | N/A  | N/A                    | DWS Full Width?             | N/A  |
|                                         | N/A                    | Landing Curb? (Y/N)   | N/A  | N/A                    | DWS Offset (in)             | N/A  |
|                                         | N/A                    | Shared Landing?       | N/A  |                        |                             |      |
|                                         | N/A                    | Gutter Ponding?       | N/A  | N/A                    | Gutter Slope (%)            | N/A  |
|                                         | N/A                    | Gutter Lip Ht (in)    | N/A  | N/A                    | Gutter X Slope (%)          | N/A  |
|                                         | N/A                    | Painted X Walk1?      | No   | N/A                    | Painted X Walk2?            | No   |
|                                         |                        | X Walk 1 Direction    | To W |                        | X Walk 2 Direction          | To S |
|                                         | N/A                    | X Walk 1 Width (in)   | N/A  | N/A                    | X Walk 2 Width (in)         | N/A  |
|                                         |                        | X Walk 1 Slope (%)    | 3.0  |                        | X Walk 2 Slope (%)          | 1.3  |
|                                         |                        | X Walk 1 X Slope (%)  | 1.5  |                        | X Walk 2 X Slope (%)        | 2.8  |
|                                         | N/A                    | Ramp inside XWalk1?   | N/A  | N/A                    | Ramp inside XWalk2?         | N/A  |
|                                         |                        | Road Slope (%)        | 1.1  | N/A                    | Clear Space?                | N/A  |
|                                         |                        | Road X Slope (%)      | 3.1  | N/A                    | Clear Space to XWalk (in)   | N/A  |
|                                         | N/A                    | Any Obstructions?     | N/A  | N/A                    | Storm Grate/Utility Hazard? | N/A  |
|                                         |                        | Obstruction Type      |      |                        | Storm Grate/Utility Type    |      |
|                                         |                        |                       |      |                        |                             |      |