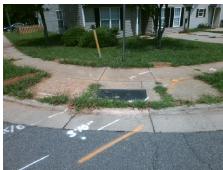

## Field Measurements/Component Compliance

Street 1 Name
Stop Condition-Street 2
Street 2 Name
Stop Condition-Street 1

HIDDEN STREAM CT StopSign TOM HUNTER RD None Possible Solutions:

Remove & Replace Curb Ramp With Two New Directional Ramps or Equivalent.

Surveyor Notes:

N/A

PROW/ADA:

Not Found, R304.5.1

Total Cost: \$ 3200.00

| Field Measurements/Component Compliance |                        |                       |      |                        |                             |      |
|-----------------------------------------|------------------------|-----------------------|------|------------------------|-----------------------------|------|
|                                         | Compliance Description |                       | Data | Compliance Description |                             | Data |
|                                         | N/A                    | Ramp Length (in)      | 46.0 | Yes                    | Ramp Slope (%)              | 7.1  |
|                                         | No                     | Ramp Width (in)       | 42.0 | Yes                    | Ramp XSlope (%)             | 0.8  |
|                                         | N/A                    | Flare Type LT         | N/A  | N/A                    | Flare Type RT               | N/A  |
|                                         | N/A                    | Flare Slope LT (%)    | N/A  | N/A                    | Flare Slope RT (%)          | N/A  |
|                                         | N/A                    | Flare Traversable LT? | N/A  | N/A                    | Flare Traversable RT?       | N/A  |
|                                         | N/A                    | Landing Length (in)   | N/A  | N/A                    | DWS Provided?               | N/A  |
|                                         | N/A                    | Landing Width (in)    | N/A  | N/A                    | DWS Contrast?               | N/A  |
|                                         | N/A                    | Landing Slope (%)     | N/A  | N/A                    | DWS Length (in)             | N/A  |
|                                         | N/A                    | Landing X Slope (%)   | N/A  | N/A                    | DWS Full Width?             | N/A  |
|                                         | N/A                    | Landing Curb? (Y/N)   | N/A  | N/A                    | DWS Offset (in)             | N/A  |
|                                         | N/A                    | Shared Landing?       | N/A  |                        |                             |      |
|                                         | N/A                    | Gutter Ponding?       | N/A  | N/A                    | Gutter Slope (%)            | N/A  |
|                                         | N/A                    | Gutter Lip Ht (in)    | N/A  | N/A                    | Gutter X Slope (%)          | N/A  |
|                                         | N/A                    | Painted X Walk1?      | No   | N/A                    | Painted X Walk2?            | No   |
|                                         |                        | X Walk 1 Direction    | To W |                        | X Walk 2 Direction          | To S |
|                                         | N/A                    | X Walk 1 Width (in)   | N/A  | N/A                    | X Walk 2 Width (in)         | N/A  |
|                                         |                        | X Walk 1 Slope (%)    | 3.0  |                        | X Walk 2 Slope (%)          | 1.3  |
|                                         |                        | X Walk 1 X Slope (%)  | 1.5  |                        | X Walk 2 X Slope (%)        | 2.8  |
|                                         | N/A                    | Ramp inside XWalk1?   | N/A  | N/A                    | Ramp inside XWalk2?         | N/A  |
|                                         |                        | Road Slope (%)        | 1.1  | N/A                    | Clear Space?                | N/A  |
|                                         |                        | Road X Slope (%)      | 3.1  | N/A                    | Clear Space to XWalk (in)   | N/A  |
|                                         | N/A                    | Any Obstructions?     | N/A  | N/A                    | Storm Grate/Utility Hazard? | N/A  |
|                                         |                        | Obstruction Type      |      |                        | Storm Grate/Utility Type    |      |
|                                         |                        |                       |      |                        |                             |      |