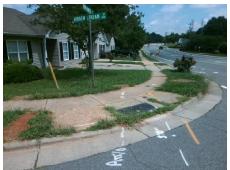

## Field Measurements/Component Compliance

Street 1 Name
Stop Condition-Street 2
Street 2 Name
Stop Condition-Street 1

HIDDEN STREAM CT StopSign TOM HUNTER RD None Possible Solutions:

Remove & Replace Curb Ramp With Two New Directional Ramps or Equivalent.

Surveyor Notes:

N/A

PROW/ADA:

Not Found, R304.5.1

Total Cost: \$ 3200.00

| Field Measurements/Component Compliance |                        |                       |      |                        |                             |      |
|-----------------------------------------|------------------------|-----------------------|------|------------------------|-----------------------------|------|
|                                         | Compliance Description |                       | Data | Compliance Description |                             | Data |
|                                         | N/A                    | Ramp Length (in)      | 46.0 | Yes                    | Ramp Slope (%)              | 7.1  |
|                                         | No                     | Ramp Width (in)       | 42.0 | Yes                    | Ramp XSlope (%)             | 0.8  |
|                                         | N/A                    | Flare Type LT         | N/A  | N/A                    | Flare Type RT               | N/A  |
|                                         | N/A                    | Flare Slope LT (%)    | N/A  | N/A                    | Flare Slope RT (%)          | N/A  |
|                                         | N/A                    | Flare Traversable LT? | N/A  | N/A                    | Flare Traversable RT?       | N/A  |
|                                         | N/A                    | Landing Length (in)   | N/A  | N/A                    | DWS Provided?               | N/A  |
|                                         | N/A                    | Landing Width (in)    | N/A  | N/A                    | DWS Contrast?               | N/A  |
|                                         | N/A                    | Landing Slope (%)     | N/A  | N/A                    | DWS Length (in)             | N/A  |
|                                         | N/A                    | Landing X Slope (%)   | N/A  | N/A                    | DWS Full Width?             | N/A  |
|                                         | N/A                    | Landing Curb? (Y/N)   | N/A  | N/A                    | DWS Offset (in)             | N/A  |
|                                         | N/A                    | Shared Landing?       | N/A  |                        |                             |      |
|                                         | N/A                    | Gutter Ponding?       | N/A  | N/A                    | Gutter Slope (%)            | N/A  |
|                                         | N/A                    | Gutter Lip Ht (in)    | N/A  | N/A                    | Gutter X Slope (%)          | N/A  |
|                                         | N/A                    | Painted X Walk1?      | No   | N/A                    | Painted X Walk2?            | No   |
|                                         |                        | X Walk 1 Direction    | To W |                        | X Walk 2 Direction          | To S |
|                                         | N/A                    | X Walk 1 Width (in)   | N/A  | N/A                    | X Walk 2 Width (in)         | N/A  |
|                                         |                        | X Walk 1 Slope (%)    | 3.0  |                        | X Walk 2 Slope (%)          | 1.3  |
|                                         |                        | X Walk 1 X Slope (%)  | 1.5  |                        | X Walk 2 X Slope (%)        | 2.8  |
|                                         | N/A                    | Ramp inside XWalk1?   | N/A  | N/A                    | Ramp inside XWalk2?         | N/A  |
|                                         |                        | Road Slope (%)        | 1.1  | N/A                    | Clear Space?                | N/A  |
|                                         |                        | Road X Slope (%)      | 3.1  | N/A                    | Clear Space to XWalk (in)   | N/A  |
|                                         | N/A                    | Any Obstructions?     | N/A  | N/A                    | Storm Grate/Utility Hazard? | N/A  |
|                                         |                        | Obstruction Type      |      |                        | Storm Grate/Utility Type    |      |
|                                         |                        |                       |      |                        |                             |      |