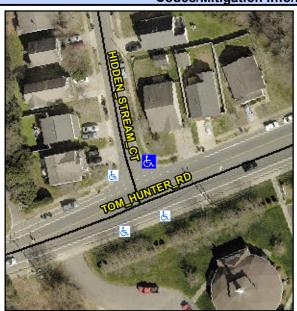

## Access Compliance Report Public Rights-of-Way (Curb Ramps)

N/A

Good

Surface Condition? (G/P)

Intersection ID: 30330 Main Street: HIDDEN\_STREAM\_CT Cross Street: TOM\_HUNTER\_RD Location: NE

ADA ID: 6A2C367694C7 Ramp Type: PerpDiag Initial Pass/Fail: Fail Overall Compliance: No Severity Score: 8.75