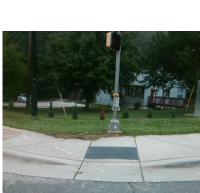

## Field Measurements/Component Compliance

Street 1 Name PARK RD
Stop Condition-Street 2 Signal
Street 2 Name ARCHDALE DR
Stop Condition-Street 1 Signal

Possible Solutions:

Remove & Replace Curb Ramp With
Two New Directional Ramps or
Equivalent.