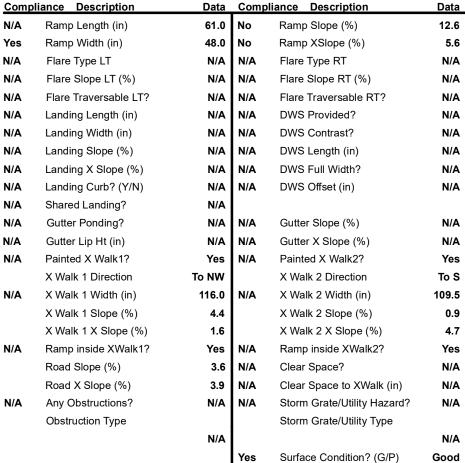

## Field Measurements/Component Compliance

Street 1 Name PARK RD
Stop Condition-Street 2 Signal
Street 2 Name ARCHDALE DR
Stop Condition-Street 1 Signal

Possible Solutions:

Remove & Replace Curb Ramp With
Two New Directional Ramps or
Equivalent.