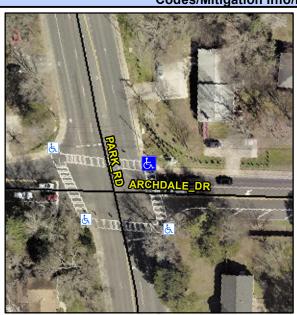

## Access Compliance Report Public Rights-of-Way (Curb Ramps)

Intersection ID: 20659Main Street: ARCHDALE\_DRCross Street: PARK\_RDLocation: NEADA ID: 6A2F5580A8C7Ramp Type: PerpDiagInitial Pass/Fail: FailOverall Compliance: NoSeverity Score: 37.5

## Field Measurements/Component Compliance

Street 1 Name PARK RD
Stop Condition-Street 2 Signal
Street 2 Name ARCHDALE DR
Stop Condition-Street 1 Signal

Possible Solutions:

Remove & Replace Curb Ramp With
Two New Directional Ramps or
Equivalent.