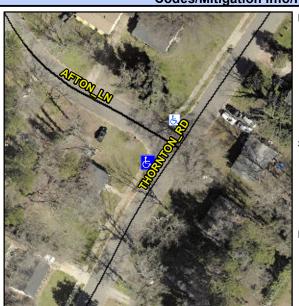

## Access Compliance Report Public Rights-of-Way (Curb Ramps)

Intersection ID: 11481 Main Street: AFTON\_LN Cross Street: THORNTON\_RD Location: SW

ADA ID: 6A311571DE5B Ramp Type: Perp Initial Pass/Fail: Fail Overall Compliance: No Severity Score: 33.75