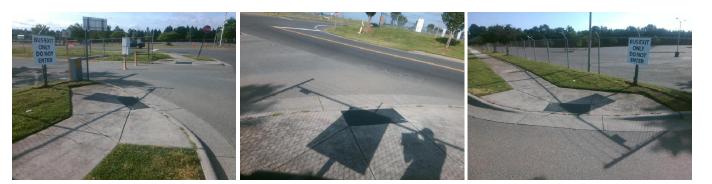

## Access Compliance Report Public Rights-of-Way (Curb Ramps)

| Intersection ID: 10027976 Main Street: HARLEE AV |            |                              |                                         | eet:            | N/A                   | Location: | N                  |                             |     |
|--------------------------------------------------|------------|------------------------------|-----------------------------------------|-----------------|-----------------------|-----------|--------------------|-----------------------------|-----|
| ADA ID: 6A3AF3C9AFF3                             |            |                              |                                         |                 | ail: Fail Overall C   |           | 25                 |                             |     |
| Codes/Mitigation Info/Possible Solution          |            |                              | Field Measurements/Component Compliance |                 |                       |           |                    |                             |     |
|                                                  |            | Possible Solutions:          |                                         |                 |                       |           | liance Description | Data                        |     |
|                                                  | 12 3       | Remove & Replace Entire Ramp |                                         | /A              | Ramp Length (in)      | 83.0      | Yes                | Ramp Slope (%)              | 5.8 |
|                                                  | 22:        |                              |                                         | 'es             | Ramp Width (in)       | 48.0      | No                 | Ramp XSlope (%)             | 7.1 |
|                                                  | 子          |                              | N                                       | / <b>A</b>      | Flare Type LT         | N/A       | N/A                | Flare Type RT               | N/A |
|                                                  | 20         |                              | N                                       | I/A             | Flare Slope LT (%)    | N/A       | N/A                | Flare Slope RT (%)          | N/A |
|                                                  | 22 :       | 2                            | N                                       | I/A             | Flare Traversable LT? | N/A       | N/A                | Flare Traversable RT?       | N/A |
|                                                  |            | 2                            | N                                       | I/A             | Landing Length (in)   | N/A       | N/A                | DWS Provided?               | N/A |
|                                                  | 22         | Surveyor Notes:              | N                                       | I/A             | Landing Width (in)    | N/A       | N/A                | DWS Contrast?               | N/A |
|                                                  | A CONTRACT | N/A                          | N                                       | I/A             | Landing Slope (%)     | N/A       | N/A                | DWS Length (in)             | N/A |
|                                                  |            |                              | Ν                                       | I/A             | Landing X Slope (%)   | N/A       | N/A                | DWS Full Width?             | N/A |
| H H L L H L L H L H L H H H H H H H H H          |            | -                            | N                                       | I/A             | Landing Curb? (Y/N)   | N/A       | N/A                | DWS Offset (in)             | N/A |
|                                                  |            | N                            | I/A                                     | Shared Landing? | N/A                   |           |                    |                             |     |
| OLD DOWD RD                                      |            | PROW/ADA:                    | N                                       | I/A             | Gutter Ponding?       | N/A       | N/A                | Gutter Slope (%)            | N/A |
| 1 1 100                                          |            | Not Found, R304.5.3          | N                                       | / <b>A</b>      | Gutter Lip Ht (in)    | N/A       | N/A                | Gutter X Slope (%)          | N/A |
|                                                  |            |                              | N                                       | I/A             | Painted X Walk1?      | No        | N/A                | Painted X Walk2?            | N/A |
|                                                  |            |                              |                                         |                 | X Walk 1 Direction    | To S      |                    | X Walk 2 Direction          | N/A |
|                                                  |            |                              | N                                       | I/A             | X Walk 1 Width (in)   | N/A       | N/A                | X Walk 2 Width (in)         | N/A |
| Street 1 Name                                    | ENTRANCE   | -                            |                                         |                 | X Walk 1 Slope (%)    | 0.2       |                    | X Walk 2 Slope (%)          | N/A |
| Stop Condition-Street 2                          | None       |                              |                                         |                 | X Walk 1 X Slope (%)  | 4.5       |                    | X Walk 2 X Slope (%)        | N/A |
| Street 2 Name                                    | N/A        |                              | Ν                                       | I/A             | Ramp inside XWalk1?   | N/A       | N/A                | Ramp inside XWalk2?         | N/A |
| Stop Condition-Street 1                          | N/A        |                              |                                         |                 | Road Slope (%)        | N/A       | N/A                | Clear Space?                | N/A |
|                                                  |            |                              |                                         |                 | Road X Slope (%)      | N/A       | N/A                | Clear Space to XWalk (in)   | N/A |
|                                                  |            |                              | Ν                                       | I/A             | Any Obstructions?     | N/A       | N/A                | Storm Grate/Utility Hazard? | N/A |
|                                                  |            | Total Cost: \$               | 1850.00                                 |                 | Obstruction Type      |           |                    | Storm Grate/Utility Type    |     |
|                                                  |            |                              |                                         |                 |                       | N/A       |                    | 5 5.                        | N/A |