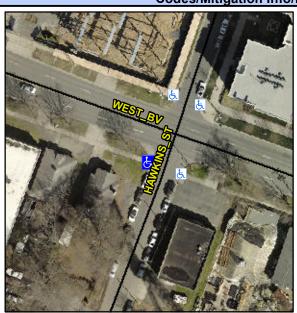

## Access Compliance Report Public Rights-of-Way (Curb Ramps)

Intersection ID: 13899 Main Street: HAWKINS\_ST Cross Street: WEST\_BV Location: SW

ADA ID: 6A3D0A16DDDE Ramp Type: Perp Initial Pass/Fail: Fail Overall Compliance: No Severity Score: 13.75