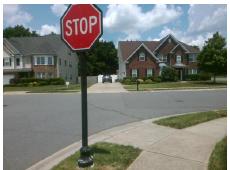

## Field Measurements/Component Compliance

Street 1 Name
Stop Condition-Street 2
Street 2 Name
Stop Condition-Street 1

SWANN BRANCH DR None CAMDEN MEADOW DR StopSign Possible Solutions:

Remove & Replace Curb Ramp With Two New Directional Ramps or Equivalent.

Surveyor Notes:

N/A

PROW/ADA:

Not Found, R304.5.1, R304.2.2

Total Cost: \$ 3200.00

| Compliance Description |                       | Data | Compliance |          | escription            | Data |
|------------------------|-----------------------|------|------------|----------|-----------------------|------|
| N/A                    | Ramp Length (in)      | 52.0 | No         | Ramp S   | Slope (%)             | 8.4  |
| No                     | Ramp Width (in)       | 37.0 | Yes        | Ramp X   | (Slope (%)            | 0.3  |
| N/A                    | Flare Type LT         | N/A  | N/A        | Flare Ty | /pe RT                | N/A  |
| N/A                    | Flare Slope LT (%)    | N/A  | N/A        | Flare SI | lope RT (%)           | N/A  |
| N/A                    | Flare Traversable LT? | N/A  | N/A        | Flare Tr | aversable RT?         | N/A  |
| N/A                    | Landing Length (in)   | N/A  | N/A        | DWS Pi   | rovided?              | N/A  |
| N/A                    | Landing Width (in)    | N/A  | N/A        | DWS C    | ontrast?              | N/A  |
| N/A                    | Landing Slope (%)     | N/A  | N/A        | DWS Le   | ength (in)            | N/A  |
| N/A                    | Landing X Slope (%)   | N/A  | N/A        | DWS F    | ull Width?            | N/A  |
| N/A                    | Landing Curb? (Y/N)   | N/A  | N/A        | DWS O    | ffset (in)            | N/A  |
| N/A                    | Shared Landing?       | N/A  |            |          |                       |      |
| N/A                    | Gutter Ponding?       | N/A  | N/A        | Gutter S | Slope (%)             | N/A  |
| N/A                    | Gutter Lip Ht (in)    | N/A  | N/A        | Gutter > | K Slope (%)           | N/A  |
| N/A                    | Painted X Walk1?      | No   | N/A        | Painted  | X Walk2?              | No   |
|                        | X Walk 1 Direction    | To N |            | X Walk   | 2 Direction           | To W |
| N/A                    | X Walk 1 Width (in)   | N/A  | N/A        | X Walk   | 2 Width (in)          | N/A  |
|                        | X Walk 1 Slope (%)    | 4.4  |            | X Walk   | 2 Slope (%)           | 0.5  |
|                        | X Walk 1 X Slope (%)  | 0.4  |            | X Walk   | 2 X Slope (%)         | 2.1  |
| N/A                    | Ramp inside XWalk1?   | N/A  | N/A        | Ramp ir  | nside XWalk2?         | N/A  |
|                        | Road Slope (%)        | 0.5  | N/A        | Clear S  | pace?                 | N/A  |
|                        | Road X Slope (%)      | 1.8  | N/A        | Clear S  | pace to XWalk (in)    | N/A  |
| N/A                    | Any Obstructions?     | N/A  | N/A        | Storm G  | Grate/Utility Hazard? | N/A  |
|                        | Obstruction Type      |      |            | Storm G  | Grate/Utility Type    |      |
|                        |                       | N/A  |            |          |                       | N/A  |
|                        |                       |      |            |          |                       |      |