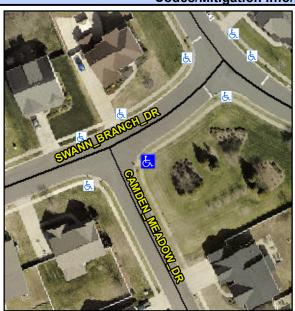

## Access Compliance Report Public Rights-of-Way (Curb Ramps)

Intersection ID: 43648 Main Street: CAMDEN\_MEADOW\_DR Cross Street: SWANN\_BRANCH\_DR Location: SE

ADA ID: 6A3D5C4305E4 Ramp Type: PerpDiag Initial Pass/Fail: Fail Overall Compliance: No Severity Score: 21.25

## Field Measurements/Component Compliance

Street 1 Name
Stop Condition-Street 2
Street 2 Name
Stop Condition-Street 1

SWANN BRANCH DR None CAMDEN MEADOW DR StopSign Possible Solutions:

Remove & Replace Curb Ramp With Two New Directional Ramps or Equivalent.