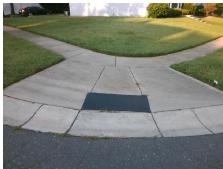

Surface Condition? (G/P)

**RISING OAK DR** Street 1 Name Stop Condition-Street 2 None **ETHEL GUEST LN** Street 2 Name Stop Condition-Street 1 Signal Possible Solutions: Compliance Description N/A Remove & Replace Curb Ramp With Two New Directional Ramps or Equivalent. Surveyor Notes: N/A PROW/ADA: Not Found, R304.5.1, R304.5.3