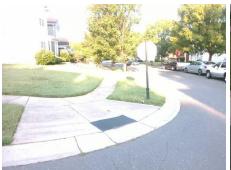

Surface Condition? (G/P)

**RISING OAK DR** Street 1 Name Stop Condition-Street 2 None **ETHEL GUEST LN** Street 2 Name Stop Condition-Street 1 Signal Possible Solutions: Compliance Description N/A Remove & Replace Curb Ramp With Two New Directional Ramps or Equivalent. Surveyor Notes: N/A PROW/ADA: Not Found, R304.5.1, R304.5.3