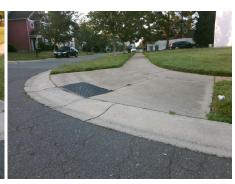

Surface Condition? (G/P)

**RISING OAK DR** Street 1 Name Stop Condition-Street 2 None **ETHEL GUEST LN** Street 2 Name Stop Condition-Street 1 Signal Possible Solutions: Compliance Description N/A Remove & Replace Curb Ramp With Two New Directional Ramps or Equivalent. Surveyor Notes: N/A PROW/ADA: Not Found, R304.5.1, R304.5.3