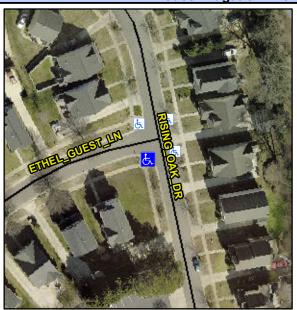

Intersection ID: 9801 Main Street: ETHEL GUEST LN Cross Street: RISING OAK DR Location: SW **Overall Compliance: No Severity Score:** 60 ADA ID: 6A4476751D55 Ramp Type: PerpDiag Initial Pass/Fail: Fail