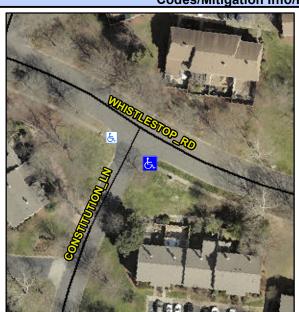

## Access Compliance Report Public Rights-of-Way (Curb Ramps)

Intersection ID: 22649 Main Street: CONSTITUTION\_LN Cross Street: WHISTLESTOP\_RD Location: S

ADA ID: 6A485C5DB1EC Ramp Type: PerpDiag Initial Pass/Fail: Fail Overall Compliance: No Severity Score: 25

## Field Measurements/Component Compliance

Street 1 Name
Stop Condition-Street 2
Street 2 Name
Stop Condition-Street 1

WHISTLESTOP RD
None
CONSTITUTION LN
StopSign

Possible Solutions:

Remove & Replace Curb Ramp With Two New Directional Ramps or Equivalent.