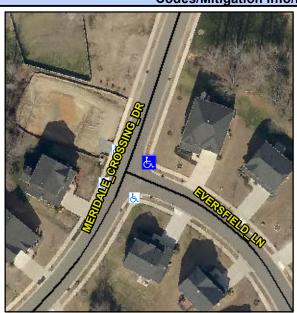

## **Access Compliance Report Public Rights-of-Way** (Curb Ramps)

Intersection ID: 50512 Main Street: EVERSFIELD LN **Cross Street: MERIDALE CROSSING DR** Location: Ε ADA ID: 6A4C331DF6AC Ramp Type: PerpDiag Initial Pass/Fail: Fail **Overall Compliance: No Severity Score:** 25

**Codes/Mitigation Info/Possible Solution** 

Street 1 Name Stop Condition-Street 2 Street 2 Name Stop Condition-Street 1 MERIDALE CROSSING DR None **EVERSFIELD LN** StopSign Possible Solutions: Remove & Replace Curb Ramp With **Two New Directional Ramps or** Equivalent. Surveyor Notes: N/A PROW/ADA: R304.2.2, R304.5.3