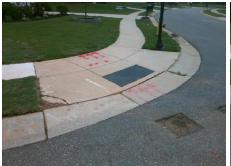

Total Cost: 3200.00

| Field Measurements/Component Compliance |                        |                       |       |                        |       |                         |       |
|-----------------------------------------|------------------------|-----------------------|-------|------------------------|-------|-------------------------|-------|
|                                         | Compliance Description |                       | Data  | Compliance Description |       | Data                    |       |
|                                         | N/A                    | Ramp Length (in)      | 49.0  | No                     | Ramp  | Slope (%)               | 8.9   |
|                                         | Yes                    | Ramp Width (in)       | 48.0  | No                     | Ramp  | XSlope (%)              | 5.2   |
|                                         | N/A                    | Flare Type LT         | N/A   | N/A                    | Flare | Type RT                 | N/A   |
|                                         | N/A                    | Flare Slope LT (%)    | N/A   | N/A                    | Flare | Slope RT (%)            | N/A   |
|                                         | N/A                    | Flare Traversable LT? | N/A   | N/A                    | Flare | Traversable RT?         | N/A   |
|                                         | N/A                    | Landing Length (in)   | N/A   | N/A                    | DWS   | Provided?               | N/A   |
|                                         | N/A                    | Landing Width (in)    | N/A   | N/A                    | DWS   | Contrast?               | N/A   |
|                                         | N/A                    | Landing Slope (%)     | N/A   | N/A                    | DWS   | Length (in)             | N/A   |
|                                         | N/A                    | Landing X Slope (%)   | N/A   | N/A                    | DWS   | Full Width?             | N/A   |
|                                         | N/A                    | Landing Curb? (Y/N)   | N/A   | N/A                    | DWS   | Offset (in)             | N/A   |
|                                         | N/A                    | Shared Landing?       | N/A   |                        |       |                         |       |
|                                         | N/A                    | Gutter Ponding?       | N/A   | N/A                    | Gutte | r Slope (%)             | N/A   |
|                                         | N/A                    | Gutter Lip Ht (in)    | N/A   | N/A                    | Gutte | r X Slope (%)           | N/A   |
|                                         | N/A                    | Painted X Walk1?      | No    | N/A                    | Paint | ed X Walk2?             | No    |
|                                         |                        | X Walk 1 Direction    | To NW |                        | X Wa  | lk 2 Direction          | To SW |
|                                         | N/A                    | X Walk 1 Width (in)   | N/A   | N/A                    | X Wa  | lk 2 Width (in)         | N/A   |
|                                         |                        | X Walk 1 Slope (%)    | 0.8   |                        | X Wa  | lk 2 Slope (%)          | 1.1   |
|                                         |                        | X Walk 1 X Slope (%)  | 4.8   |                        | X Wa  | lk 2 X Slope (%)        | 2.5   |
|                                         | N/A                    | Ramp inside XWalk1?   | N/A   | N/A                    | Ramp  | inside XWalk2?          | N/A   |
|                                         |                        | Road Slope (%)        | 4.6   | N/A                    | Clear | Space?                  | N/A   |
|                                         |                        | Road X Slope (%)      | 0.9   | N/A                    | Clear | Space to XWalk (in)     | N/A   |
|                                         | N/A                    | Any Obstructions?     | N/A   | N/A                    | Storm | n Grate/Utility Hazard? | N/A   |
|                                         |                        | Obstruction Type      |       |                        | Storm | n Grate/Utility Type    |       |
|                                         |                        |                       | N/A   |                        |       |                         | N/A   |
|                                         |                        |                       |       | Yes                    | Surfa | ce Condition? (G/P)     | Good  |
| 100                                     |                        |                       |       |                        |       |                         |       |