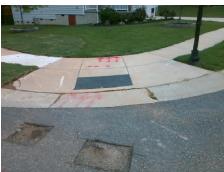

Total Cost: 3200.00

| Field Measurements/Component Compliance |                        |                       |       |                        |       |                         |       |
|-----------------------------------------|------------------------|-----------------------|-------|------------------------|-------|-------------------------|-------|
|                                         | Compliance Description |                       | Data  | Compliance Description |       | Data                    |       |
|                                         | N/A                    | Ramp Length (in)      | 49.0  | No                     | Ramp  | Slope (%)               | 8.9   |
|                                         | Yes                    | Ramp Width (in)       | 48.0  | No                     | Ramp  | XSlope (%)              | 5.2   |
|                                         | N/A                    | Flare Type LT         | N/A   | N/A                    | Flare | Type RT                 | N/A   |
|                                         | N/A                    | Flare Slope LT (%)    | N/A   | N/A                    | Flare | Slope RT (%)            | N/A   |
|                                         | N/A                    | Flare Traversable LT? | N/A   | N/A                    | Flare | Traversable RT?         | N/A   |
|                                         | N/A                    | Landing Length (in)   | N/A   | N/A                    | DWS   | Provided?               | N/A   |
|                                         | N/A                    | Landing Width (in)    | N/A   | N/A                    | DWS   | Contrast?               | N/A   |
|                                         | N/A                    | Landing Slope (%)     | N/A   | N/A                    | DWS   | Length (in)             | N/A   |
|                                         | N/A                    | Landing X Slope (%)   | N/A   | N/A                    | DWS   | Full Width?             | N/A   |
|                                         | N/A                    | Landing Curb? (Y/N)   | N/A   | N/A                    | DWS   | Offset (in)             | N/A   |
|                                         | N/A                    | Shared Landing?       | N/A   |                        |       |                         |       |
|                                         | N/A                    | Gutter Ponding?       | N/A   | N/A                    | Gutte | r Slope (%)             | N/A   |
|                                         | N/A                    | Gutter Lip Ht (in)    | N/A   | N/A                    | Gutte | r X Slope (%)           | N/A   |
|                                         | N/A                    | Painted X Walk1?      | No    | N/A                    | Paint | ed X Walk2?             | No    |
|                                         |                        | X Walk 1 Direction    | To NW |                        | X Wa  | lk 2 Direction          | To SW |
|                                         | N/A                    | X Walk 1 Width (in)   | N/A   | N/A                    | X Wa  | lk 2 Width (in)         | N/A   |
|                                         |                        | X Walk 1 Slope (%)    | 0.8   |                        | X Wa  | lk 2 Slope (%)          | 1.1   |
|                                         |                        | X Walk 1 X Slope (%)  | 4.8   |                        | X Wa  | lk 2 X Slope (%)        | 2.5   |
|                                         | N/A                    | Ramp inside XWalk1?   | N/A   | N/A                    | Ramp  | inside XWalk2?          | N/A   |
|                                         |                        | Road Slope (%)        | 4.6   | N/A                    | Clear | Space?                  | N/A   |
|                                         |                        | Road X Slope (%)      | 0.9   | N/A                    | Clear | Space to XWalk (in)     | N/A   |
|                                         | N/A                    | Any Obstructions?     | N/A   | N/A                    | Storm | n Grate/Utility Hazard? | N/A   |
|                                         |                        | Obstruction Type      |       |                        | Storm | n Grate/Utility Type    |       |
|                                         |                        |                       | N/A   |                        |       |                         | N/A   |
|                                         |                        |                       |       | Yes                    | Surfa | ce Condition? (G/P)     | Good  |
| 100                                     |                        |                       |       |                        |       |                         |       |