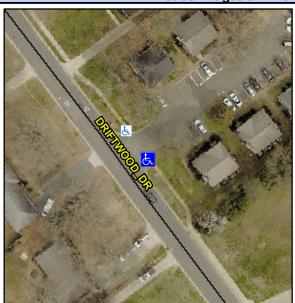

## Access Compliance Report Public Rights-of-Way (Curb Ramps)

Intersection ID: 10013931Main Street: DRIFTWOOD\_DRCross Street: N/ALocation:SEADA ID: 6A536A5845F4Ramp Type: PerpInitial Pass/Fail: FailOverall Compliance: NoSeverity Score:10

## Field Measurements/Component Compliance

Street 1 Name DRIFTWOOD DR
Stop Condition-Street 2 None
Street 2 Name N/A
Stop Condition-Street 1 N/A

Possible Solutions:

Remove & Replace Entire Ramp.

Surveyor Notes: