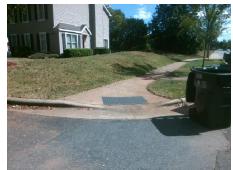

## Field Measurements/Component Compliance

Street 1 Name DRIFTWOOD DR
Stop Condition-Street 2 None
Street 2 Name N/A
Stop Condition-Street 1 N/A

Possible Solutions:

Remove & Replace Entire Ramp.

Surveyor Notes:

N/A

PROW/ADA:

Not Found, R304.5.1, R304.5.3

Total Cost: \$ 1850.00

| Field Measurements/Component Compliance       |                       |       |      |                             |      |
|-----------------------------------------------|-----------------------|-------|------|-----------------------------|------|
| Comp                                          | liance Description    | Data  | Comp | liance Description          | Data |
| N/A                                           | Ramp Length (in)      | 42.5  | Yes  | Ramp Slope (%)              | 6.3  |
| No                                            | Ramp Width (in)       | 45.0  | No   | Ramp XSlope (%)             | 4.1  |
| N/A                                           | Flare Type LT         | N/A   | N/A  | Flare Type RT               | N/A  |
| N/A                                           | Flare Slope LT (%)    | N/A   | N/A  | Flare Slope RT (%)          | N/A  |
| N/A                                           | Flare Traversable LT? | N/A   | N/A  | Flare Traversable RT?       | N/A  |
| N/A                                           | Landing Length (in)   | N/A   | N/A  | DWS Provided?               | N/A  |
| N/A                                           | Landing Width (in)    | N/A   | N/A  | DWS Contrast?               | N/A  |
| N/A                                           | Landing Slope (%)     | N/A   | N/A  | DWS Length (in)             | N/A  |
| N/A                                           | Landing X Slope (%)   | N/A   | N/A  | DWS Full Width?             | N/A  |
| N/A                                           | Landing Curb? (Y/N)   | N/A   | N/A  | DWS Offset (in)             | N/A  |
| N/A                                           | Shared Landing?       | N/A   |      |                             |      |
| N/A                                           | Gutter Ponding?       | N/A   | N/A  | Gutter Slope (%)            | N/A  |
| N/A                                           | Gutter Lip Ht (in)    | N/A   | N/A  | Gutter X Slope (%)          | N/A  |
| N/A                                           | Painted X Walk1?      | No    | N/A  | Painted X Walk2?            | N/A  |
|                                               | X Walk 1 Direction    | To NW |      | X Walk 2 Direction          | N/A  |
| N/A                                           | X Walk 1 Width (in)   | N/A   | N/A  | X Walk 2 Width (in)         | N/A  |
|                                               | X Walk 1 Slope (%)    | 2.6   |      | X Walk 2 Slope (%)          | N/A  |
|                                               | X Walk 1 X Slope (%)  | 0.2   |      | X Walk 2 X Slope (%)        | N/A  |
| N/A                                           | Ramp inside XWalk1?   | N/A   | N/A  | Ramp inside XWalk2?         | N/A  |
|                                               | Road Slope (%)        | N/A   | N/A  | Clear Space?                | N/A  |
|                                               | Road X Slope (%)      | N/A   | N/A  | Clear Space to XWalk (in)   | N/A  |
| N/A                                           | Any Obstructions?     | N/A   | N/A  | Storm Grate/Utility Hazard? | N/A  |
|                                               | Obstruction Type      |       |      | Storm Grate/Utility Type    |      |
|                                               |                       | N/A   |      |                             | N/A  |
|                                               |                       |       | Yes  | Surface Condition? (G/P)    | Good |
| 2 1 Day 1 2 2 2 2 2 2 2 2 2 2 2 2 2 2 2 2 2 2 |                       |       |      |                             |      |