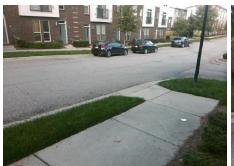

## **Access Compliance Report Public Rights-of-Way** (Curb Ramps)

Data

9.0

Intersection ID: 10016425 Main Street: ARTISTS WY Cross Street: CHARTRES LN Location: SE **Overall Compliance: No Severity Score:** ADA ID: 6A5930D89BFD Ramp Type: Perp Initial Pass/Fail: Fail 37.5

## Field Measurements/Component Compliance

No

Compliance Description

Ramp Slope (%)

Data

33.5

**ARTISTS WY** Street 1 Name Stop Condition-Street 2 None N/A Street 2 Name Stop Condition-Street 1 N/A

| Possible Solutions:           | Compl | iance             | Description      |  |
|-------------------------------|-------|-------------------|------------------|--|
| Remove & Replace Entire Ramp. | N/A   | Ram               | p Length (in)    |  |
| ·                             | Yes   | Ram               | p Width (in)     |  |
|                               | N/A   | N/A Flare Type LT |                  |  |
|                               | N/A   | Flare             | Slope LT (%)     |  |
|                               | N/A   | Flare             | Traversable L    |  |
|                               | N/A   | Land              | ing Length (in)  |  |
| Surveyor Notes:               | N/A   | Land              | ing Width (in)   |  |
| N/A                           | N/A   | Land              | ing Slope (%)    |  |
|                               | N/A   | Land              | ing X Slope (%   |  |
|                               | N/A   | Land              | ing Curb? (Y/N   |  |
|                               | N/A   | Share             | ed Landing?      |  |
| PROW/ADA:                     | N/A   | Gutte             | er Ponding?      |  |
| Not Found, R304.2.2, R304.5.3 | N/A   | Gutte             | er Lip Ht (in)   |  |
| , i                           | N/A   | Paint             | ed X Walk1?      |  |
|                               |       | X Wa              | alk 1 Direction  |  |
|                               | N/A   | X Wa              | alk 1 Width (in) |  |
|                               |       | X Wa              | alk 1 Slope (%)  |  |
|                               |       | X Wa              | alk 1 X Slope (% |  |
|                               | N/A   | Ram               | p inside XWalk′  |  |
|                               |       | Road              | Slope (%)        |  |