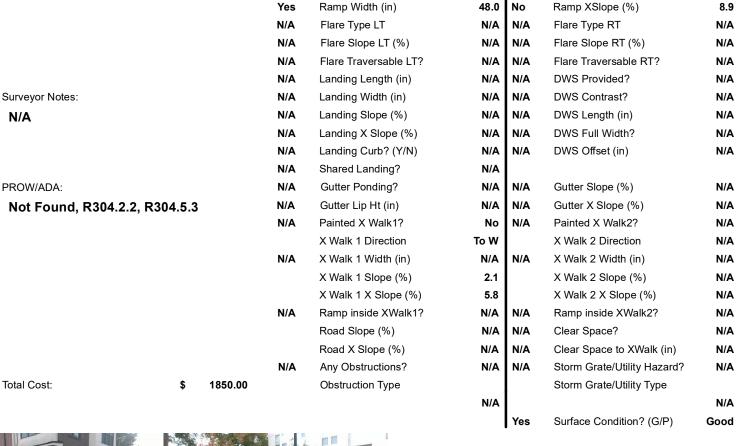

## Field Measurements/Component Compliance

No

Compliance Description

Ramp Slope (%)

Data

33.5

**ARTISTS WY** Street 1 Name Stop Condition-Street 2 None N/A Street 2 Name Stop Condition-Street 1 N/A

| Possible Solutions:           | Compl | iance             | Description      |  |
|-------------------------------|-------|-------------------|------------------|--|
| Remove & Replace Entire Ramp. | N/A   | Ram               | p Length (in)    |  |
| ·                             | Yes   | Ram               | p Width (in)     |  |
|                               | N/A   | N/A Flare Type LT |                  |  |
|                               | N/A   | Flare             | Slope LT (%)     |  |
|                               | N/A   | Flare             | Traversable L    |  |
|                               | N/A   | Land              | ing Length (in)  |  |
| Surveyor Notes:               | N/A   | Land              | ing Width (in)   |  |
| N/A                           | N/A   | Land              | ing Slope (%)    |  |
|                               | N/A   | Land              | ing X Slope (%   |  |
|                               | N/A   | Land              | ing Curb? (Y/N   |  |
|                               | N/A   | Share             | ed Landing?      |  |
| PROW/ADA:                     | N/A   | Gutte             | er Ponding?      |  |
| Not Found, R304.2.2, R304.5.3 | N/A   | Gutte             | er Lip Ht (in)   |  |
| , i                           | N/A   | Paint             | ed X Walk1?      |  |
|                               |       | X Wa              | alk 1 Direction  |  |
|                               | N/A   | X Wa              | alk 1 Width (in) |  |
|                               |       | X Wa              | alk 1 Slope (%)  |  |
|                               |       | X Wa              | alk 1 X Slope (% |  |
|                               | N/A   | Ram               | p inside XWalk′  |  |
|                               |       | Road              | Slope (%)        |  |