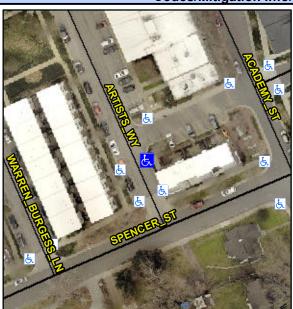

## **Access Compliance Report Public Rights-of-Way** (Curb Ramps)

Data

9.0

Intersection ID: 10016425 Main Street: ARTISTS WY Cross Street: CHARTRES LN Location: SE **Overall Compliance: No Severity Score:** ADA ID: 6A5930D89BFD Ramp Type: Perp Initial Pass/Fail: Fail 37.5

## Field Measurements/Component Compliance

No

Compliance Description

Ramp Slope (%)

Data

33.5

**ARTISTS WY** Street 1 Name Stop Condition-Street 2 None N/A Street 2 Name Stop Condition-Street 1 N/A

| Possible Solutions:           | Compl | iance             | Description      |  |
|-------------------------------|-------|-------------------|------------------|--|
| Remove & Replace Entire Ramp. | N/A   | Ram               | p Length (in)    |  |
| ·                             | Yes   | Ram               | p Width (in)     |  |
|                               | N/A   | N/A Flare Type LT |                  |  |
|                               | N/A   | Flare             | Slope LT (%)     |  |
|                               | N/A   | Flare             | Traversable L    |  |
|                               | N/A   | Land              | ing Length (in)  |  |
| Surveyor Notes:               | N/A   | Land              | ing Width (in)   |  |
| N/A                           | N/A   | Land              | ing Slope (%)    |  |
|                               | N/A   | Land              | ing X Slope (%   |  |
|                               | N/A   | Land              | ing Curb? (Y/N   |  |
|                               | N/A   | Share             | ed Landing?      |  |
| PROW/ADA:                     | N/A   | Gutte             | er Ponding?      |  |
| Not Found, R304.2.2, R304.5.3 | N/A   | Gutte             | er Lip Ht (in)   |  |
| , i                           | N/A   | Paint             | ed X Walk1?      |  |
|                               |       | X Wa              | alk 1 Direction  |  |
|                               | N/A   | X Wa              | alk 1 Width (in) |  |
|                               |       | X Wa              | alk 1 Slope (%)  |  |
|                               |       | X Wa              | alk 1 X Slope (% |  |
|                               | N/A   | Ram               | p inside XWalk′  |  |
|                               |       | Road              | Slope (%)        |  |