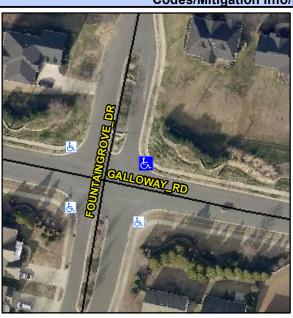

## Access Compliance Report Public Rights-of-Way (Curb Ramps)

Intersection ID: 3977 Main Street: FOUNTAINGROVE\_DR Cross Street: GALLOWAY\_RD Location: E

ADA ID: 6A6ED23ACB38 Ramp Type: PerpDiag Initial Pass/Fail: Fail Overall Compliance: No Severity Score: 47.5

Codes/Mitigation Info/Possible Solution

Field Measurements/Component Compliance

Street 1 Name
Stop Condition-Street 2
Street 2 Name
Stop Condition-Street 1

FOUNTAIN GROVE DR YieldSign GALLOWAY RD None Possible Solutions: