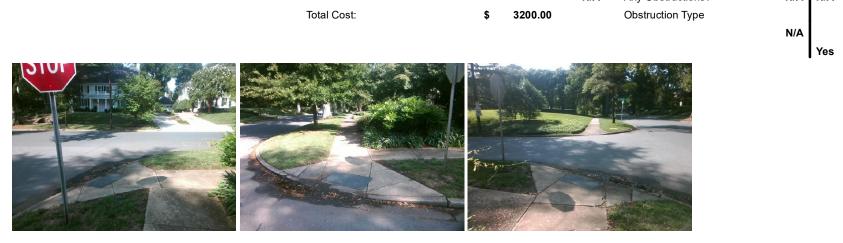

## Access Compliance Report Public Rights-of-Way (Curb Ramps)

| Intersection ID: 15279                  | D: 15279 Main Street: COLVILLE_RD |                              |                                                |                                         | S DOTGER AV           | Location:                   | NE              |                             |       |
|-----------------------------------------|-----------------------------------|------------------------------|------------------------------------------------|-----------------------------------------|-----------------------|-----------------------------|-----------------|-----------------------------|-------|
|                                         |                                   |                              | Cross Street: S_DOTGER_AV                      |                                         |                       |                             |                 |                             |       |
| ADA ID: 6A721DDAD82E                    | 1DDAD82E Ramp Type: PerpDiag      |                              | Initial Pass/Fail: Fail Overall Compliance: No |                                         |                       |                             | Severity Score: | 25                          |       |
| Codes/Mitigation Info/Possible Solution |                                   |                              |                                                | Field Measurements/Component Compliance |                       |                             |                 |                             |       |
|                                         | 1-1                               | Possible Solutions:          |                                                | Compliance Description                  |                       | Data Compliance Description |                 |                             | Data  |
| 1 Contraction                           |                                   | Remove & Replace Curb Ramp W | /ith                                           | N/A                                     | Ramp Length (in)      | 77.0                        | No              | Ramp Slope (%)              | 13.4  |
|                                         |                                   | Two New Directional Ramps or |                                                | Yes                                     | Ramp Width (in)       | 48.0                        | Yes             | Ramp XSlope (%)             | 2.0   |
|                                         | in a las                          | Equivalent.                  |                                                | N/A                                     | Flare Type LT         | N/A                         | N/A             | Flare Type RT               | N/A   |
|                                         | mi S/                             |                              |                                                | N/A                                     | Flare Slope LT (%)    | N/A                         | N/A             | Flare Slope RT (%)          | N/A   |
| AT LEAST                                | AT I                              |                              |                                                | N/A                                     | Flare Traversable LT? | N/A                         | N/A             | Flare Traversable RT?       | N/A   |
|                                         | 3                                 |                              |                                                | N/A                                     | Landing Length (in)   | N/A                         | N/A             | DWS Provided?               | N/A   |
|                                         |                                   | Surveyor Notes:              |                                                | N/A                                     | Landing Width (in)    | N/A                         | N/A             | DWS Contrast?               | N/A   |
|                                         |                                   | N/A                          |                                                | N/A                                     | Landing Slope (%)     | N/A                         | N/A             | DWS Length (in)             | N/A   |
|                                         |                                   |                              |                                                | N/A                                     | Landing X Slope (%)   | N/A                         | N/A             | DWS Full Width?             | N/A   |
| L C                                     |                                   |                              |                                                | N/A                                     | Landing Curb? (Y/N)   | N/A                         | N/A             | DWS Offset (in)             | N/A   |
|                                         |                                   |                              |                                                | N/A                                     | Shared Landing?       | N/A                         |                 |                             |       |
|                                         |                                   | PROW/ADA:                    |                                                | N/A                                     | Gutter Ponding?       | N/A                         | N/A             | Gutter Slope (%)            | N/A   |
| A STAR                                  |                                   | Not Found, R304.2.2          |                                                | N/A                                     | Gutter Lip Ht (in)    | N/A                         | N/A             | Gutter X Slope (%)          | N/A   |
|                                         |                                   |                              |                                                | N/A                                     | Painted X Walk1?      | No                          | N/A             | Painted X Walk2?            | No    |
| and the state                           | 1 10 332                          |                              |                                                |                                         | X Walk 1 Direction    | To SW                       |                 | X Walk 2 Direction          | To SE |
| AST BALLAND                             | 1.4                               |                              |                                                | N/A                                     | X Walk 1 Width (in)   | N/A                         | N/A             | X Walk 2 Width (in)         | N/A   |
| Street 1 Name                           | COLVILLE RD                       | -                            |                                                |                                         | X Walk 1 Slope (%)    | 0.4                         |                 | X Walk 2 Slope (%)          | 1.8   |
| Stop Condition-Street 2                 | None                              |                              |                                                |                                         | X Walk 1 X Slope (%)  | 1.8                         |                 | X Walk 2 X Slope (%)        | 1.7   |
| Street 2 Name                           | S DOTGER AV                       |                              |                                                | N/A                                     | Ramp inside XWalk1?   | N/A                         | N/A             | Ramp inside XWalk2?         | N/A   |
| Stop Condition-Street 1                 | StopSign                          |                              |                                                |                                         | Road Slope (%)        | 0.7                         | N/A             | Clear Space?                | N/A   |
|                                         | _                                 |                              |                                                |                                         | Road X Slope (%)      | 2.4                         | N/A             | Clear Space to XWalk (in)   | N/A   |
|                                         |                                   |                              |                                                | N/A                                     | Any Obstructions?     | N/A                         | N/A             | Storm Grate/Utility Hazard? | N/A   |
|                                         |                                   | Total Cost: \$ 32            | 200.00                                         |                                         | Obstruction Type      |                             |                 | Storm Grate/Utility Type    |       |
|                                         |                                   |                              |                                                |                                         |                       | N/A                         |                 |                             | N/A   |