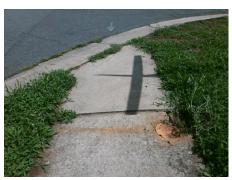

## **Access Compliance Report Public Rights-of-Way** (Curb Ramps)

Data

1.6

1.3

N/A

Good

15.0

Intersection ID: 7132 Main Street: GRAHAM MEADOW DR **Cross Street: HOPE VALLEY LN** Location: W **Overall Compliance: No Severity Score:** ADA ID: 6A754C17E4D6 Ramp Type: BlendTrans1 Initial Pass/Fail: Fail 8.75

Surface Condition? (G/P)

Curb Slope (%)

**HOPE VALLEY LN** Street 1 Name Stop Condition-Street 1 StopSign Street 2 Name Stop Condition-Street 2

Remove & Replace Curb Ramp With Two New Directional Ramps or Equivalent.

Surveyor Notes:

**DAMAGED LNDG** 

PROW/ADA:

Not Found, R304.5.1

3200.00