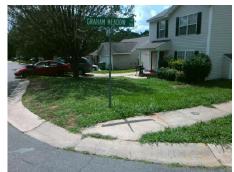

## **Access Compliance Report Public Rights-of-Way** (Curb Ramps)



Data

1.6

1.3

N/A

Good

15.0

Intersection ID: 7132 Main Street: GRAHAM MEADOW DR **Cross Street: HOPE VALLEY LN** Location: W **Overall Compliance: No Severity Score:** ADA ID: 6A754C17E4D6 Ramp Type: BlendTrans1 Initial Pass/Fail: Fail 8.75

Compliance Description

**Codes/Mitigation Info/Possible Solution** 

Field Measurements/Component Compliance

Compliance Description

Data

N/A

Yes

No

Surface Condition? (G/P)

Curb Slope (%)



**HOPE VALLEY LN** Street 1 Name Stop Condition-Street 1 StopSign Street 2 Name Stop Condition-Street 2

Remove & Replace Curb Ramp With Two New Directional Ramps or Equivalent.

Surveyor Notes:

**DAMAGED LNDG** 

PROW/ADA:

Not Found, R304.5.1











3200.00