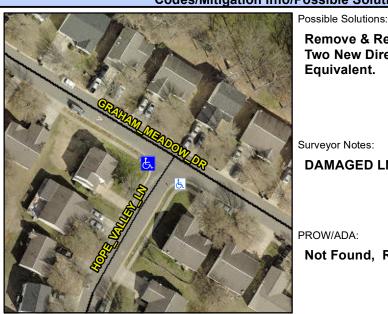

## **Access Compliance Report Public Rights-of-Way** (Curb Ramps)

Data

1.6

1.3

N/A

Good

15.0

Intersection ID: 7132 Main Street: GRAHAM MEADOW DR **Cross Street: HOPE VALLEY LN** Location: W **Overall Compliance: No Severity Score:** ADA ID: 6A754C17E4D6 Ramp Type: BlendTrans1 Initial Pass/Fail: Fail 8.75

Surface Condition? (G/P)

Curb Slope (%)

**HOPE VALLEY LN** Street 1 Name Stop Condition-Street 1 StopSign Street 2 Name Stop Condition-Street 2

Remove & Replace Curb Ramp With Two New Directional Ramps or Equivalent.