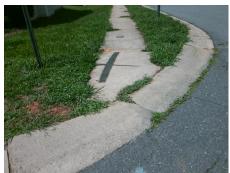

## **Access Compliance Report Public Rights-of-Way** (Curb Ramps)

Data

1.6

1.3

N/A

Good

15.0

Intersection ID: 7132 Main Street: GRAHAM MEADOW DR **Cross Street: HOPE VALLEY LN** Location: W **Overall Compliance: No Severity Score:** ADA ID: 6A754C17E4D6 Ramp Type: BlendTrans1 Initial Pass/Fail: Fail 8.75

Surface Condition? (G/P)

Curb Slope (%)

**HOPE VALLEY LN** Street 1 Name Stop Condition-Street 1 StopSign Street 2 Name Stop Condition-Street 2

Remove & Replace Curb Ramp With Two New Directional Ramps or Equivalent.

Surveyor Notes:

**DAMAGED LNDG** 

PROW/ADA:

Not Found, R304.5.1

3200.00