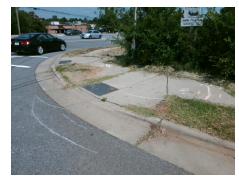

## Field Measurements/Component Compliance

Street 1 Name
UNIVERSITY CITY BV
Stop Condition-Street 2
Signal
Street 2 Name
N/A
Stop Condition-Street 1
N/A

Possible Solutions:

Remove & Replace Entire Ramp.

Surveyor Notes:

N/A

PROW/ADA:

Not Found, R304.2.2, R304.5.3

Total Cost: \$ 1850.00

| Compliance Description Data Compliance Description D |                       |      |     |                             | Data |
|------------------------------------------------------|-----------------------|------|-----|-----------------------------|------|
| N/A                                                  | Ramp Length (in)      | 96.0 | No  | Ramp Slope (%)              | 17.4 |
| Yes                                                  | Ramp Width (in)       | 48.0 | No  | Ramp XSlope (%)             | 3.9  |
| N/A                                                  | Flare Type LT         | N/A  | N/A | Flare Type RT               | N/A  |
| N/A                                                  | Flare Slope LT (%)    | N/A  | N/A | Flare Slope RT (%)          | N/A  |
| N/A                                                  | Flare Traversable LT? | N/A  | N/A | Flare Traversable RT?       | N/A  |
| N/A                                                  | Landing Length (in)   | N/A  | N/A | DWS Provided?               | N/A  |
| N/A                                                  | Landing Width (in)    | N/A  | N/A | DWS Contrast?               | N/A  |
| N/A                                                  | Landing Slope (%)     | N/A  | N/A | DWS Length (in)             | N/A  |
| N/A                                                  | Landing X Slope (%)   | N/A  | N/A | DWS Full Width?             | N/A  |
| N/A                                                  | Landing Curb? (Y/N)   | N/A  | N/A | DWS Offset (in)             | N/A  |
| N/A                                                  | Shared Landing?       | N/A  |     |                             |      |
| N/A                                                  | Gutter Ponding?       | N/A  | N/A | Gutter Slope (%)            | N/A  |
| N/A                                                  | Gutter Lip Ht (in)    | N/A  | N/A | Gutter X Slope (%)          | N/A  |
| N/A                                                  | Painted X Walk1?      | No   | N/A | Painted X Walk2?            | N/A  |
|                                                      | X Walk 1 Direction    | To S |     | X Walk 2 Direction          | N/A  |
| N/A                                                  | X Walk 1 Width (in)   | N/A  | N/A | X Walk 2 Width (in)         | N/A  |
|                                                      | X Walk 1 Slope (%)    | 2.3  |     | X Walk 2 Slope (%)          | N/A  |
|                                                      | X Walk 1 X Slope (%)  | 2.7  |     | X Walk 2 X Slope (%)        | N/A  |
| N/A                                                  | Ramp inside XWalk1?   | N/A  | N/A | Ramp inside XWalk2?         | N/A  |
|                                                      | Road Slope (%)        | N/A  | N/A | Clear Space?                | N/A  |
|                                                      | Road X Slope (%)      | N/A  | N/A | Clear Space to XWalk (in)   | N/A  |
| N/A                                                  | Any Obstructions?     | N/A  | N/A | Storm Grate/Utility Hazard? | N/A  |
|                                                      | Obstruction Type      |      |     | Storm Grate/Utility Type    |      |
|                                                      |                       | N/A  |     |                             | N/A  |
|                                                      |                       |      | Yes | Surface Condition? (G/P)    | Good |
| T                                                    |                       |      |     |                             |      |