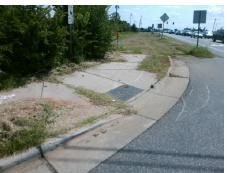

## Field Measurements/Component Compliance

Street 1 Name
UNIVERSITY CITY BV
Stop Condition-Street 2
Signal
Street 2 Name
N/A
Stop Condition-Street 1
N/A

Possible Solutions:

Remove & Replace Entire Ramp.

Surveyor Notes:

N/A

PROW/ADA:

Not Found, R304.2.2, R304.5.3

Total Cost: \$ 1850.00

| Compliance Description Data Compliance Description D |                       |      |     |                             | Data |
|------------------------------------------------------|-----------------------|------|-----|-----------------------------|------|
| N/A                                                  | Ramp Length (in)      | 96.0 | No  | Ramp Slope (%)              | 17.4 |
| Yes                                                  | Ramp Width (in)       | 48.0 | No  | Ramp XSlope (%)             | 3.9  |
| N/A                                                  | Flare Type LT         | N/A  | N/A | Flare Type RT               | N/A  |
| N/A                                                  | Flare Slope LT (%)    | N/A  | N/A | Flare Slope RT (%)          | N/A  |
| N/A                                                  | Flare Traversable LT? | N/A  | N/A | Flare Traversable RT?       | N/A  |
| N/A                                                  | Landing Length (in)   | N/A  | N/A | DWS Provided?               | N/A  |
| N/A                                                  | Landing Width (in)    | N/A  | N/A | DWS Contrast?               | N/A  |
| N/A                                                  | Landing Slope (%)     | N/A  | N/A | DWS Length (in)             | N/A  |
| N/A                                                  | Landing X Slope (%)   | N/A  | N/A | DWS Full Width?             | N/A  |
| N/A                                                  | Landing Curb? (Y/N)   | N/A  | N/A | DWS Offset (in)             | N/A  |
| N/A                                                  | Shared Landing?       | N/A  |     |                             |      |
| N/A                                                  | Gutter Ponding?       | N/A  | N/A | Gutter Slope (%)            | N/A  |
| N/A                                                  | Gutter Lip Ht (in)    | N/A  | N/A | Gutter X Slope (%)          | N/A  |
| N/A                                                  | Painted X Walk1?      | No   | N/A | Painted X Walk2?            | N/A  |
|                                                      | X Walk 1 Direction    | To S |     | X Walk 2 Direction          | N/A  |
| N/A                                                  | X Walk 1 Width (in)   | N/A  | N/A | X Walk 2 Width (in)         | N/A  |
|                                                      | X Walk 1 Slope (%)    | 2.3  |     | X Walk 2 Slope (%)          | N/A  |
|                                                      | X Walk 1 X Slope (%)  | 2.7  |     | X Walk 2 X Slope (%)        | N/A  |
| N/A                                                  | Ramp inside XWalk1?   | N/A  | N/A | Ramp inside XWalk2?         | N/A  |
|                                                      | Road Slope (%)        | N/A  | N/A | Clear Space?                | N/A  |
|                                                      | Road X Slope (%)      | N/A  | N/A | Clear Space to XWalk (in)   | N/A  |
| N/A                                                  | Any Obstructions?     | N/A  | N/A | Storm Grate/Utility Hazard? | N/A  |
|                                                      | Obstruction Type      |      |     | Storm Grate/Utility Type    |      |
|                                                      |                       | N/A  |     |                             | N/A  |
|                                                      |                       |      | Yes | Surface Condition? (G/P)    | Good |
| T                                                    |                       |      |     |                             |      |