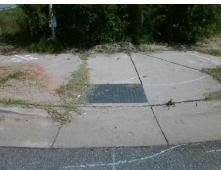

## Field Measurements/Component Compliance

Street 1 Name
UNIVERSITY CITY BV
Stop Condition-Street 2
Signal
Street 2 Name
N/A
Stop Condition-Street 1
N/A

Possible Solutions:

Remove & Replace Entire Ramp.

Surveyor Notes:

N/A

PROW/ADA:

Not Found, R304.2.2, R304.5.3

Total Cost: \$ 1850.00

| Compliance Description Data Compliance Description D |                       |      |     |                             | Data |
|------------------------------------------------------|-----------------------|------|-----|-----------------------------|------|
| N/A                                                  | Ramp Length (in)      | 96.0 | No  | Ramp Slope (%)              | 17.4 |
| Yes                                                  | Ramp Width (in)       | 48.0 | No  | Ramp XSlope (%)             | 3.9  |
| N/A                                                  | Flare Type LT         | N/A  | N/A | Flare Type RT               | N/A  |
| N/A                                                  | Flare Slope LT (%)    | N/A  | N/A | Flare Slope RT (%)          | N/A  |
| N/A                                                  | Flare Traversable LT? | N/A  | N/A | Flare Traversable RT?       | N/A  |
| N/A                                                  | Landing Length (in)   | N/A  | N/A | DWS Provided?               | N/A  |
| N/A                                                  | Landing Width (in)    | N/A  | N/A | DWS Contrast?               | N/A  |
| N/A                                                  | Landing Slope (%)     | N/A  | N/A | DWS Length (in)             | N/A  |
| N/A                                                  | Landing X Slope (%)   | N/A  | N/A | DWS Full Width?             | N/A  |
| N/A                                                  | Landing Curb? (Y/N)   | N/A  | N/A | DWS Offset (in)             | N/A  |
| N/A                                                  | Shared Landing?       | N/A  |     |                             |      |
| N/A                                                  | Gutter Ponding?       | N/A  | N/A | Gutter Slope (%)            | N/A  |
| N/A                                                  | Gutter Lip Ht (in)    | N/A  | N/A | Gutter X Slope (%)          | N/A  |
| N/A                                                  | Painted X Walk1?      | No   | N/A | Painted X Walk2?            | N/A  |
|                                                      | X Walk 1 Direction    | To S |     | X Walk 2 Direction          | N/A  |
| N/A                                                  | X Walk 1 Width (in)   | N/A  | N/A | X Walk 2 Width (in)         | N/A  |
|                                                      | X Walk 1 Slope (%)    | 2.3  |     | X Walk 2 Slope (%)          | N/A  |
|                                                      | X Walk 1 X Slope (%)  | 2.7  |     | X Walk 2 X Slope (%)        | N/A  |
| N/A                                                  | Ramp inside XWalk1?   | N/A  | N/A | Ramp inside XWalk2?         | N/A  |
|                                                      | Road Slope (%)        | N/A  | N/A | Clear Space?                | N/A  |
|                                                      | Road X Slope (%)      | N/A  | N/A | Clear Space to XWalk (in)   | N/A  |
| N/A                                                  | Any Obstructions?     | N/A  | N/A | Storm Grate/Utility Hazard? | N/A  |
|                                                      | Obstruction Type      |      |     | Storm Grate/Utility Type    |      |
|                                                      |                       | N/A  |     |                             | N/A  |
|                                                      |                       |      | Yes | Surface Condition? (G/P)    | Good |
| T                                                    |                       |      |     |                             |      |