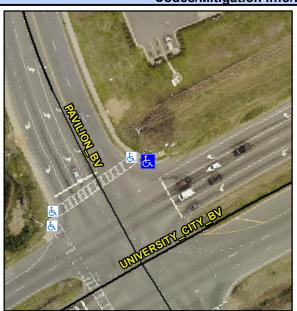

## Access Compliance Report Public Rights-of-Way (Curb Ramps)

Intersection ID: 5454 Main Street: PAVILION\_BV Cross Street: UNIVERSITY\_CITY\_BV Location: NE

ADA ID: 6A8063A41BCF Ramp Type: Perp Initial Pass/Fail: Fail Overall Compliance: No Severity Score: 26.25

## Field Measurements/Component Compliance

Street 1 Name
UNIVERSITY CITY BV
Stop Condition-Street 2
Signal
Street 2 Name
N/A
Stop Condition-Street 1
N/A

Possible Solutions:

Remove & Replace Entire Ramp.

Surveyor Notes: