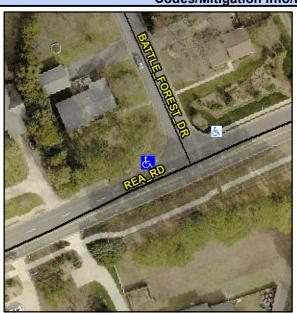

## **Access Compliance Report Public Rights-of-Way** (Curb Ramps)

Intersection ID: 23895 Main Street: BATTLE FOREST DR Cross Street: REA\_RD Location: NW ADA ID: 6A8CE946018F Ramp Type: PerpDiag Initial Pass/Fail: Fail **Overall Compliance: No Severity Score:** 25