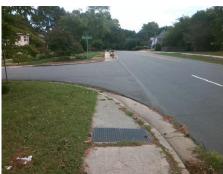

## Field Measurements/Component Compliance

Street 1 Name Stop Condition-Street 2 Street 2 Name **BATTLE FOREST DR** Stop Condition-Street 1 StopSign

Possible Solutions: Remove & Replace Curb Ramp With Two New Directional Ramps or Equivalent. Surveyor Notes: N/A PROW/ADA: R304.2.2, R304.5.3

Total Cost: 3200.00

| Field Measurements/Component Compliance |                       |       |                        |                             |       |
|-----------------------------------------|-----------------------|-------|------------------------|-----------------------------|-------|
| Compliance Description                  |                       | Data  | Compliance Description |                             | Data  |
| N/A                                     | Ramp Length (in)      | 43.0  | No                     | Ramp Slope (%)              | 11.7  |
| Yes                                     | Ramp Width (in)       | 60.0  | No                     | Ramp XSlope (%)             | 5.1   |
| N/A                                     | Flare Type LT         | N/A   | N/A                    | Flare Type RT               | N/A   |
| N/A                                     | Flare Slope LT (%)    | N/A   | N/A                    | Flare Slope RT (%)          | N/A   |
| N/A                                     | Flare Traversable LT? | N/A   | N/A                    | Flare Traversable RT?       | N/A   |
| N/A                                     | Landing Length (in)   | N/A   | N/A                    | DWS Provided?               | N/A   |
| N/A                                     | Landing Width (in)    | N/A   | N/A                    | DWS Contrast?               | N/A   |
| N/A                                     | Landing Slope (%)     | N/A   | N/A                    | DWS Length (in)             | N/A   |
| N/A                                     | Landing X Slope (%)   | N/A   | N/A                    | DWS Full Width?             | N/A   |
| N/A                                     | Landing Curb? (Y/N)   | N/A   | N/A                    | DWS Offset (in)             | N/A   |
| N/A                                     | Shared Landing?       | N/A   |                        |                             |       |
| N/A                                     | Gutter Ponding?       | N/A   | N/A                    | Gutter Slope (%)            | N/A   |
| N/A                                     | Gutter Lip Ht (in)    | N/A   | N/A                    | Gutter X Slope (%)          | N/A   |
| N/A                                     | Painted X Walk1?      | No    | N/A                    | Painted X Walk2?            | No    |
|                                         | X Walk 1 Direction    | To SE |                        | X Walk 2 Direction          | To NE |
| N/A                                     | X Walk 1 Width (in)   | N/A   | N/A                    | X Walk 2 Width (in)         | N/A   |
|                                         | X Walk 1 Slope (%)    | 4.8   |                        | X Walk 2 Slope (%)          | 1.7   |
|                                         | X Walk 1 X Slope (%)  | 2.1   |                        | X Walk 2 X Slope (%)        | 6.7   |
| N/A                                     | Ramp inside XWalk1?   | N/A   | N/A                    | Ramp inside XWalk2?         | N/A   |
|                                         | Road Slope (%)        | 6.2   | N/A                    | Clear Space?                | N/A   |
|                                         | Road X Slope (%)      | 4.6   | N/A                    | Clear Space to XWalk (in)   | N/A   |
| N/A                                     | Any Obstructions?     | N/A   | N/A                    | Storm Grate/Utility Hazard? | N/A   |
|                                         | Obstruction Type      |       |                        | Storm Grate/Utility Type    |       |
|                                         |                       | N/A   |                        |                             | N/A   |
|                                         |                       |       | Yes                    | Surface Condition? (G/P)    | Good  |
|                                         |                       |       |                        |                             |       |