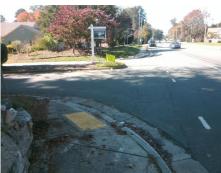

## Field Measurements/Component Compliance

Street 1 Name
Stop Condition-Street 2
Street 2 Name
Stop Condition-Street 1

LAWYERS RD None DONNEFIELD DR StopSign Possible Solutions:

Remove & Replace Curb Ramp With Two New Directional Ramps or Equivalent.

Surveyor Notes:

N/A

PROW/ADA:

R304.5.1, R304.2.2, R304.5.3

Total Cost: \$ 3200.00

| Field Measurements/Component Compliance |                       |       |      |                             |       |
|-----------------------------------------|-----------------------|-------|------|-----------------------------|-------|
| Compliance Description                  |                       | Data  | Comp | oliance Description         | Data  |
| N/A                                     | Ramp Length (in)      | 59.0  | No   | Ramp Slope (%)              | 12.0  |
| No                                      | Ramp Width (in)       | 46.0  | No   | Ramp XSlope (%)             | 2.8   |
| N/A                                     | Flare Type LT         | N/A   | N/A  | Flare Type RT               | N/A   |
| N/A                                     | Flare Slope LT (%)    | N/A   | N/A  | Flare Slope RT (%)          | N/A   |
| N/A                                     | Flare Traversable LT? | N/A   | N/A  | Flare Traversable RT?       | N/A   |
| N/A                                     | Landing Length (in)   | N/A   | N/A  | DWS Provided?               | N/A   |
| N/A                                     | Landing Width (in)    | N/A   | N/A  | DWS Contrast?               | N/A   |
| N/A                                     | Landing Slope (%)     | N/A   | N/A  | DWS Length (in)             | N/A   |
| N/A                                     | Landing X Slope (%)   | N/A   | N/A  | DWS Full Width?             | N/A   |
| N/A                                     | Landing Curb? (Y/N)   | N/A   | N/A  | DWS Offset (in)             | N/A   |
| N/A                                     | Shared Landing?       | N/A   |      |                             |       |
| N/A                                     | Gutter Ponding?       | N/A   | N/A  | Gutter Slope (%)            | N/A   |
| N/A                                     | Gutter Lip Ht (in)    | N/A   | N/A  | Gutter X Slope (%)          | N/A   |
| N/A                                     | Painted X Walk1?      | No    | N/A  | Painted X Walk2?            | No    |
|                                         | X Walk 1 Direction    | To NE |      | X Walk 2 Direction          | To NW |
| N/A                                     | X Walk 1 Width (in)   | N/A   | N/A  | X Walk 2 Width (in)         | N/A   |
|                                         | X Walk 1 Slope (%)    | 0.6   |      | X Walk 2 Slope (%)          | 3.7   |
|                                         | X Walk 1 X Slope (%)  | 1.9   |      | X Walk 2 X Slope (%)        | 1.9   |
| N/A                                     | Ramp inside XWalk1?   | N/A   | N/A  | Ramp inside XWalk2?         | N/A   |
|                                         | Road Slope (%)        | 0.2   | N/A  | Clear Space?                | N/A   |
|                                         | Road X Slope (%)      | 3.5   | N/A  | Clear Space to XWalk (in)   | N/A   |
| N/A                                     | Any Obstructions?     | N/A   | N/A  | Storm Grate/Utility Hazard? | N/A   |
|                                         | Obstruction Type      |       |      | Storm Grate/Utility Type    |       |
|                                         |                       | N/A   |      |                             | N/A   |
|                                         |                       |       | Yes  | Surface Condition? (G/P)    | Good  |
| and the second                          |                       |       |      |                             |       |