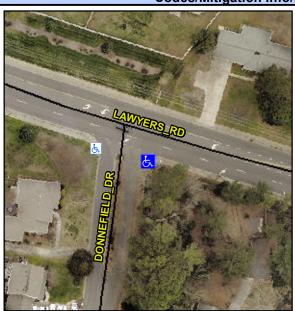

## Access Compliance Report Public Rights-of-Way (Curb Ramps)

Intersection ID: 15710 Main Street: DONNEFIELD\_DR Cross Street: LAWYERS\_RD Location: SE

ADA ID: 6A8D5F6C786B Ramp Type: PerpDiag Initial Pass/Fail: Fail Overall Compliance: No Severity Score: 35