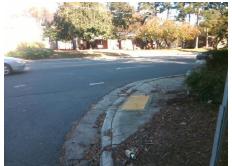

## Field Measurements/Component Compliance

Street 1 Name
Stop Condition-Street 2
Street 2 Name
Stop Condition-Street 1

LAWYERS RD None DONNEFIELD DR StopSign Possible Solutions:

Remove & Replace Curb Ramp With Two New Directional Ramps or Equivalent.

Surveyor Notes:

N/A

PROW/ADA:

R304.5.1, R304.2.2, R304.5.3

Total Cost: \$ 3200.00

| Field Measurements/Component Compliance |                       |       |      |                             |       |
|-----------------------------------------|-----------------------|-------|------|-----------------------------|-------|
| Compliance Description                  |                       | Data  | Comp | oliance Description         | Data  |
| N/A                                     | Ramp Length (in)      | 59.0  | No   | Ramp Slope (%)              | 12.0  |
| No                                      | Ramp Width (in)       | 46.0  | No   | Ramp XSlope (%)             | 2.8   |
| N/A                                     | Flare Type LT         | N/A   | N/A  | Flare Type RT               | N/A   |
| N/A                                     | Flare Slope LT (%)    | N/A   | N/A  | Flare Slope RT (%)          | N/A   |
| N/A                                     | Flare Traversable LT? | N/A   | N/A  | Flare Traversable RT?       | N/A   |
| N/A                                     | Landing Length (in)   | N/A   | N/A  | DWS Provided?               | N/A   |
| N/A                                     | Landing Width (in)    | N/A   | N/A  | DWS Contrast?               | N/A   |
| N/A                                     | Landing Slope (%)     | N/A   | N/A  | DWS Length (in)             | N/A   |
| N/A                                     | Landing X Slope (%)   | N/A   | N/A  | DWS Full Width?             | N/A   |
| N/A                                     | Landing Curb? (Y/N)   | N/A   | N/A  | DWS Offset (in)             | N/A   |
| N/A                                     | Shared Landing?       | N/A   |      |                             |       |
| N/A                                     | Gutter Ponding?       | N/A   | N/A  | Gutter Slope (%)            | N/A   |
| N/A                                     | Gutter Lip Ht (in)    | N/A   | N/A  | Gutter X Slope (%)          | N/A   |
| N/A                                     | Painted X Walk1?      | No    | N/A  | Painted X Walk2?            | No    |
|                                         | X Walk 1 Direction    | To NE |      | X Walk 2 Direction          | To NW |
| N/A                                     | X Walk 1 Width (in)   | N/A   | N/A  | X Walk 2 Width (in)         | N/A   |
|                                         | X Walk 1 Slope (%)    | 0.6   |      | X Walk 2 Slope (%)          | 3.7   |
|                                         | X Walk 1 X Slope (%)  | 1.9   |      | X Walk 2 X Slope (%)        | 1.9   |
| N/A                                     | Ramp inside XWalk1?   | N/A   | N/A  | Ramp inside XWalk2?         | N/A   |
|                                         | Road Slope (%)        | 0.2   | N/A  | Clear Space?                | N/A   |
|                                         | Road X Slope (%)      | 3.5   | N/A  | Clear Space to XWalk (in)   | N/A   |
| N/A                                     | Any Obstructions?     | N/A   | N/A  | Storm Grate/Utility Hazard? | N/A   |
|                                         | Obstruction Type      |       |      | Storm Grate/Utility Type    |       |
|                                         |                       | N/A   |      |                             | N/A   |
|                                         |                       |       | Yes  | Surface Condition? (G/P)    | Good  |
| and the second                          |                       |       |      |                             |       |