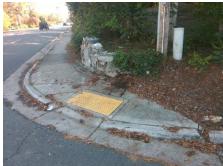

## Field Measurements/Component Compliance

Street 1 Name
Stop Condition-Street 2
Street 2 Name
Stop Condition-Street 1

LAWYERS RD None DONNEFIELD DR StopSign Possible Solutions:

Remove & Replace Curb Ramp With Two New Directional Ramps or Equivalent.

Surveyor Notes:

N/A

PROW/ADA:

R304.5.1, R304.2.2, R304.5.3

Total Cost: \$ 3200.00

| Field Measurements/Component Compliance |                       |       |      |                             |       |
|-----------------------------------------|-----------------------|-------|------|-----------------------------|-------|
| Compliance Description                  |                       | Data  | Comp | oliance Description         | Data  |
| N/A                                     | Ramp Length (in)      | 59.0  | No   | Ramp Slope (%)              | 12.0  |
| No                                      | Ramp Width (in)       | 46.0  | No   | Ramp XSlope (%)             | 2.8   |
| N/A                                     | Flare Type LT         | N/A   | N/A  | Flare Type RT               | N/A   |
| N/A                                     | Flare Slope LT (%)    | N/A   | N/A  | Flare Slope RT (%)          | N/A   |
| N/A                                     | Flare Traversable LT? | N/A   | N/A  | Flare Traversable RT?       | N/A   |
| N/A                                     | Landing Length (in)   | N/A   | N/A  | DWS Provided?               | N/A   |
| N/A                                     | Landing Width (in)    | N/A   | N/A  | DWS Contrast?               | N/A   |
| N/A                                     | Landing Slope (%)     | N/A   | N/A  | DWS Length (in)             | N/A   |
| N/A                                     | Landing X Slope (%)   | N/A   | N/A  | DWS Full Width?             | N/A   |
| N/A                                     | Landing Curb? (Y/N)   | N/A   | N/A  | DWS Offset (in)             | N/A   |
| N/A                                     | Shared Landing?       | N/A   |      |                             |       |
| N/A                                     | Gutter Ponding?       | N/A   | N/A  | Gutter Slope (%)            | N/A   |
| N/A                                     | Gutter Lip Ht (in)    | N/A   | N/A  | Gutter X Slope (%)          | N/A   |
| N/A                                     | Painted X Walk1?      | No    | N/A  | Painted X Walk2?            | No    |
|                                         | X Walk 1 Direction    | To NE |      | X Walk 2 Direction          | To NW |
| N/A                                     | X Walk 1 Width (in)   | N/A   | N/A  | X Walk 2 Width (in)         | N/A   |
|                                         | X Walk 1 Slope (%)    | 0.6   |      | X Walk 2 Slope (%)          | 3.7   |
|                                         | X Walk 1 X Slope (%)  | 1.9   |      | X Walk 2 X Slope (%)        | 1.9   |
| N/A                                     | Ramp inside XWalk1?   | N/A   | N/A  | Ramp inside XWalk2?         | N/A   |
|                                         | Road Slope (%)        | 0.2   | N/A  | Clear Space?                | N/A   |
|                                         | Road X Slope (%)      | 3.5   | N/A  | Clear Space to XWalk (in)   | N/A   |
| N/A                                     | Any Obstructions?     | N/A   | N/A  | Storm Grate/Utility Hazard? | N/A   |
|                                         | Obstruction Type      |       |      | Storm Grate/Utility Type    |       |
|                                         |                       | N/A   |      |                             | N/A   |
|                                         |                       |       | Yes  | Surface Condition? (G/P)    | Good  |
| and the second                          |                       |       |      |                             |       |