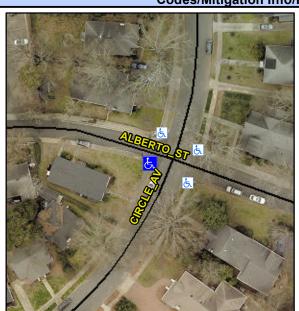

## Access Compliance Report Public Rights-of-Way (Curb Ramps)

Intersection ID: 14785 Main Street: ALBERTO\_ST Cross Street: CIRCLE\_AV Location: SW

ADA ID: 6A97258AEBD3 Ramp Type: Directional1 Initial Pass/Fail: Fail Overall Compliance: No Severity Score: 1.25

## Field Measurements/Component Compliance

Street 1 Name
ALBERTO ST
Stop Condition-Street 1
StopSign
Street 2 Name
N/A
Stop Condition-Street 2
N/A

Possible Solutions:

Remove & Replace Entire Ramp.

Surveyor Notes: