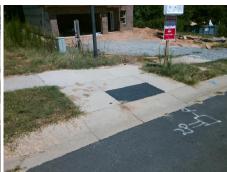

## **Codes/Mitigation Info/Possible Solution**

**BROOKE NICOLE PL** Street 1 Name Stop Condition-Street 2 None N/A Street 2 Name Stop Condition-Street 1 N/A Possible Solutions: Remove & Replace Entire Ramp. No Surveyor Notes: N/A PROW/ADA: Not Found, R304.5.1, R304.5.3

Total Cost: 1850.00

N/A N/A

Compliance Description Data Compliance Description Data Yes N/A Ramp Length (in) 47.0 Ramp Slope (%) 6.8 No Ramp XSlope (%) Ramp Width (in) 47.5 8.0 N/A N/A Flare Type LT N/A Flare Type RT N/A N/A Flare Slope LT (%) N/A N/A Flare Slope RT (%) N/A N/A Flare Traversable LT? N/A N/A Flare Traversable RT? N/A N/A N/A N/A **DWS Provided?** N/A Landing Length (in) Landing Width (in) N/A N/A **DWS Contrast?** N/A N/A N/A Landing Slope (%) DWS Length (in) N/A Landing X Slope (%) N/A N/A DWS Full Width? N/A Landing Curb? (Y/N) N/A N/A DWS Offset (in) N/A N/A Shared Landing? **Gutter Ponding?** N/A N/A Gutter Slope (%) N/A Gutter Lip Ht (in) N/A N/A Gutter X Slope (%) N/A Painted X Walk1? No N/A Painted X Walk2? N/A X Walk 1 Direction To W X Walk 2 Direction N/A N/A X Walk 1 Width (in) X Walk 2 Width (in) N/A X Walk 1 Slope (%) X Walk 2 Slope (%) N/A 3.4 X Walk 1 X Slope (%) 9.3 X Walk 2 X Slope (%) N/A N/A N/A Ramp inside XWalk2? Ramp inside XWalk1? N/A Road Slope (%) N/A N/A Clear Space? N/A N/A Road X Slope (%) N/A Clear Space to XWalk (in) N/A N/A Any Obstructions? N/A Storm Grate/Utility Hazard? N/A **Obstruction Type** Storm Grate/Utility Type N/A N/A Yes Surface Condition? (G/P) Good