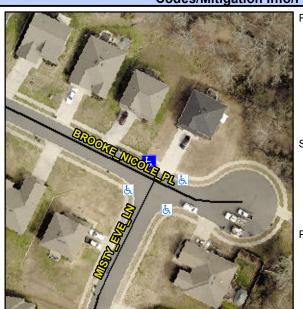

## **Access Compliance Report Public Rights-of-Way** (Curb Ramps)

Intersection ID: 49312 Main Street: MISTY EVE LN Cross Street: BROOKE NICOLE PL Location: ADA ID: 6A98709109E5

**Overall Compliance: No** Ramp Type: Perp Initial Pass/Fail: Fail Severity Score: 33.75