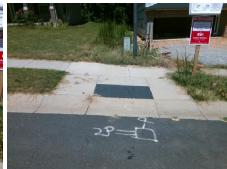

## **Codes/Mitigation Info/Possible Solution**

**BROOKE NICOLE PL** Street 1 Name Stop Condition-Street 2 None N/A Street 2 Name Stop Condition-Street 1 N/A Possible Solutions: Remove & Replace Entire Ramp. No Surveyor Notes: N/A PROW/ADA: Not Found, R304.5.1, R304.5.3

Total Cost: 1850.00

N/A N/A

Compliance Description Data Compliance Description Data Yes N/A Ramp Length (in) 47.0 Ramp Slope (%) 6.8 No Ramp XSlope (%) Ramp Width (in) 47.5 8.0 N/A N/A Flare Type LT N/A Flare Type RT N/A N/A Flare Slope LT (%) N/A N/A Flare Slope RT (%) N/A N/A Flare Traversable LT? N/A N/A Flare Traversable RT? N/A N/A N/A N/A **DWS Provided?** N/A Landing Length (in) Landing Width (in) N/A N/A **DWS Contrast?** N/A N/A N/A Landing Slope (%) DWS Length (in) N/A Landing X Slope (%) N/A N/A DWS Full Width? N/A Landing Curb? (Y/N) N/A N/A DWS Offset (in) N/A N/A Shared Landing? **Gutter Ponding?** N/A N/A Gutter Slope (%) N/A Gutter Lip Ht (in) N/A N/A Gutter X Slope (%) N/A Painted X Walk1? No N/A Painted X Walk2? N/A X Walk 1 Direction To W X Walk 2 Direction N/A N/A X Walk 1 Width (in) X Walk 2 Width (in) N/A X Walk 1 Slope (%) X Walk 2 Slope (%) N/A 3.4 X Walk 1 X Slope (%) 9.3 X Walk 2 X Slope (%) N/A N/A N/A Ramp inside XWalk2? Ramp inside XWalk1? N/A Road Slope (%) N/A N/A Clear Space? N/A N/A Road X Slope (%) N/A Clear Space to XWalk (in) N/A N/A Any Obstructions? N/A Storm Grate/Utility Hazard? N/A **Obstruction Type** Storm Grate/Utility Type N/A N/A Yes Surface Condition? (G/P) Good