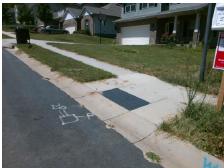

## **Codes/Mitigation Info/Possible Solution**

**BROOKE NICOLE PL** Street 1 Name Stop Condition-Street 2 None N/A Street 2 Name Stop Condition-Street 1 N/A Possible Solutions: Remove & Replace Entire Ramp. No Surveyor Notes: N/A PROW/ADA: Not Found, R304.5.1, R304.5.3

Total Cost: 1850.00

N/A N/A

Compliance Description Data Compliance Description Data Yes N/A Ramp Length (in) 47.0 Ramp Slope (%) 6.8 No Ramp XSlope (%) Ramp Width (in) 47.5 8.0 N/A N/A Flare Type LT N/A Flare Type RT N/A N/A Flare Slope LT (%) N/A N/A Flare Slope RT (%) N/A N/A Flare Traversable LT? N/A N/A Flare Traversable RT? N/A N/A N/A N/A **DWS Provided?** N/A Landing Length (in) Landing Width (in) N/A N/A **DWS Contrast?** N/A N/A N/A Landing Slope (%) DWS Length (in) N/A Landing X Slope (%) N/A N/A DWS Full Width? N/A Landing Curb? (Y/N) N/A N/A DWS Offset (in) N/A N/A Shared Landing? **Gutter Ponding?** N/A N/A Gutter Slope (%) N/A Gutter Lip Ht (in) N/A N/A Gutter X Slope (%) N/A Painted X Walk1? No N/A Painted X Walk2? N/A X Walk 1 Direction To W X Walk 2 Direction N/A N/A X Walk 1 Width (in) X Walk 2 Width (in) N/A X Walk 1 Slope (%) X Walk 2 Slope (%) N/A 3.4 X Walk 1 X Slope (%) 9.3 X Walk 2 X Slope (%) N/A N/A N/A Ramp inside XWalk2? Ramp inside XWalk1? N/A Road Slope (%) N/A N/A Clear Space? N/A N/A Road X Slope (%) N/A Clear Space to XWalk (in) N/A N/A Any Obstructions? N/A Storm Grate/Utility Hazard? N/A **Obstruction Type** Storm Grate/Utility Type N/A N/A Yes Surface Condition? (G/P) Good