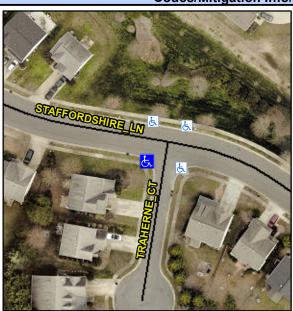

## Access Compliance Report Public Rights-of-Way (Curb Ramps)

Intersection ID: 44109Main Street: TRAHERNE\_CTCross Street: STAFFORDSHIRE\_LNLocation:SWADA ID: 6A9ACE45D7D2Ramp Type: BlendTrans1Initial Pass/Fail: FailOverall Compliance: NoSeverity Score:10