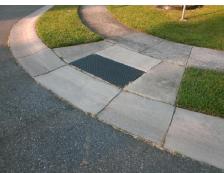

## Access Compliance Report Public Rights-of-Way (Curb Ramps)

Intersection ID: 44109Main Street: TRAHERNE\_CTCross Street: STAFFORDSHIRE\_LNLocation:SWADA ID: 6A9ACE45D7D2Ramp Type: BlendTrans1Initial Pass/Fail: FailOverall Compliance: NoSeverity Score:10

Remove & Replace Curb Ramp With Two New Directional Ramps or Equivalent.

Surveyor Notes:

N/A

PROW/ADA:

Not Found, R304.5.1

Total Cost: \$ 3200.00

| Field Measurements/Component Compnance |                       |       |                        |                             |       |
|----------------------------------------|-----------------------|-------|------------------------|-----------------------------|-------|
| Compliance Description Da              |                       | Data  | Compliance Description |                             | Data  |
| N/A                                    | Ramp Length (in)      | 49.0  | Yes                    | BlendTrans Slope (%)        | 3.2   |
| No                                     | Ramp Width (in)       | 47.5  | Yes                    | BlendTrans XSlope (%)       | 3.0   |
| N/A                                    | Flare Type LT         | N/A   | N/A                    | Flare Type RT               | N/A   |
| N/A                                    | Flare Slope LT (%)    | N/A   | N/A                    | Flare Slope RT (%)          | N/A   |
| N/A                                    | Flare Traversable LT? | N/A   | N/A                    | Flare Traversable RT?       | N/A   |
| N/A                                    | Landing Length (in)   | N/A   | N/A                    | DWS Provided?               | N/A   |
| N/A                                    | Landing Width (in)    | N/A   | N/A                    | DWS Contrast?               | N/A   |
| N/A                                    | Landing Slope (%)     | N/A   | N/A                    | DWS Length (in)             | N/A   |
| N/A                                    | Landing X Slope (%)   | N/A   | N/A                    | DWS Full Width?             | N/A   |
| N/A                                    | Landing Curb? (Y/N)   | N/A   | N/A                    | DWS Offset (in)             | N/A   |
| N/A                                    | Shared Landing?       | N/A   |                        |                             |       |
| N/A                                    | Gutter Ponding?       | N/A   | N/A                    | Gutter Slope (%)            | N/A   |
| N/A                                    | Gutter Lip Ht (in)    | N/A   | N/A                    | Gutter X Slope (%)          | N/A   |
| N/A                                    | Painted X Walk1?      | No    | N/A                    | Painted X Walk2?            | No    |
|                                        | X Walk 1 Direction    | To SE |                        | X Walk 2 Direction          | To NW |
|                                        | X Walk 1 Width (in)   | N/A   |                        | X Walk 2 Width (in)         | N/A   |
|                                        | X Walk 1 Slope (%)    | 5.7   |                        | X Walk 2 Slope (%)          | 0.4   |
|                                        | X Walk 1 X Slope (%)  | 1.8   |                        | X Walk 2 X Slope (%)        | 6.7   |
| N/A                                    | Ramp inside XWalk1?   | N/A   | N/A                    | Ramp inside XWalk2?         | N/A   |
|                                        | Road Slope (%)        | 4.1   |                        | Clear Space?                | N/A   |
|                                        | Road X Slope (%)      | 4.7   | N/A                    | Clear Space to XWalk (in)   | N/A   |
| N/A                                    | Any Obstructions?     | N/A   | N/A                    | Storm Grate/Utility Hazard? | N/A   |
|                                        | Obstruction Type      |       |                        | Storm Grate/Utility Type    |       |
|                                        |                       | N/A   |                        |                             | N/A   |
|                                        |                       |       | Yes                    | Surface Condition? (G/P)    | Good  |
| 1000                                   |                       |       | No                     | Curb Slope (%)              | 15.1  |