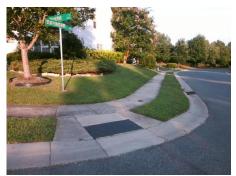

## Access Compliance Report Public Rights-of-Way (Curb Ramps)

Intersection ID: 44109Main Street: TRAHERNE\_CTCross Street: STAFFORDSHIRE\_LNLocation:SWADA ID: 6A9ACE45D7D2Ramp Type: BlendTrans1Initial Pass/Fail: FailOverall Compliance: NoSeverity Score:10

Remove & Replace Curb Ramp With Two New Directional Ramps or Equivalent.

Surveyor Notes:

N/A

PROW/ADA:

Not Found, R304.5.1

Total Cost: \$ 3200.00

| Field Measurements/Component Compnance |                       |       |                        |                             |       |
|----------------------------------------|-----------------------|-------|------------------------|-----------------------------|-------|
| Compliance Description Da              |                       | Data  | Compliance Description |                             | Data  |
| N/A                                    | Ramp Length (in)      | 49.0  | Yes                    | BlendTrans Slope (%)        | 3.2   |
| No                                     | Ramp Width (in)       | 47.5  | Yes                    | BlendTrans XSlope (%)       | 3.0   |
| N/A                                    | Flare Type LT         | N/A   | N/A                    | Flare Type RT               | N/A   |
| N/A                                    | Flare Slope LT (%)    | N/A   | N/A                    | Flare Slope RT (%)          | N/A   |
| N/A                                    | Flare Traversable LT? | N/A   | N/A                    | Flare Traversable RT?       | N/A   |
| N/A                                    | Landing Length (in)   | N/A   | N/A                    | DWS Provided?               | N/A   |
| N/A                                    | Landing Width (in)    | N/A   | N/A                    | DWS Contrast?               | N/A   |
| N/A                                    | Landing Slope (%)     | N/A   | N/A                    | DWS Length (in)             | N/A   |
| N/A                                    | Landing X Slope (%)   | N/A   | N/A                    | DWS Full Width?             | N/A   |
| N/A                                    | Landing Curb? (Y/N)   | N/A   | N/A                    | DWS Offset (in)             | N/A   |
| N/A                                    | Shared Landing?       | N/A   |                        |                             |       |
| N/A                                    | Gutter Ponding?       | N/A   | N/A                    | Gutter Slope (%)            | N/A   |
| N/A                                    | Gutter Lip Ht (in)    | N/A   | N/A                    | Gutter X Slope (%)          | N/A   |
| N/A                                    | Painted X Walk1?      | No    | N/A                    | Painted X Walk2?            | No    |
|                                        | X Walk 1 Direction    | To SE |                        | X Walk 2 Direction          | To NW |
|                                        | X Walk 1 Width (in)   | N/A   |                        | X Walk 2 Width (in)         | N/A   |
|                                        | X Walk 1 Slope (%)    | 5.7   |                        | X Walk 2 Slope (%)          | 0.4   |
|                                        | X Walk 1 X Slope (%)  | 1.8   |                        | X Walk 2 X Slope (%)        | 6.7   |
| N/A                                    | Ramp inside XWalk1?   | N/A   | N/A                    | Ramp inside XWalk2?         | N/A   |
|                                        | Road Slope (%)        | 4.1   |                        | Clear Space?                | N/A   |
|                                        | Road X Slope (%)      | 4.7   | N/A                    | Clear Space to XWalk (in)   | N/A   |
| N/A                                    | Any Obstructions?     | N/A   | N/A                    | Storm Grate/Utility Hazard? | N/A   |
|                                        | Obstruction Type      |       |                        | Storm Grate/Utility Type    |       |
|                                        |                       | N/A   |                        |                             | N/A   |
|                                        |                       |       | Yes                    | Surface Condition? (G/P)    | Good  |
| 1000                                   |                       |       | No                     | Curb Slope (%)              | 15.1  |