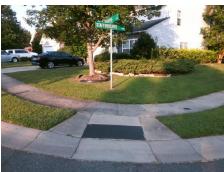

## Access Compliance Report Public Rights-of-Way (Curb Ramps)

Intersection ID: 44109Main Street: TRAHERNE\_CTCross Street: STAFFORDSHIRE\_LNLocation:SWADA ID: 6A9ACE45D7D2Ramp Type: BlendTrans1Initial Pass/Fail: FailOverall Compliance: NoSeverity Score:10

Remove & Replace Curb Ramp With Two New Directional Ramps or Equivalent.

Surveyor Notes:

N/A

PROW/ADA:

Not Found, R304.5.1

Total Cost: \$ 3200.00

| Field Measurements/Component Compnance |                       |       |                        |                             |       |
|----------------------------------------|-----------------------|-------|------------------------|-----------------------------|-------|
| Compliance Description Da              |                       | Data  | Compliance Description |                             | Data  |
| N/A                                    | Ramp Length (in)      | 49.0  | Yes                    | BlendTrans Slope (%)        | 3.2   |
| No                                     | Ramp Width (in)       | 47.5  | Yes                    | BlendTrans XSlope (%)       | 3.0   |
| N/A                                    | Flare Type LT         | N/A   | N/A                    | Flare Type RT               | N/A   |
| N/A                                    | Flare Slope LT (%)    | N/A   | N/A                    | Flare Slope RT (%)          | N/A   |
| N/A                                    | Flare Traversable LT? | N/A   | N/A                    | Flare Traversable RT?       | N/A   |
| N/A                                    | Landing Length (in)   | N/A   | N/A                    | DWS Provided?               | N/A   |
| N/A                                    | Landing Width (in)    | N/A   | N/A                    | DWS Contrast?               | N/A   |
| N/A                                    | Landing Slope (%)     | N/A   | N/A                    | DWS Length (in)             | N/A   |
| N/A                                    | Landing X Slope (%)   | N/A   | N/A                    | DWS Full Width?             | N/A   |
| N/A                                    | Landing Curb? (Y/N)   | N/A   | N/A                    | DWS Offset (in)             | N/A   |
| N/A                                    | Shared Landing?       | N/A   |                        |                             |       |
| N/A                                    | Gutter Ponding?       | N/A   | N/A                    | Gutter Slope (%)            | N/A   |
| N/A                                    | Gutter Lip Ht (in)    | N/A   | N/A                    | Gutter X Slope (%)          | N/A   |
| N/A                                    | Painted X Walk1?      | No    | N/A                    | Painted X Walk2?            | No    |
|                                        | X Walk 1 Direction    | To SE |                        | X Walk 2 Direction          | To NW |
|                                        | X Walk 1 Width (in)   | N/A   |                        | X Walk 2 Width (in)         | N/A   |
|                                        | X Walk 1 Slope (%)    | 5.7   |                        | X Walk 2 Slope (%)          | 0.4   |
|                                        | X Walk 1 X Slope (%)  | 1.8   |                        | X Walk 2 X Slope (%)        | 6.7   |
| N/A                                    | Ramp inside XWalk1?   | N/A   | N/A                    | Ramp inside XWalk2?         | N/A   |
|                                        | Road Slope (%)        | 4.1   |                        | Clear Space?                | N/A   |
|                                        | Road X Slope (%)      | 4.7   | N/A                    | Clear Space to XWalk (in)   | N/A   |
| N/A                                    | Any Obstructions?     | N/A   | N/A                    | Storm Grate/Utility Hazard? | N/A   |
|                                        | Obstruction Type      |       |                        | Storm Grate/Utility Type    |       |
|                                        |                       | N/A   |                        |                             | N/A   |
|                                        |                       |       | Yes                    | Surface Condition? (G/P)    | Good  |
| 1000                                   |                       |       | No                     | Curb Slope (%)              | 15.1  |