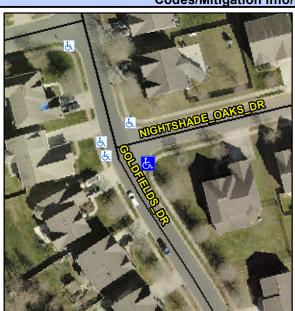

## Access Compliance Report Public Rights-of-Way (Curb Ramps)

Intersection ID: 46689 Main Street: GOLDFIELDS\_DR Cross Street: NIGHTSHADE\_OAKS\_DR Location: SE

ADA ID: 6A9B496CC577 Ramp Type: PerpDiag Initial Pass/Fail: Fail Overall Compliance: No Severity Score: 13.75

## Field Measurements/Component Compliance

Street 1 Name
Stop Condition-Street 2
Street 2 Name
Stop Condition-Street 1

NIGHTSHADE OAKS DR StopSign GOLDFIELDS DR None Possible Solutions:

Remove & Replace Curb Ramp With Two New Directional Ramps or Equivalent.