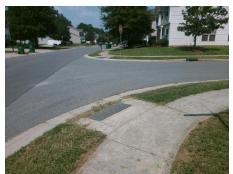

## Field Measurements/Component Compliance

Street 1 Name
Stop Condition-Street 2
Street 2 Name
Stop Condition-Street 1

NIGHTSHADE OAKS DR StopSign GOLDFIELDS DR None Possible Solutions:

Remove & Replace Curb Ramp With Two New Directional Ramps or Equivalent.

Surveyor Notes:

N/A

PROW/ADA:

Not Found, R304.2.2, R304.5.3

Total Cost: \$ 3200.00

| Field Measurements/Component Compliance |                        |                       |       |      |                             |       |
|-----------------------------------------|------------------------|-----------------------|-------|------|-----------------------------|-------|
|                                         | Compliance Description |                       | Data  | Comp | liance Description          | Data  |
|                                         | N/A                    | Ramp Length (in)      | 48.0  | No   | Ramp Slope (%)              | 9.6   |
|                                         | Yes                    | Ramp Width (in)       | 48.0  | No   | Ramp XSlope (%)             | 3.8   |
|                                         | N/A                    | Flare Type LT         | N/A   | N/A  | Flare Type RT               | N/A   |
|                                         | N/A                    | Flare Slope LT (%)    | N/A   | N/A  | Flare Slope RT (%)          | N/A   |
|                                         | N/A                    | Flare Traversable LT? | N/A   | N/A  | Flare Traversable RT?       | N/A   |
|                                         | N/A                    | Landing Length (in)   | N/A   | N/A  | DWS Provided?               | N/A   |
|                                         | N/A                    | Landing Width (in)    | N/A   | N/A  | DWS Contrast?               | N/A   |
|                                         | N/A                    | Landing Slope (%)     | N/A   | N/A  | DWS Length (in)             | N/A   |
|                                         | N/A                    | Landing X Slope (%)   | N/A   | N/A  | DWS Full Width?             | N/A   |
|                                         | N/A                    | Landing Curb? (Y/N)   | N/A   | N/A  | DWS Offset (in)             | N/A   |
|                                         | N/A                    | Shared Landing?       | N/A   |      |                             |       |
|                                         | N/A                    | Gutter Ponding?       | N/A   | N/A  | Gutter Slope (%)            | N/A   |
|                                         | N/A                    | Gutter Lip Ht (in)    | N/A   | N/A  | Gutter X Slope (%)          | N/A   |
|                                         | N/A                    | Painted X Walk1?      | No    | N/A  | Painted X Walk2?            | No    |
|                                         |                        | X Walk 1 Direction    | To NE |      | X Walk 2 Direction          | To NW |
|                                         | N/A                    | X Walk 1 Width (in)   | N/A   | N/A  | X Walk 2 Width (in)         | N/A   |
|                                         |                        | X Walk 1 Slope (%)    | 2.2   |      | X Walk 2 Slope (%)          | 4.7   |
|                                         |                        | X Walk 1 X Slope (%)  | 0.5   |      | X Walk 2 X Slope (%)        | 2.3   |
|                                         | N/A                    | Ramp inside XWalk1?   | N/A   | N/A  | Ramp inside XWalk2?         | N/A   |
|                                         |                        | Road Slope (%)        | 0.1   | N/A  | Clear Space?                | N/A   |
|                                         |                        | Road X Slope (%)      | 1.6   | N/A  | Clear Space to XWalk (in)   | N/A   |
|                                         | N/A                    | Any Obstructions?     | N/A   | N/A  | Storm Grate/Utility Hazard? | N/A   |
|                                         |                        | Obstruction Type      |       |      | Storm Grate/Utility Type    |       |
|                                         |                        |                       | N/A   |      |                             | N/A   |
|                                         |                        |                       |       | Yes  | Surface Condition? (G/P)    | Good  |
|                                         | 414.                   |                       |       | -    |                             |       |