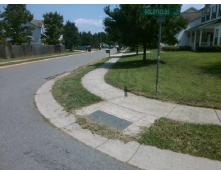

## Field Measurements/Component Compliance

Street 1 Name
Stop Condition-Street 2
Street 2 Name
Stop Condition-Street 1

NIGHTSHADE OAKS DR StopSign GOLDFIELDS DR None Possible Solutions:

Remove & Replace Curb Ramp With Two New Directional Ramps or Equivalent.

Surveyor Notes:

N/A

PROW/ADA:

Not Found, R304.2.2, R304.5.3

Total Cost: \$ 3200.00

| Field Measurements/Component Compliance |                        |                       |       |      |                             |       |
|-----------------------------------------|------------------------|-----------------------|-------|------|-----------------------------|-------|
|                                         | Compliance Description |                       | Data  | Comp | liance Description          | Data  |
|                                         | N/A                    | Ramp Length (in)      | 48.0  | No   | Ramp Slope (%)              | 9.6   |
|                                         | Yes                    | Ramp Width (in)       | 48.0  | No   | Ramp XSlope (%)             | 3.8   |
|                                         | N/A                    | Flare Type LT         | N/A   | N/A  | Flare Type RT               | N/A   |
|                                         | N/A                    | Flare Slope LT (%)    | N/A   | N/A  | Flare Slope RT (%)          | N/A   |
|                                         | N/A                    | Flare Traversable LT? | N/A   | N/A  | Flare Traversable RT?       | N/A   |
|                                         | N/A                    | Landing Length (in)   | N/A   | N/A  | DWS Provided?               | N/A   |
|                                         | N/A                    | Landing Width (in)    | N/A   | N/A  | DWS Contrast?               | N/A   |
|                                         | N/A                    | Landing Slope (%)     | N/A   | N/A  | DWS Length (in)             | N/A   |
|                                         | N/A                    | Landing X Slope (%)   | N/A   | N/A  | DWS Full Width?             | N/A   |
|                                         | N/A                    | Landing Curb? (Y/N)   | N/A   | N/A  | DWS Offset (in)             | N/A   |
|                                         | N/A                    | Shared Landing?       | N/A   |      |                             |       |
|                                         | N/A                    | Gutter Ponding?       | N/A   | N/A  | Gutter Slope (%)            | N/A   |
|                                         | N/A                    | Gutter Lip Ht (in)    | N/A   | N/A  | Gutter X Slope (%)          | N/A   |
|                                         | N/A                    | Painted X Walk1?      | No    | N/A  | Painted X Walk2?            | No    |
|                                         |                        | X Walk 1 Direction    | To NE |      | X Walk 2 Direction          | To NW |
|                                         | N/A                    | X Walk 1 Width (in)   | N/A   | N/A  | X Walk 2 Width (in)         | N/A   |
|                                         |                        | X Walk 1 Slope (%)    | 2.2   |      | X Walk 2 Slope (%)          | 4.7   |
|                                         |                        | X Walk 1 X Slope (%)  | 0.5   |      | X Walk 2 X Slope (%)        | 2.3   |
|                                         | N/A                    | Ramp inside XWalk1?   | N/A   | N/A  | Ramp inside XWalk2?         | N/A   |
|                                         |                        | Road Slope (%)        | 0.1   | N/A  | Clear Space?                | N/A   |
|                                         |                        | Road X Slope (%)      | 1.6   | N/A  | Clear Space to XWalk (in)   | N/A   |
|                                         | N/A                    | Any Obstructions?     | N/A   | N/A  | Storm Grate/Utility Hazard? | N/A   |
|                                         |                        | Obstruction Type      |       |      | Storm Grate/Utility Type    |       |
|                                         |                        |                       | N/A   |      |                             | N/A   |
|                                         |                        |                       |       | Yes  | Surface Condition? (G/P)    | Good  |
|                                         | 414.                   |                       |       | -    |                             |       |