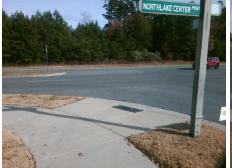

N/A

0.5

3.2

N/A

Yes

N/A

No

Intersection ID: N/A Main Street: NORTHLAKE CENTRE PY Cross Street: PROSSER DR Location: NW Initial Pass/Fail: Pass **Overall Compliance: No Severity Score:** 0.25 ADA ID: 6AA36DFE86D8 Ramp Type: PerpDiag

**Codes/Mitigation Info/Possible Solution** 

Field Measurements/Component Compliance

Street 1 Name Stop Condition-Street 2 **NORTHLAKE CENTRE PY** Street 2 Name Stop Condition-Street 1

Remove & Replace Curb Ramp With Two New Directional Ramps or Equivalent. Surveyor Notes: N/A