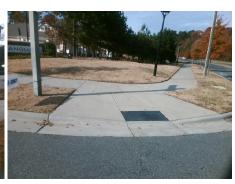

N/A

0.5

3.2

N/A

Yes

N/A

No

Intersection ID: N/A Main Street: NORTHLAKE CENTRE PY Cross Street: PROSSER DR Location: NW Initial Pass/Fail: Pass **Overall Compliance: No Severity Score:** 0.25 ADA ID: 6AA36DFE86D8 Ramp Type: PerpDiag

**Codes/Mitigation Info/Possible Solution** 

Field Measurements/Component Compliance

Street 1 Name Stop Condition-Street 2 **NORTHLAKE CENTRE PY** Street 2 Name Stop Condition-Street 1

Remove & Replace Curb Ramp With Two New Directional Ramps or Equivalent. Surveyor Notes: N/A