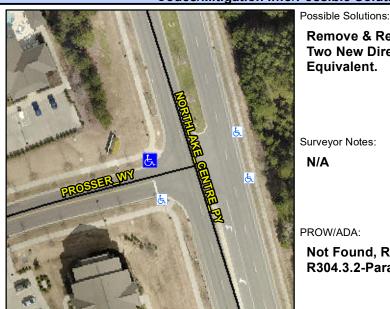

N/A

0.5

3.2

N/A

Yes

N/A

No

Intersection ID: N/A Main Street: NORTHLAKE CENTRE PY Cross Street: PROSSER DR Location: NW Initial Pass/Fail: Pass **Overall Compliance: No Severity Score:** 0.25 ADA ID: 6AA36DFE86D8 Ramp Type: PerpDiag

**Codes/Mitigation Info/Possible Solution** 

Field Measurements/Component Compliance

Street 1 Name Stop Condition-Street 2 **NORTHLAKE CENTRE PY** Street 2 Name Stop Condition-Street 1

Remove & Replace Curb Ramp With Two New Directional Ramps or Equivalent. Surveyor Notes: N/A

PROW/ADA:

PROSSER DR

StopSign

None

Not Found, R304.5.3, R304.2.2-Perp, R304.3.2-Para

Compliance Description Data Compliance Description Yes Ramp Slope (%) N/A Ramp Length (in) 96.0 48.0 No Ramp XSlope (%) Yes Ramp Width (in) N/A Flare Type LT Sloped N/A Flare Type RT N/A N/A Flare Slope RT (%) Flare Slope LT (%) 8.8 N/A Flare Traversable LT? Nο N/A Flare Traversable RT? Yes Landing Length (in) 72.5 Yes DWS Provided? Yes Landing Width (in) 48.0 Yes **DWS Contrast?** 2.2 Yes No Landing Slope (%) DWS Length (in) No Landing X Slope (%) 6.2 Yes DWS Full Width? N/A Landing Curb? (Y/N) No Yes DWS Offset (in) N/A Shared Landing? No **Gutter Ponding?** No Yes Gutter Slope (%) Yes Yes Gutter Lip Ht (in) 0.0 Yes Gutter X Slope (%) N/A Painted X Walk1? No N/A Painted X Walk2? X Walk 1 Direction To S X Walk 2 Direction N/A N/A X Walk 2 Width (in) X Walk 1 Width (in) X Walk 1 Slope (%) 4.1 X Walk 2 Slope (%) X Walk 1 X Slope (%) 0.6 X Walk 2 X Slope (%) N/A N/A N/A Ramp inside XWalk2? Ramp inside XWalk1? Road Slope (%) 1.4 N/A Clear Space? N/A