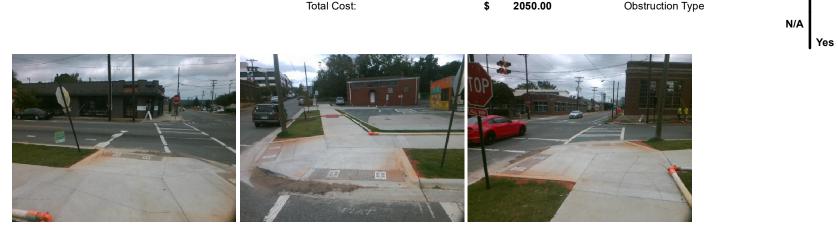

## Access Compliance Report Public Rights-of-Way (Curb Ramps)

| Intersection ID: 13184     Main Street: \$_MINT_ST     Cross Street; \$_MINT_ST     Location:     SW       ADA ID: 6AA56C0A3BE2     Ramp Type:     Perp     Initial Pass/Fail:     Fail     Overall Compliance:     Severity Score:     37.5       Codes/Mitigation Info/Possible Solution:     Field Measurements/Compliance:     Severity Score:     37.5       Codes/Mitigation Info/Possible Solution:     Field Measurements/Compliance     Description     Data       Nume Stope (%)     Nume Stope (%)     Operation       Nume Stope (%)     Nume S                                                                                                       |                                         |                        |                            | -           | -                                              | -    |                       |       |      |                       |      |
|-----------------------------------------------------------------------------------------------------------------------------------------------------------------------------------------------------------------------------------------------------------------------------------------------------------------------------------------------------------------------------------------------------------------------------------------------------------------------------------------------------------------------------------------------------------------------------------------------------------------------------------------------------------------------------------------------------------------------------------------------------------------------------------------------------------------------------------------------------------------------------------------------------------------------------------------------------------------------------------------------------------------------------------------------------------------------------------------------------|-----------------------------------------|------------------------|----------------------------|-------------|------------------------------------------------|------|-----------------------|-------|------|-----------------------|------|
| Codes/Mitigation Info/Possible Solution     Field Masurements/Solution     Compliance     Description     Data       Possible Solutions:     Remove & Replace Entire Ramp.     N/A     Ramp Length (n)     960     Ramp Stope (%)     0.1       Remove & Replace Entire Ramp.     N/A     Ramp Length (n)     102.0     No     Ramp Stope (%)     0.1       N/A     Flare Type LT     N/A     Ramp Stope (%)     0.1     N/A       N/A     Flare Type LT     N/A     N/A     Flare Type RT     N/A       N/A     Flare Stope LT(%)     N/A     N/A     Flare Type RT     N/A       N/A     Flare Stope LT(%)     N/A     N/A     Flare Type RT     N/A       N/A     Flare Stope LT(%)     N/A     N/A     Flare Type RT     N/A       N/A     Flare Stope LT(%)     N/A     N/A     Flare Type RT     N/A       Surveyor Notes:     N/A     Landing Wdth (n)     N/A     N/A     DWS Scottast?     N/A       N/A     Landing Stope (%)     N/A     N/A     Surveyor Notes:     N/A     N/A                                                                                                         | Intersection ID: 13184                  | Main Street: S_MINT_ST |                            |             | Cross Street: S_MINT_ST                        |      |                       |       |      | Location:             | SW   |
| Possible Solutions:     Compliance     Description     Data     Compliance     Description     Data       NVA     Ramp Length (in)     96.0     No     Ramp Slope (%)     10.1       Restripe Crosswalk.     NiA     Ramp Length (in)     96.0     No     Ramp Slope (%)     10.1       N/A     Flare Type LT     NiA     Ramp Length (in)     102.0     No     Ramp Slope (%)     10.1       N/A     Flare Type LT     NiA     Ramp Length (in)     102.0     No     Ramp Slope (%)     NiA       N/A     Flare Type LT     NiA     Rame Slope (%)     NiA     Flare Slope (%)     NiA     NiA     DWS Contrast?     NiA       Surveyor Notes:     NiA     Landing Subje (%)     NiA     NiA     DWS Contrast?     NiA       N/A     Landing Slope (%)     NiA     MiA     Gutter Ponding?     NiA     NiA     MiA     MiA     Subscrut(in)     NiA       Nio                                                                                                                          | ADA ID: 6AA56C0A3BE2                    | Ramp Type: Perp        |                            |             | Initial Pass/Fail: Fail Overall Compliance: No |      |                       |       |      | o Severity Score:     | 37.5 |
| NA   Ramp Length (in)   96.0   No   Ramp Slope (%)   10.1     NA   Ramp Width (in)   102.0   No   Ramp Slope (%)   8.1     NA   Flare Type LT   N/A   N/A   Flare Slope LT (%)   N/A   Flare Slope LT (%)   N/A     N/A   Flare Slope LT (%)   N/A   Flare Slope LT (%)   N/A   Flare Traversable LT?   N/A     N/A   Flare Slope LT (%)   N/A   N/A   Flare Traversable LT?   N/A   N/A   Flare Traversable RT?   N/A     N/A   Landing Slope (%)   N/A   Landing Slope (%)   N/A   N/A   DWS Forduder?   N/A     N/A   Landing Slope (%)   N/A   Landing Slope (%)   N/A   N/A   DWS Forduder?   N/A     N/A   Landing Slope (%)   N/A   Landing Slope (%)   N/A   N/A   DWS Contrast?   N/A     N/A   Landing Slope (%)   N/A   N/A   DWS Contrast?   N/A     N/A   Landing Slope (%)   N/A   N/A   DWS Contrast?   N/A     N/A   Landing Slope (%)   N/A   N/A   Gutter Slope (%) <th colspan="4">Codes/Mitigation Info/Possible Solution</th> <th colspan="7">Field Measurements/Component Compliance</th>                                                                                     | Codes/Mitigation Info/Possible Solution |                        |                            |             | Field Measurements/Component Compliance        |      |                       |       |      |                       |      |
| Restripe Crosswalk.   Yes   Ramp With (in)   1020   No   Ramp XSlope (%)   8.1     NA   Flare Type LT   NA   NA   Flare Type LT   NA   NA   Flare Stope RT (%)   NA     NA   Flare TaversabeLT2   NA   NA   Flare TaversabeLT2   NA   NA   Ever TaversabeLR7?   NA     NA   Landing Stope (%)   NA   NA   DWS Provided?   NA     NA   Landing Stope (%)   NA   NA   DWS Provided?   NA     NA   Landing Stope (%)   NA   NA   DWS Provided?   NA     NA   Landing Stope (%)   NA   NA   DWS Fundth (n)   NA     NA   Landing Stope (%)   NA   NA   DWS Fundth (n)   NA     NA   Landing Stope (%)   NA   MA   DWS Fundth (n)   NA     NA   Landing Stope (%)   NA   Ka   DWS Fundth (n)   NA     NA   Gutter Ponding?   NA   NA   Gutter Stope (%)   NA     NA   Gutter Ponding?   NA   NA   Gutter Stope (%)   NA                                                                                                                                                                                                                                                                                  | 1 1 1 1 1 1 1                           | 1                      | Possible Solutions:        |             |                                                | Comp | liance Description    | Data  | Comp | liance Description    | Data |
| Streit Name   W MNT ST     Streit Name   W MNT ST     Streit Name   W MNT ST     Streit Name   N/A     Streit 1 Name   N/A     N/A   Streit 2     Streit 1 Name   N/A     N/A   Ramp Midth (in)   N/A     Streit 1 Name   N/A     Streit 1 Name   N/A     Streit 1 Name   N/A     N/A   Streit Streit 3     Streit 1 Name   N/A     N/A   Streit 3     N/A   A     Streit 1 Name   N/A     N/A   Streit 3     Streit 1 Name   N/A     N/A   A     Streit 1 Name   N/A     N/A   Streit 3     Streit 1 Name   N/A     N/A   Streit 3     N/A   Ramp NideX Walkt 1?   N/A     N/A   Streit 3   N/A                                                                                                                                                                                                                                                                                                                                                                            |                                         |                        | Remove & Replace E         | ntire Ramp. |                                                | N/A  | Ramp Length (in)      | 96.0  | No   | Ramp Slope (%)        | 10.1 |
| Street 1 Name   W MINT ST     Street 1 Name   N/A     NA   Painted XWalk17   Yes     NA   Gutter Stope (%)   N/A     NA   Caller Pointing   N/A     Stop Condition-Street 1   N/A     NA   A   Caller Stope (%)   N/A     NA   Landing Usthick   N/A   Landing Stope (%)   N/A     NA   Landing Stope (%)   N/A   N/A   DWS Contrast?   N/A     NA   Landing Stope (%)   N/A   N/A   DWS Length (in)   N/A     NA   Landing Stope (%)   N/A   N/A   DWS Length (in)   N/A     NA   Gutter Pointing?   N/A   M/A   Gutter Stope (%)   N/A     Street 1 Name   W MINT ST   Stop Condition-Street 2   Stop Sign   N/A   Walk 1 Stope (%)   N/A     Stop Condition-Street 1   N/A   N/A   Ramp inside XWalk2?   N/A     Stop Condition-Street 1   N/A   N/A   Ramp insi                                                                                                                                                                                                                                       |                                         | 1.11                   |                            | •           |                                                | Yes  | Ramp Width (in)       | 102.0 | No   | Ramp XSlope (%)       | 8.1  |
| NA   Flare Traversable LT?   NA   NA   Flare Traversable RT?   NA     NA   Landing Length (in)   NA   NA   DWS Provided?   NA     NA   Landing Slope (M)   NA   NA   DWS Provided?   NA     NA   Landing Slope (M)   NA   NA   DWS Contrast?   NA     NA   Landing Value (M)   NA   NA   DWS Contrast?   NA     NA   Landing Value (M)   NA   NA   DWS Contrast?   NA     NA   Landing Value (M)   NA   NA   DWS Contrast?   NA     NA   Landing Value (M)   NA   NA   DWS Contrast?   NA     NA   Landing Value (M)   NA   NA   DWS Contrast?   NA     NA   Landing Value (M)   NA   NA   DWS Contrast?   NA     NA   Landing Value (M)   NA   NA   OWS Contrast?   NA     NA   Stared Landing?   NA   Landing Value?   NA   Stared Landing?   NA     NA   Flare Traversable (M)   NA   Stared Landing?   NA   NA                                                                                                                                                                                                                                                                                  | No Kan Co                               | 10 days                |                            |             |                                                | N/A  | Flare Type LT         | N/A   | N/A  | Flare Type RT         | N/A  |
| N/A   Landing Length (in)   N/A   DWS Provided?   N/A     Surveyor Notes:   N/A   Landing Sope (%)   N/A   A   DWS Provided?   N/A     N/A   Landing Sope (%)   N/A   Landing Sope (%)   N/A   DWS Provided?   N/A     N/A   Landing Vidth (in)   N/A   Landing Sope (%)   N/A   DWS Provided?   N/A     N/A   Landing Vidth (in)   N/A   Landing Sope (%)   N/A   DWS Provided?   N/A     N/A   Landing Sope (%)   N/A   N/A   DWS Provided?   N/A     N/A   Landing Curb? (Y/N)   N/A   DWS Full Width?   N/A     N/A   Shared Landing?   N/A   A   Gutter Sope (%)   N/A     N/A   Shared Landing?   N/A   N/A   Gutter Lip Ht (n)   N/A   Gutter Sope (%)   N/A     N/A   Painted X Walk1?   Yes   N/A   Painted X Walk2?   N/A     N/A   Stop Condition-Street 1   N/A   Yeak 1 Width (in)   105.0   XWalk 2 Stope (%)   N/A     Stop Condition-Street 1   N/A   N/A   Ramp inside XWalk2? <td></td> <td></td> <td></td> <td></td> <td></td> <td>N/A</td> <td>Flare Slope LT (%)</td> <td>N/A</td> <td>N/A</td> <td>Flare Slope RT (%)</td> <td>N/A</td>                                       |                                         |                        |                            |             |                                                | N/A  | Flare Slope LT (%)    | N/A   | N/A  | Flare Slope RT (%)    | N/A  |
| Surveyor Notes: N/A Landing Yoth (i) N/A DWS Contrast? N/A   N/A Landing Slope (%) N/A DWS Length (in) N/A   N/A Landing Slope (%) N/A DWS Contrast? N/A   N/A Landing Slope (%) N/A DWS Sontrast? N/A   N/A Landing Slope (%) N/A N/A DWS Contrast? N/A   N/A Landing Slope (%) N/A N/A DWS Contrast? N/A   N/A Landing Curb? (Y/N) N/A N/A DWS Offset (in) N/A   N/A Shared Landing? N/A N/A Gutter Ponding? N/A Gutter Slope (%) N/A Gutter Slope (%) N/A A   N/A Painted X Walk 12? N/A N/A Painted X Walk 2? N/A   N/A Painted X Walk 12? N/A N/A Painted X Walk 2? N/A   N/A Stop Condition-Street 2 Stop Sign N/A Stop Condition-Street 3 N/A Stop Condition-Street 1 N/A N/A Painted X Walk 1? N/A XWalk 2 Slope (%) N/A   Stop Condition-Street 1 N/A N/A Ramp inside XWalk 1? N/A Ramp inside XWalk 1? N/A N/A Ramp inside XW                                                                                                                                                                                                                                                             |                                         | A AN                   |                            |             |                                                | N/A  | Flare Traversable LT? | N/A   | N/A  | Flare Traversable RT? | N/A  |
| N/A   Landing Slope (%)   N/A   N/A   DWS Length (in)   N/A     N/A   Landing Slope (%)   N/A   Landing Slope (%)   N/A   DWS Length (in)   N/A     N/A   Landing Slope (%)   N/A   Landing Slope (%)   N/A   DWS Length (in)   N/A     N/A   Landing Slope (%)   N/A   Landing Slope (%)   N/A   DWS Segle (in)   N/A     N/A   Shared Landing?   N/A   Shared Landing?   N/A   N/A   Gutter Slope (%)   N/A     PROW/ADA:   N/A   Gutter Ponding?   N/A   N/A   Guter X Slope (%)   N/A     Street 1 Name   W MINT ST   Stop Slign   N/A   Protection   N/A   XWalk 1 Direction   To NW   XWalk 2 Direction   N/A     Street 2 Name   N/A   Stop Slign   XWalk 1 Slope (%)   1.5   XWalk 2 Slope (%)   N/A     Stop Condition-Street 1   N/A   N/A   Raamp inside XWalk1?   No   N/A   KWalk 2 Slope (%)   N/A     Stop Condition-Street 1   N/A   N/A   Raamp inside XWalk1?   N/A   Raamp inside XWalk2?   N/A                                                                                                                                                                                  | E A                                     | 1. 2. 2.               |                            |             |                                                | N/A  | Landing Length (in)   | N/A   | N/A  | DWS Provided?         | N/A  |
| NrA   Landing X Slope (%)   N/A   N/A   DWS Full Width?   N/A     N/A   Landing Curb? (Y/N)   N/A   N/A   DWS Offset (in)   N/A     N/A   Shared Landing?   N/A   N/A   Gutter Slope (%)   N/A   A     N/A   Gutter Ponding?   N/A   N/A   Gutter Slope (%)   N/A   N/A     N/A   Gutter Lip Ht (in)   N/A   N/A   Gutter X Slope (%)   N/A   N/A     N/A   Gutter Lip Ht (in)   N/A   N/A   Gutter X Slope (%)   N/A   N/A     Street 1 Name   W MINT ST   Stop Sign   N/A   Yakl X Slope (%)   N/A   N/A   Gutter X Slope (%)   N/A     Street 2 Name   N/A   Stop Sign   N/A   XWalk 1 Slope (%)   N/A   XWalk 2 Slope (%)   N/A     Stop Condition-Street 1   N/A   N/A   Ramp inside XWalk1?   N/A   KWalk 2 X Slope (%)   N/A     Stop Condition-Street 1   N/A   N/A   Ramp inside XWalk1?   N/A   Ramp inside XWalk2?   N/A     Stop Condition-Street 1   N/A   N/A   And Slope (%)   N/A                                                                                                                                                                                                   |                                         |                        | Surveyor Notes:            |             |                                                | N/A  | Landing Width (in)    | N/A   | N/A  | DWS Contrast?         | N/A  |
| NrA   Landing X Slope (%)   N/A   N/A   DWS Full Width?   N/A     NrA   Landing Curb? (Y/N)   N/A   N/A   DWS Offset (in)   N/A     NrA   Shared Landing?   N/A   N/A   Gutter Slope (%)   N/A   Gutter Slope (%)   N/A     NrA   Gutter Ponding?   N/A   N/A   Gutter X Slope (%)   N/A   Gutter X Slope (%)   N/A     NrA   Gutter Lip Ht (in)   N/A   N/A   Gutter X Slope (%)   N/A   Gutter X Slope (%)   N/A     NrA   Store Condition-Street 2   StopSign   N/A   Gutter Lip Ht (in)   N/A   A   Gutter X Slope (%)   N/A     Stop Condition-Street 1   N/A   StopSign   N/A   N/A   Store Condition-Street 2   N/A   StopSign   N/A     Stop Condition-Street 1   N/A   N/A   Ramp inside XWalk1?   No   N/A   Kalk 1 Slope (%)   N/A     Stop Condition-Street 1   N/A   N/A   Ramp inside XWalk1?   N/A   Kalk 2 Slope (%)   N/A     Stop Condition-Street 1   N/A   N/A   Ramp inside XWalk1?   N/A   Kalk 2 Slope (%) <td></td> <td></td> <td>N/A</td> <td></td> <td></td> <td>N/A</td> <td>Landing Slope (%)</td> <td>N/A</td> <td>N/A</td> <td>DWS Length (in)</td> <td>N/A</td>      |                                         |                        | N/A                        |             |                                                | N/A  | Landing Slope (%)     | N/A   | N/A  | DWS Length (in)       | N/A  |
| N/A   Shared Landing?   N/A   Kuter Shope (%)   N/A     PROW/ADA:   N/A   Gutter Ponding?   N/A   Kuter Slope (%)   N/A     N/A   Gutter Lip Ht (in)   N/A   Gutter Slope (%)   N/A     N/A   Gutter Lip Ht (in)   N/A   Gutter X Slope (%)   N/A     Street 1 Name   W MINT ST   K   XWalk 1 Direction   To NW   XWalk 2 Direction   N/A     Stop Condition-Street 2   StopSign   X   XWalk 1 Slope (%)   1.5   XWalk 2 Slope (%)   N/A     Stop Condition-Street 1   N/A   M/A   Ramp inside XWalk1?   No   N/A   Ramp inside XWalk1?   No   XWalk 2 Slope (%)   N/A     Stop Condition-Street 1   N/A   M/A   Ramp inside XWalk1?   No   N/A   Ramp inside XWalk1?   No   N/A   Ramp inside XWalk2?   N/A     Stop Condition-Street 1   N/A   M/A   Ramp inside XWalk1?   No   N/A   Clear Space?   N/A     Stop Condition-Street 1   N/A   M/A   Any Obstructions?   N/A   Storm Grate/Utility Hazard?   N/A     Kiter Lin Lin Lin Lin Lin Lin Lin Lin                                                                                                                                          |                                         | 1 2                    |                            |             |                                                | N/A  | Landing X Slope (%)   | N/A   | N/A  | DWS Full Width?       | N/A  |
| PROW/ADA:   N/A   Gutter Ponding?   N/A   Gutter Stope (%)   N/A     N/A   Gutter Lip Ht (in)   N/A   Gutter X Stope (%)   N/A     N/A   Painted X Walk1?   Yes   N/A   Painted X Walk1?   Yes     Street 1 Name   W MINT ST   XWalk 1 Direction   To NW   XWalk 2 Direction   N/A     Stop Condition-Street 2   StopSign   Stop Stape (%)   N/A   Kalk 1 Slope (%)   N/A     Stop Condition-Street 1   N/A   M/A   Gutter Ponding?   N/A   Kalk 1 Slope (%)   N/A     Stop Condition-Street 1   N/A   StopSign   N/A   Kalk 1 Slope (%)   1.5   XWalk 2 Slope (%)   N/A     Stop Condition-Street 1   N/A   M/A   Ramp inside XWalk1?   No   N/A   Ramp inside XWalk2?   N/A     Stop Condition-Street 1   N/A   M/A   Ramp inside XWalk1?   No   N/A   Clear Space?   N/A     Stop Condition-Street 1   N/A   M/A   Any Obstructions?   N/A   N/A   Storm Grate/Utility Hazard?   N/A     M/A   Stop Condition-Street 1   N/A   Storm Grate/Utility Type                                                                                                                                          | 1 la la                                 | and the second         |                            |             |                                                | N/A  | Landing Curb? (Y/N)   | N/A   | N/A  | DWS Offset (in)       | N/A  |
| Not Found, R304.2.2, R304.5.3   N/A   Gutter Lip Ht (in)   N/A   Gutter X lope (%)   N/A     N/A   Painted X Walk1?   Yes   N/A   Painted X Walk2?   N/A     Street 1 Name   W MINT ST   N/A   K   Valk 1 Direction   To   N/A   X Walk 2 Direction   N/A     Street 1 Name   W MINT ST   Stop Soign   N/A   X Walk 1 Slope (%)   N/A   X Walk 2 Direction   N/A     Street 2 Name   N/A   Stop Soign   N/A   X Walk 1 Slope (%)   N/A   X Walk 2 Direction   N/A     Street 2 Name   N/A   M/A   Ramp inside XWalk1?   No   N/A   X Walk 2 Slope (%)   N/A     Stop Condition-Street 1   N/A   M/A   Ramp inside XWalk1?   No   N/A   Ramp inside XWalk2?   N/A     Stop Condition-Street 1   N/A   K   Rand Slope (%)   N/A   Ramp inside XWalk2?   N/A     Stop Condition-Street 1   N/A   K   Rad Slope (%)   N/A   Ramp inside XWalk2?   N/A     Stop Condition-Street 1   N/A   N/A   Rand Slope (%)   N/A   K/A   Clear Space?                                                                                                                                                               | 31 1 28 M                               | and the second         |                            |             |                                                | N/A  | Shared Landing?       | N/A   |      |                       |      |
| N/A   Painted X Walk1?   Yes   N/A   Painted X Walk1?   Yes   N/A   Painted X Walk2?   N/A     Street 1 Name   W MINT ST   N/A   X Walk 1 Direction   To NW   X Walk 2 Direction   N/A     Street 1 Name   W MINT ST   X Walk 1 Slope (%)   3.8   X Walk 2 Slope (%)   N/A     Stop Condition-Street 2   StopSign   X Walk 1 Slope (%)   1.5   X Walk 2 Slope (%)   N/A     Street 1 Name   N/A   N/A   Ramp inside XWalk1?   No   N/A   X walk 2 Slope (%)   N/A     Stop Condition-Street 2   StopSign   V/A   Ramp inside XWalk1?   No   N/A   Ramp inside XWalk2?   N/A     Stop Condition-Street 1   N/A   N/A   Ramp inside XWalk1?   No   N/A   Ramp inside XWalk2?   N/A     Stop Condition-Street 1   N/A   N/A   Ramp inside XWalk1?   No   N/A   Clear Space?   N/A     Stop Condition-Street 1   N/A   N/A   N/A   N/A   Clear Space to XWalk (in)   N/A     K   Any Obstructions?   N/A   N/A   Storm Grate/Utility Hazard?   N/A                                                                                                                                                      | 1 1 2 2 2 2 2 2 2 2 2 2 2 2 2 2 2 2 2 2 | 20 Million             | PROW/ADA:                  |             |                                                | N/A  | Gutter Ponding?       | N/A   | N/A  | Gutter Slope (%)      | N/A  |
| N/A   Painted X Walk1?   Yes   N/A   Painted X Walk2?   N/A     X Walk 1 Direction   To NW   Yes   XWalk 2 Direction   N/A     Street 1 Name   W MINT ST   X Walk 1 Nicht (in)   105.0   N/A   XWalk 2 Slope (%)   N/A     Street 1 Name   W MINT ST   X Walk 1 Slope (%)   3.8   XWalk 2 Slope (%)   N/A     Stop Condition-Street 2   StopSign   X Walk 1 Slope (%)   1.5   X Walk 2 X Slope (%)   N/A     Street 2 Name   N/A   N/A   Ramp inside XWalk1?   No   N/A   Ramp inside XWalk2?   N/A     Stop Condition-Street 1   N/A   N/A   Ramp inside XWalk1?   No   N/A   Ramp inside XWalk2?   N/A     Stop Condition-Street 1   N/A   N/A   Ramp inside XWalk1?   No   N/A   Ramp inside XWalk2?   N/A     Stop Condition-Street 1   N/A   N/A   Ramp inside XWalk1?   N/A   Ramp inside XWalk2?   N/A     Stop Condition-Street 1   N/A   N/A   Ramp inside XWalk2?   N/A     K   N/A   N/A   Clear Space to XWalk (in)   N/A <td< td=""><td></td><td></td><td>Not Found R304 2 2</td><td>R304 5 3</td><td></td><td>N/A</td><td>•</td><td>N/A</td><td>N/A</td><td> ,</td><td>N/A</td></td<> |                                         |                        | Not Found R304 2 2         | R304 5 3    |                                                | N/A  | •                     | N/A   | N/A  | ,                     | N/A  |
| N/A   X Walk 1 Width (in)   105.0   N/A   X Walk 2 Width (in)   N/A     Street 1 Name   W MINT ST   X Walk 1 Slope (%)   3.8   X Walk 2 Slope (%)   N/A     Stop Condition-Street 2   StopSign   X Walk 1 X Slope (%)   1.5   X Walk 2 X Slope (%)   N/A     Street 2 Name   N/A   N/A   Ramp inside XWalk1?   No   N/A   Ramp inside XWalk2?   N/A     Stop Condition-Street 1   N/A   N/A   Ramp inside XWalk1?   No   N/A   Clear Space (%)   N/A     Stop Condition-Street 1   N/A   M/A   Any Obstructions?   N/A   Store Space to XWalk (in)   N/A     Stop Condition-Street 1   N/A   Stop Condition-Street 1   N/A   Stop Condition-Street 1   N/A   Stop Condition-Street 1   N/A   Clear Space to XWalk (in)   N/A     Koad X Slope (%)   N/A   Any Obstructions?   N/A   Storm Grate/Utility Hazard?   N/A     Total Cost:   Y 2050.00   Obstruction Type   Storm Grate/Utility Type   Storm Grate/Utility Type   Storm State/Utility Type                                                                                                                                               |                                         |                        | 1101 1 0 und, 1100 1.2.12, |             |                                                | N/A  | Painted X Walk1?      | Yes   | N/A  | Painted X Walk2?      | N/A  |
| Street 1 Name   W MINT ST   X Walk 1 Slope (%)   3.8   X Walk 2 Slope (%)   N/A     Stop Condition-Street 2   StopSign   X Walk 1 X Slope (%)   1.5   X Walk 2 X Slope (%)   N/A     Street 2 Name   N/A   N/A   Ramp inside XWalk1?   No   N/A   Ramp inside XWalk2?   N/A     Stop Condition-Street 1   N/A   N/A   Ramp inside XWalk1?   No   N/A   Clear Space?   N/A     Stop Condition-Street 1   N/A   Any Obstructions?   N/A   N/A   Clear Space to XWalk (in)   N/A     Fotal Cost:   Total Cost:   \$ 2050.00   Obstruction Type   N/A   Storm Grate/Utility Type                                                                                                                                                                                                                                                                                                                                                                                                                                                                                                                        |                                         |                        |                            |             |                                                |      | X Walk 1 Direction    | To NW |      | X Walk 2 Direction    | N/A  |
| Stop Condition-Street 2   StopSign   X Walk 1 X Slope (%)   1.5   X Walk 2 X Slope (%)   N/A     Street 2 Name   N/A   Ramp inside XWalk1?   No   N/A   Ramp inside XWalk2?   N/A     Stop Condition-Street 1   N/A   N/A   Ramp inside XWalk1?   No   N/A   Clear Space?   N/A     Stop Condition-Street 1   N/A   Road Slope (%)   N/A   N/A   Clear Space to XWalk (in)   N/A     Koad X Slope (%)   N/A   Any Obstructions?   N/A   N/A   Storm Grate/Utility Hazard?   N/A     Total Cost:   \$ 2050.00   Obstruction Type   Storm Grate/Utility Type   Storm Grate/Utility Type                                                                                                                                                                                                                                                                                                                                                                                                                                                                                                               |                                         | The second             |                            |             |                                                | N/A  | X Walk 1 Width (in)   | 105.0 | N/A  | X Walk 2 Width (in)   | N/A  |
| Stop Condition-Street 2   StopSign   X Walk 1 X Slope (%)   1.5   X Walk 2 X Slope (%)   N/A     Street 2 Name   N/A   N/A   Ramp inside XWalk1?   No   N/A   Ramp inside XWalk2?   N/A     Stop Condition-Street 1   N/A   N/A   Ramp inside XWalk1?   No   N/A   Clear Space?   N/A     Stop Condition-Street 1   N/A   Road Slope (%)   N/A   N/A   Clear Space to XWalk (in)   N/A     Koad X Slope (%)   N/A   Any Obstructions?   N/A   N/A   Storm Grate/Utility Hazard?   N/A     Total Cost:   \$ 2050.00   Obstruction Type   Storm Grate/Utility Type   Storm Grate/Utility Type                                                                                                                                                                                                                                                                                                                                                                                                                                                                                                         | Street 1 Name                           | W MINT ST              | •                          |             |                                                |      | X Walk 1 Slope (%)    | 3.8   |      | X Walk 2 Slope (%)    | N/A  |
| Street 2 Name   N/A   N/A   Ramp inside XWalk1?   No   N/A   Ramp inside XWalk2?   N/A     Stop Condition-Street 1   N/A   N/A   Road Slope (%)   N/A   N/A   Clear Space?   N/A     Koad X Slope (%)   N/A   N/A   Clear Space to XWalk (in)   N/A     Koad X Slope (%)   N/A   N/A   Clear Space to XWalk (in)   N/A     Koad X Slope (%)   N/A   N/A   Storm Grate/Utility Hazard?   N/A     Koad X Slope (%)   N/A   N/A   Storm Grate/Utility Type   N/A                                                                                                                                                                                                                                                                                                                                                                                                                                                                                                                                                                                                                                       | Stop Condition-Street 2                 |                        |                            |             |                                                |      | ,                     |       |      |                       | N/A  |
| Stop Condition-Street 1   N/A   N/A   N/A   N/A   N/A   N/A     Stop Condition-Street 1   N/A   Road Slope (%)   N/A   N/A   Clear Space to XWalk (in)   N/A     Road X Slope (%)   N/A   Any Obstructions?   N/A   N/A   Storm Grate/Utility Hazard?   N/A     Total Cost:   \$ 2050.00   Obstruction Type   Storm Grate/Utility Type   Storm Grate/Utility Type                                                                                                                                                                                                                                                                                                                                                                                                                                                                                                                                                                                                                                                                                                                                   |                                         |                        |                            |             |                                                | N/A  | ,                     | No    | N/A  | ,                     | N/A  |
| Road X Slope (%)   N/A   N/A   Clear Space to XWalk (in)   N/A     N/A   Any Obstructions?   N/A   N/A   Storm Grate/Utility Hazard?   N/A     Total Cost:   \$ 2050.00   Obstruction Type   Storm Grate/Utility Type                                                                                                                                                                                                                                                                                                                                                                                                                                                                                                                                                                                                                                                                                                                                                                                                                                                                               | Stop Condition-Street 1                 | N/A                    |                            |             |                                                |      | •                     |       | N/A  | •                     |      |
| N/A   Any Obstructions?   N/A   N/A   Storm Grate/Utility Hazard?   N/A     Total Cost:   \$ 2050.00   Obstruction Type   Storm Grate/Utility Type                                                                                                                                                                                                                                                                                                                                                                                                                                                                                                                                                                                                                                                                                                                                                                                                                                                                                                                                                  |                                         |                        |                            |             |                                                |      | ,                     |       | N/A  |                       | N/A  |
| Total Cost:\$ 2050.00Obstruction TypeStorm Grate/Utility Type                                                                                                                                                                                                                                                                                                                                                                                                                                                                                                                                                                                                                                                                                                                                                                                                                                                                                                                                                                                                                                       |                                         |                        |                            |             |                                                | N/A  | ,                     |       |      |                       |      |
|                                                                                                                                                                                                                                                                                                                                                                                                                                                                                                                                                                                                                                                                                                                                                                                                                                                                                                                                                                                                                                                                                                     |                                         |                        | Total Cost:                | \$2         | 050.00                                         |      |                       |       |      | •                     |      |
|                                                                                                                                                                                                                                                                                                                                                                                                                                                                                                                                                                                                                                                                                                                                                                                                                                                                                                                                                                                                                                                                                                     |                                         |                        |                            | ·           |                                                |      |                       | N/A   |      |                       | N/A  |