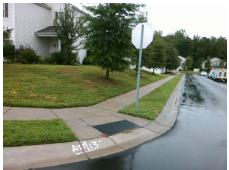

## Access Compliance Report Public Rights-of-Way (Curb Ramps)

| Intersection ID: 50586                  | 0586 Main Street: LONGSTRAW_RD |                 |                   | Cross                                          | Street:                                 | DOWNY_BIRCH_RD       | Location:          | SE                    |                             |     |  |
|-----------------------------------------|--------------------------------|-----------------|-------------------|------------------------------------------------|-----------------------------------------|----------------------|--------------------|-----------------------|-----------------------------|-----|--|
| ADA ID: 6ABD5F61EC05 Ramp Type: Perp    |                                |                 | Initial I         | Initial Pass/Fail: Fail Overall Compliance: No |                                         |                      |                    | o Severity Score:     | 33.75                       |     |  |
| Codes/Mitigation Info/Possible Solution |                                |                 |                   |                                                | Field Measurements/Component Compliance |                      |                    |                       |                             |     |  |
|                                         | Possible Solutions:            |                 |                   |                                                |                                         |                      | liance Description | Data                  |                             |     |  |
|                                         |                                | Remove & Re     | place Entire Ram  | n                                              | N/A                                     | Ramp Length (in)     | 47.5               | Yes                   | Ramp Slope (%)              | 5.9 |  |
|                                         |                                |                 |                   | <b>P</b> .                                     | No                                      | Ramp Width (in)      | 45.5               | No                    | Ramp XSlope (%)             | 7.3 |  |
|                                         |                                |                 |                   |                                                | N/A                                     | Flare Type LT        | N/A                | N/A                   | Flare Type RT               | N/A |  |
|                                         | The second                     |                 |                   |                                                | N/A                                     | Flare Slope LT (%)   | N/A                | N/A                   | Flare Slope RT (%)          | N/A |  |
| -                                       |                                |                 |                   | N/A                                            | Flare Traversable LT?                   | N/A                  | N/A                | Flare Traversable RT? | N/A                         |     |  |
| bowny_EIRCH_RD                          |                                |                 |                   |                                                | N/A                                     | Landing Length (in)  | N/A                |                       | DWS Provided?               | N/A |  |
|                                         | A service and the service      | Surveyor Notes: |                   |                                                | N/A                                     | Landing Width (in)   | N/A                | N/A                   | DWS Contrast?               | N/A |  |
| S. S. S.                                |                                | N/A             |                   |                                                | N/A                                     | Landing Slope (%)    | N/A                | N/A                   | DWS Length (in)             | N/A |  |
|                                         |                                |                 |                   |                                                | N/A                                     | Landing X Slope (%)  | N/A                | N/A                   | DWS Full Width?             | N/A |  |
|                                         |                                |                 |                   |                                                | N/A                                     | Landing Curb? (Y/N)  | N/A                |                       | DWS Offset (in)             | N/A |  |
|                                         |                                |                 |                   |                                                | N/A                                     | Shared Landing?      | N/A                |                       |                             |     |  |
|                                         | The Martin Party               | PROW/ADA:       |                   |                                                | N/A                                     | Gutter Ponding?      | N/A                | N/A                   | Gutter Slope (%)            | N/A |  |
|                                         |                                | é.              | 2304 5 1 R304 5 3 |                                                | N/A                                     | Gutter Lip Ht (in)   | N/A                | N/A                   | Gutter X Slope (%)          | N/A |  |
| Not Found, R304.5.1, R304.5.3           |                                |                 |                   |                                                | N/A                                     | Painted X Walk1?     | No                 | N/A                   | Painted X Walk2?            | N/A |  |
|                                         |                                |                 |                   |                                                |                                         | X Walk 1 Direction   | To W               |                       | X Walk 2 Direction          | N/A |  |
|                                         |                                |                 |                   |                                                | N/A                                     | X Walk 1 Width (in)  | N/A                | N/A                   | X Walk 2 Width (in)         | N/A |  |
| Street 1 Name                           | LONG STRAW RD                  | -               |                   |                                                |                                         | X Walk 1 Slope (%)   | 0.5                |                       | X Walk 2 Slope (%)          | N/A |  |
| Stop Condition-Street 2                 | StopSign                       |                 |                   |                                                |                                         | X Walk 1 X Slope (%) | 2.6                |                       | X Walk 2 X Slope (%)        | N/A |  |
| Street 2 Name                           | N/A                            |                 |                   |                                                | N/A                                     | Ramp inside XWalk1?  | N/A                | N/A                   | Ramp inside XWalk2?         | N/A |  |
| Stop Condition-Street 1                 | N/A                            |                 |                   |                                                |                                         | Road Slope (%)       | N/A                | N/A                   | Clear Space?                | N/A |  |
| ,                                       |                                |                 |                   |                                                |                                         | Road X Slope (%)     | N/A                | N/A                   | Clear Space to XWalk (in)   | N/A |  |
|                                         |                                |                 |                   |                                                | N/A                                     | Any Obstructions?    | N/A                | N/A                   | Storm Grate/Utility Hazard? | N/A |  |
|                                         |                                | Total Cost:     | \$                | 1850.00                                        |                                         | Obstruction Type     |                    |                       | Storm Grate/Utility Type    |     |  |
|                                         |                                | -               | Ť                 |                                                |                                         | ,,                   | N/A                |                       |                             | N/A |  |
|                                         |                                |                 |                   |                                                |                                         |                      |                    |                       |                             |     |  |