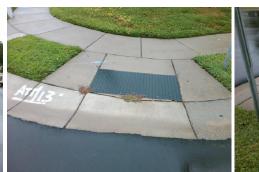

## Access Compliance Report Public Rights-of-Way (Curb Ramps)

| Intersection ID: 50586                  | 0586 Main Street: LONGSTRAW_RD |                 |                   | Cross                                          | Street:                                 | DOWNY_BIRCH_RD       | Location:          | SE                    |                             |     |  |
|-----------------------------------------|--------------------------------|-----------------|-------------------|------------------------------------------------|-----------------------------------------|----------------------|--------------------|-----------------------|-----------------------------|-----|--|
| ADA ID: 6ABD5F61EC05 Ramp Type: Perp    |                                |                 | Initial I         | Initial Pass/Fail: Fail Overall Compliance: No |                                         |                      |                    | o Severity Score:     | 33.75                       |     |  |
| Codes/Mitigation Info/Possible Solution |                                |                 |                   |                                                | Field Measurements/Component Compliance |                      |                    |                       |                             |     |  |
|                                         | Possible Solutions:            |                 |                   |                                                |                                         |                      | liance Description | Data                  |                             |     |  |
|                                         |                                | Remove & Re     | place Entire Ram  | n                                              | N/A                                     | Ramp Length (in)     | 47.5               | Yes                   | Ramp Slope (%)              | 5.9 |  |
|                                         |                                |                 |                   | <b>P</b> .                                     | No                                      | Ramp Width (in)      | 45.5               | No                    | Ramp XSlope (%)             | 7.3 |  |
|                                         |                                |                 |                   |                                                | N/A                                     | Flare Type LT        | N/A                | N/A                   | Flare Type RT               | N/A |  |
|                                         | The second                     |                 |                   |                                                | N/A                                     | Flare Slope LT (%)   | N/A                | N/A                   | Flare Slope RT (%)          | N/A |  |
| -                                       |                                |                 |                   | N/A                                            | Flare Traversable LT?                   | N/A                  | N/A                | Flare Traversable RT? | N/A                         |     |  |
| bowny_EIRCH_RD                          |                                |                 |                   |                                                | N/A                                     | Landing Length (in)  | N/A                |                       | DWS Provided?               | N/A |  |
|                                         | A service and the service      | Surveyor Notes: |                   |                                                | N/A                                     | Landing Width (in)   | N/A                | N/A                   | DWS Contrast?               | N/A |  |
| S. S. S.                                |                                | N/A             |                   |                                                | N/A                                     | Landing Slope (%)    | N/A                | N/A                   | DWS Length (in)             | N/A |  |
|                                         |                                |                 |                   |                                                | N/A                                     | Landing X Slope (%)  | N/A                | N/A                   | DWS Full Width?             | N/A |  |
|                                         |                                |                 |                   |                                                | N/A                                     | Landing Curb? (Y/N)  | N/A                |                       | DWS Offset (in)             | N/A |  |
|                                         |                                |                 |                   |                                                | N/A                                     | Shared Landing?      | N/A                |                       |                             |     |  |
|                                         | The Martin Party               | PROW/ADA:       |                   |                                                | N/A                                     | Gutter Ponding?      | N/A                | N/A                   | Gutter Slope (%)            | N/A |  |
|                                         |                                | é.              | 2304 5 1 R304 5 3 |                                                | N/A                                     | Gutter Lip Ht (in)   | N/A                | N/A                   | Gutter X Slope (%)          | N/A |  |
| Not Found, R304.5.1, R304.5.3           |                                |                 |                   |                                                | N/A                                     | Painted X Walk1?     | No                 | N/A                   | Painted X Walk2?            | N/A |  |
|                                         |                                |                 |                   |                                                |                                         | X Walk 1 Direction   | To W               |                       | X Walk 2 Direction          | N/A |  |
|                                         |                                |                 |                   |                                                | N/A                                     | X Walk 1 Width (in)  | N/A                | N/A                   | X Walk 2 Width (in)         | N/A |  |
| Street 1 Name                           | LONG STRAW RD                  | -               |                   |                                                |                                         | X Walk 1 Slope (%)   | 0.5                |                       | X Walk 2 Slope (%)          | N/A |  |
| Stop Condition-Street 2                 | StopSign                       |                 |                   |                                                |                                         | X Walk 1 X Slope (%) | 2.6                |                       | X Walk 2 X Slope (%)        | N/A |  |
| Street 2 Name                           | N/A                            |                 |                   |                                                | N/A                                     | Ramp inside XWalk1?  | N/A                | N/A                   | Ramp inside XWalk2?         | N/A |  |
| Stop Condition-Street 1                 | N/A                            |                 |                   |                                                |                                         | Road Slope (%)       | N/A                | N/A                   | Clear Space?                | N/A |  |
| ,                                       |                                |                 |                   |                                                |                                         | Road X Slope (%)     | N/A                | N/A                   | Clear Space to XWalk (in)   | N/A |  |
|                                         |                                |                 |                   |                                                | N/A                                     | Any Obstructions?    | N/A                | N/A                   | Storm Grate/Utility Hazard? | N/A |  |
|                                         |                                | Total Cost:     | \$                | 1850.00                                        |                                         | Obstruction Type     |                    |                       | Storm Grate/Utility Type    |     |  |
|                                         |                                | -               | Ť                 |                                                |                                         | ,,                   | N/A                |                       |                             | N/A |  |
|                                         |                                |                 |                   |                                                |                                         |                      |                    |                       |                             |     |  |