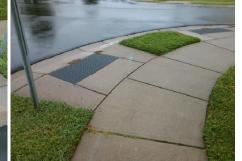

## Access Compliance Report Public Rights-of-Way (Curb Ramps)

| Intersection ID: 50586                  | 0586 Main Street: LONGSTRAW_RD |                 |                   | Cross                                          | Street:                                 | DOWNY_BIRCH_RD       | Location:          | SE                    |                             |     |  |
|-----------------------------------------|--------------------------------|-----------------|-------------------|------------------------------------------------|-----------------------------------------|----------------------|--------------------|-----------------------|-----------------------------|-----|--|
| ADA ID: 6ABD5F61EC05 Ramp Type: Perp    |                                |                 | Initial I         | Initial Pass/Fail: Fail Overall Compliance: No |                                         |                      |                    | o Severity Score:     | 33.75                       |     |  |
| Codes/Mitigation Info/Possible Solution |                                |                 |                   |                                                | Field Measurements/Component Compliance |                      |                    |                       |                             |     |  |
|                                         | Possible Solutions:            |                 |                   |                                                |                                         |                      | liance Description | Data                  |                             |     |  |
|                                         |                                | Remove & Re     | place Entire Ram  | n                                              | N/A                                     | Ramp Length (in)     | 47.5               | Yes                   | Ramp Slope (%)              | 5.9 |  |
|                                         |                                |                 |                   | <b>P</b> .                                     | No                                      | Ramp Width (in)      | 45.5               | No                    | Ramp XSlope (%)             | 7.3 |  |
|                                         |                                |                 |                   |                                                | N/A                                     | Flare Type LT        | N/A                | N/A                   | Flare Type RT               | N/A |  |
|                                         | The second                     |                 |                   |                                                | N/A                                     | Flare Slope LT (%)   | N/A                | N/A                   | Flare Slope RT (%)          | N/A |  |
| -                                       |                                |                 |                   | N/A                                            | Flare Traversable LT?                   | N/A                  | N/A                | Flare Traversable RT? | N/A                         |     |  |
| bowny_EIRCH_RD                          |                                |                 |                   |                                                | N/A                                     | Landing Length (in)  | N/A                |                       | DWS Provided?               | N/A |  |
|                                         | A service and the service      | Surveyor Notes: |                   |                                                | N/A                                     | Landing Width (in)   | N/A                | N/A                   | DWS Contrast?               | N/A |  |
| S. S. S.                                |                                | N/A             |                   |                                                | N/A                                     | Landing Slope (%)    | N/A                | N/A                   | DWS Length (in)             | N/A |  |
|                                         |                                |                 |                   |                                                | N/A                                     | Landing X Slope (%)  | N/A                | N/A                   | DWS Full Width?             | N/A |  |
|                                         |                                |                 |                   |                                                | N/A                                     | Landing Curb? (Y/N)  | N/A                |                       | DWS Offset (in)             | N/A |  |
|                                         |                                |                 |                   |                                                | N/A                                     | Shared Landing?      | N/A                |                       |                             |     |  |
|                                         | The Martin Party               | PROW/ADA:       |                   |                                                | N/A                                     | Gutter Ponding?      | N/A                | N/A                   | Gutter Slope (%)            | N/A |  |
|                                         |                                | é.              | 2304 5 1 R304 5 3 |                                                | N/A                                     | Gutter Lip Ht (in)   | N/A                | N/A                   | Gutter X Slope (%)          | N/A |  |
| Not Found, R304.5.1, R304.5.3           |                                |                 |                   |                                                | N/A                                     | Painted X Walk1?     | No                 | N/A                   | Painted X Walk2?            | N/A |  |
|                                         |                                |                 |                   |                                                |                                         | X Walk 1 Direction   | To W               |                       | X Walk 2 Direction          | N/A |  |
|                                         |                                |                 |                   |                                                | N/A                                     | X Walk 1 Width (in)  | N/A                | N/A                   | X Walk 2 Width (in)         | N/A |  |
| Street 1 Name                           | LONG STRAW RD                  | -               |                   |                                                |                                         | X Walk 1 Slope (%)   | 0.5                |                       | X Walk 2 Slope (%)          | N/A |  |
| Stop Condition-Street 2                 | StopSign                       |                 |                   |                                                |                                         | X Walk 1 X Slope (%) | 2.6                |                       | X Walk 2 X Slope (%)        | N/A |  |
| Street 2 Name                           | N/A                            |                 |                   |                                                | N/A                                     | Ramp inside XWalk1?  | N/A                | N/A                   | Ramp inside XWalk2?         | N/A |  |
| Stop Condition-Street 1                 | N/A                            |                 |                   |                                                |                                         | Road Slope (%)       | N/A                | N/A                   | Clear Space?                | N/A |  |
| ,                                       |                                |                 |                   |                                                |                                         | Road X Slope (%)     | N/A                | N/A                   | Clear Space to XWalk (in)   | N/A |  |
|                                         |                                |                 |                   |                                                | N/A                                     | Any Obstructions?    | N/A                | N/A                   | Storm Grate/Utility Hazard? | N/A |  |
|                                         |                                | Total Cost:     | \$                | 1850.00                                        |                                         | Obstruction Type     |                    |                       | Storm Grate/Utility Type    |     |  |
|                                         |                                | -               | Ť                 |                                                |                                         | ,,                   | N/A                |                       |                             | N/A |  |
|                                         |                                |                 |                   |                                                |                                         |                      |                    |                       |                             |     |  |