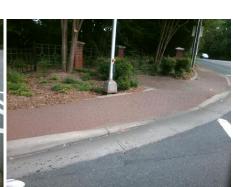

## **Access Compliance Report Public Rights-of-Way** (Curb Ramps)

Data

12.2

3.4

N/A

Intersection ID: 13916 Main Street: CLANTON RD **Cross Street: WEST BV** Location: NW Initial Pass/Fail: Fail **Overall Compliance: No** ADA ID: 6AC2D0A9A6C6 Ramp Type: Perp Severity Score: 26.25

Clear Space?

Flare Traversable RT?

**WEST BV** Street 1 Name Stop Condition-Street 2 Signal N/A Street 2 Name Stop Condition-Street 1 N/A

| 1 COCIDIO COIGNON             |  |  |  |  |  |
|-------------------------------|--|--|--|--|--|
| Possible Solutions:           |  |  |  |  |  |
| Remove & Replace Entire Ramp. |  |  |  |  |  |
|                               |  |  |  |  |  |
|                               |  |  |  |  |  |
|                               |  |  |  |  |  |
|                               |  |  |  |  |  |
| Cumusuum Natara               |  |  |  |  |  |
| Surveyor Notes:               |  |  |  |  |  |
| N/A                           |  |  |  |  |  |
|                               |  |  |  |  |  |
|                               |  |  |  |  |  |
| PROW/ADA:                     |  |  |  |  |  |
| R304.2.2                      |  |  |  |  |  |
| TOO TIELE                     |  |  |  |  |  |
|                               |  |  |  |  |  |
|                               |  |  |  |  |  |
|                               |  |  |  |  |  |
|                               |  |  |  |  |  |
|                               |  |  |  |  |  |
|                               |  |  |  |  |  |
|                               |  |  |  |  |  |