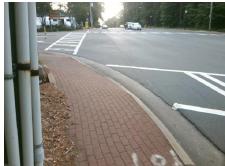

## **Access Compliance Report Public Rights-of-Way** (Curb Ramps)

Data

12.2

3.4

N/A

Intersection ID: 13916 Main Street: CLANTON RD **Cross Street: WEST BV** Location: NW Initial Pass/Fail: Fail **Overall Compliance: No** ADA ID: 6AC2D0A9A6C6 Ramp Type: Perp Severity Score: 26.25

Clear Space?

Flare Traversable RT?

**WEST BV** Street 1 Name Stop Condition-Street 2 Signal N/A Street 2 Name Stop Condition-Street 1 N/A

| 1 COCIDIO COIGNON             |  |  |  |  |  |
|-------------------------------|--|--|--|--|--|
| Possible Solutions:           |  |  |  |  |  |
| Remove & Replace Entire Ramp. |  |  |  |  |  |
|                               |  |  |  |  |  |
|                               |  |  |  |  |  |
|                               |  |  |  |  |  |
|                               |  |  |  |  |  |
| Cumusuum Natara               |  |  |  |  |  |
| Surveyor Notes:               |  |  |  |  |  |
| N/A                           |  |  |  |  |  |
|                               |  |  |  |  |  |
|                               |  |  |  |  |  |
| PROW/ADA:                     |  |  |  |  |  |
| R304.2.2                      |  |  |  |  |  |
| TOO TIELE                     |  |  |  |  |  |
|                               |  |  |  |  |  |
|                               |  |  |  |  |  |
|                               |  |  |  |  |  |
|                               |  |  |  |  |  |
|                               |  |  |  |  |  |
|                               |  |  |  |  |  |
|                               |  |  |  |  |  |