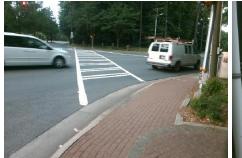

## **Access Compliance Report Public Rights-of-Way** (Curb Ramps)

Data

12.2

3.4

N/A

Intersection ID: 13916 Main Street: CLANTON RD **Cross Street: WEST BV** Location: NW Initial Pass/Fail: Fail **Overall Compliance: No** ADA ID: 6AC2D0A9A6C6 Ramp Type: Perp Severity Score: 26.25

Clear Space?

Flare Traversable RT?

**WEST BV** Street 1 Name Stop Condition-Street 2 Signal N/A Street 2 Name Stop Condition-Street 1 N/A

| 1 COCIDIO COIGNON             |  |  |  |  |  |
|-------------------------------|--|--|--|--|--|
| Possible Solutions:           |  |  |  |  |  |
| Remove & Replace Entire Ramp. |  |  |  |  |  |
|                               |  |  |  |  |  |
|                               |  |  |  |  |  |
|                               |  |  |  |  |  |
|                               |  |  |  |  |  |
| Cumusuum Natara               |  |  |  |  |  |
| Surveyor Notes:               |  |  |  |  |  |
| N/A                           |  |  |  |  |  |
|                               |  |  |  |  |  |
|                               |  |  |  |  |  |
| PROW/ADA:                     |  |  |  |  |  |
| R304.2.2                      |  |  |  |  |  |
| TOO TIELE                     |  |  |  |  |  |
|                               |  |  |  |  |  |
|                               |  |  |  |  |  |
|                               |  |  |  |  |  |
|                               |  |  |  |  |  |
|                               |  |  |  |  |  |
|                               |  |  |  |  |  |
|                               |  |  |  |  |  |