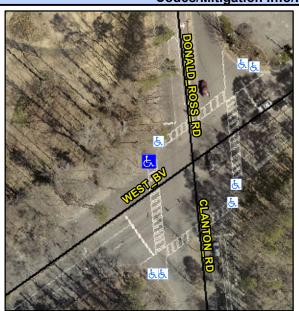

## **Access Compliance Report Public Rights-of-Way** (Curb Ramps)

Data

12.2

3.4

N/A

Intersection ID: 13916 Main Street: CLANTON RD **Cross Street: WEST BV** Location: NW Initial Pass/Fail: Fail **Overall Compliance: No** ADA ID: 6AC2D0A9A6C6 Ramp Type: Perp Severity Score: 26.25

Clear Space?

Flare Traversable RT?

**WEST BV** Street 1 Name Stop Condition-Street 2 Signal N/A Street 2 Name Stop Condition-Street 1 N/A

| 1 COCIDIO COIGNON             |  |  |  |  |  |
|-------------------------------|--|--|--|--|--|
| Possible Solutions:           |  |  |  |  |  |
| Remove & Replace Entire Ramp. |  |  |  |  |  |
|                               |  |  |  |  |  |
|                               |  |  |  |  |  |
|                               |  |  |  |  |  |
|                               |  |  |  |  |  |
| Cumusuum Natara               |  |  |  |  |  |
| Surveyor Notes:               |  |  |  |  |  |
| N/A                           |  |  |  |  |  |
|                               |  |  |  |  |  |
|                               |  |  |  |  |  |
| PROW/ADA:                     |  |  |  |  |  |
| R304.2.2                      |  |  |  |  |  |
| TOO TIELE                     |  |  |  |  |  |
|                               |  |  |  |  |  |
|                               |  |  |  |  |  |
|                               |  |  |  |  |  |
|                               |  |  |  |  |  |
|                               |  |  |  |  |  |
|                               |  |  |  |  |  |
|                               |  |  |  |  |  |