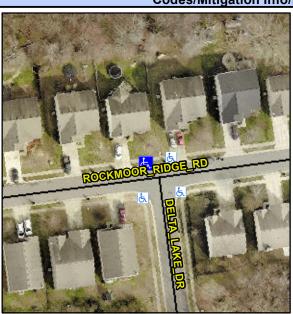

## **Access Compliance Report Public Rights-of-Way** (Curb Ramps)

Intersection ID: 9362 Main Street: DELTA\_LAKE\_DR Cross Street: ROCKMOOR\_RIDGE\_RD Location: NW ADA ID: 6AC3315AFDE4 Ramp Type: Perp Initial Pass/Fail: Fail **Overall Compliance: No** Severity Score: 13.75

Codes/Mitigation Info/Possible Solution

**ROCKMOOR RIDGE RD** Street 1 Name Stop Condition-Street 2 None Street 2 Name N/A Stop Condition-Street 1 N/A

| Possible Solution             |         |
|-------------------------------|---------|
| Possible Solutions:           | Complia |
| Remove & Replace Entire Ramp. | N/A     |
|                               | Yes     |
|                               | N/A     |
|                               | N/A     |
|                               | N/A     |
|                               | N/A     |
| Surveyor Notes:               | N/A     |
| N/A                           | N/A     |
|                               | N/A     |
|                               | N/A     |
|                               | N/A     |
| PROW/ADA:                     | N/A     |
| Not Found, R304.2.2           | N/A     |
| ·                             | N/A     |
|                               | N/A     |
|                               | N/A     |
|                               |         |