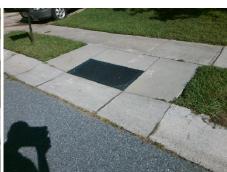

Total Cost:

1850.00

| Field Measurements/Component Compliance |                       |      |       |        |                         |      |  |  |
|-----------------------------------------|-----------------------|------|-------|--------|-------------------------|------|--|--|
| Comp                                    | liance Description    | Data | Compl | iance  | Description             | Data |  |  |
| N/A                                     | Ramp Length (in)      | 48.0 | No    | Ramp   | Slope (%)               | 9.8  |  |  |
| Yes                                     | Ramp Width (in)       | 48.0 | Yes   | Ramp   | XSlope (%)              | 3.1  |  |  |
| N/A                                     | Flare Type LT         | N/A  | N/A   | Flare  | Type RT                 | N/A  |  |  |
| N/A                                     | Flare Slope LT (%)    | N/A  | N/A   | Flare  | Slope RT (%)            | N/A  |  |  |
| N/A                                     | Flare Traversable LT? | N/A  | N/A   | Flare  | Traversable RT?         | N/A  |  |  |
| N/A                                     | Landing Length (in)   | N/A  | N/A   | DWS    | Provided?               | N/A  |  |  |
| N/A                                     | Landing Width (in)    | N/A  | N/A   | DWS    | Contrast?               | N/A  |  |  |
| N/A                                     | Landing Slope (%)     | N/A  | N/A   | DWS    | Length (in)             | N/A  |  |  |
| N/A                                     | Landing X Slope (%)   | N/A  | N/A   | DWS    | Full Width?             | N/A  |  |  |
| N/A                                     | Landing Curb? (Y/N)   | N/A  | N/A   | DWS    | Offset (in)             | N/A  |  |  |
| N/A                                     | Shared Landing?       | N/A  |       |        |                         |      |  |  |
| N/A                                     | Gutter Ponding?       | N/A  | N/A   | Gutte  | r Slope (%)             | N/A  |  |  |
| N/A                                     | Gutter Lip Ht (in)    | N/A  | N/A   | Gutte  | r X Slope (%)           | N/A  |  |  |
| N/A                                     | Painted X Walk1?      | No   | N/A   | Painte | ed X Walk2?             | N/A  |  |  |
|                                         | X Walk 1 Direction    | To S |       | X Wa   | lk 2 Direction          | N/A  |  |  |
| N/A                                     | X Walk 1 Width (in)   | N/A  | N/A   | X Wa   | lk 2 Width (in)         | N/A  |  |  |
|                                         | X Walk 1 Slope (%)    | 2.1  |       | X Wa   | lk 2 Slope (%)          | N/A  |  |  |
|                                         | X Walk 1 X Slope (%)  | 3.1  |       | X Wa   | lk 2 X Slope (%)        | N/A  |  |  |
| N/A                                     | Ramp inside XWalk1?   | N/A  | N/A   | Ramp   | inside XWalk2?          | N/A  |  |  |
|                                         | Road Slope (%)        | N/A  | N/A   | Clear  | Space?                  | N/A  |  |  |
|                                         | Road X Slope (%)      | N/A  | N/A   | Clear  | Space to XWalk (in)     | N/A  |  |  |
| N/A                                     | Any Obstructions?     | N/A  | N/A   | Storm  | n Grate/Utility Hazard? | N/A  |  |  |
|                                         | Obstruction Type      |      |       | Storm  | n Grate/Utility Type    |      |  |  |
|                                         |                       | N/A  |       |        |                         | N/A  |  |  |
|                                         |                       |      | Yes   | Surfa  | ce Condition? (G/P)     | Good |  |  |