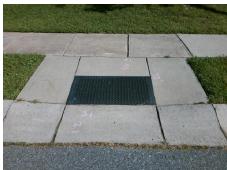

Total Cost:

1850.00

| Field Measurements/Component Compliance |                       |      |       |        |                         |      |  |  |
|-----------------------------------------|-----------------------|------|-------|--------|-------------------------|------|--|--|
| Comp                                    | liance Description    | Data | Compl | iance  | Description             | Data |  |  |
| N/A                                     | Ramp Length (in)      | 48.0 | No    | Ramp   | Slope (%)               | 9.8  |  |  |
| Yes                                     | Ramp Width (in)       | 48.0 | Yes   | Ramp   | XSlope (%)              | 3.1  |  |  |
| N/A                                     | Flare Type LT         | N/A  | N/A   | Flare  | Type RT                 | N/A  |  |  |
| N/A                                     | Flare Slope LT (%)    | N/A  | N/A   | Flare  | Slope RT (%)            | N/A  |  |  |
| N/A                                     | Flare Traversable LT? | N/A  | N/A   | Flare  | Traversable RT?         | N/A  |  |  |
| N/A                                     | Landing Length (in)   | N/A  | N/A   | DWS    | Provided?               | N/A  |  |  |
| N/A                                     | Landing Width (in)    | N/A  | N/A   | DWS    | Contrast?               | N/A  |  |  |
| N/A                                     | Landing Slope (%)     | N/A  | N/A   | DWS    | Length (in)             | N/A  |  |  |
| N/A                                     | Landing X Slope (%)   | N/A  | N/A   | DWS    | Full Width?             | N/A  |  |  |
| N/A                                     | Landing Curb? (Y/N)   | N/A  | N/A   | DWS    | Offset (in)             | N/A  |  |  |
| N/A                                     | Shared Landing?       | N/A  |       |        |                         |      |  |  |
| N/A                                     | Gutter Ponding?       | N/A  | N/A   | Gutte  | r Slope (%)             | N/A  |  |  |
| N/A                                     | Gutter Lip Ht (in)    | N/A  | N/A   | Gutte  | r X Slope (%)           | N/A  |  |  |
| N/A                                     | Painted X Walk1?      | No   | N/A   | Painte | ed X Walk2?             | N/A  |  |  |
|                                         | X Walk 1 Direction    | To S |       | X Wa   | lk 2 Direction          | N/A  |  |  |
| N/A                                     | X Walk 1 Width (in)   | N/A  | N/A   | X Wa   | lk 2 Width (in)         | N/A  |  |  |
|                                         | X Walk 1 Slope (%)    | 2.1  |       | X Wa   | lk 2 Slope (%)          | N/A  |  |  |
|                                         | X Walk 1 X Slope (%)  | 3.1  |       | X Wa   | lk 2 X Slope (%)        | N/A  |  |  |
| N/A                                     | Ramp inside XWalk1?   | N/A  | N/A   | Ramp   | inside XWalk2?          | N/A  |  |  |
|                                         | Road Slope (%)        | N/A  | N/A   | Clear  | Space?                  | N/A  |  |  |
|                                         | Road X Slope (%)      | N/A  | N/A   | Clear  | Space to XWalk (in)     | N/A  |  |  |
| N/A                                     | Any Obstructions?     | N/A  | N/A   | Storm  | n Grate/Utility Hazard? | N/A  |  |  |
|                                         | Obstruction Type      |      |       | Storm  | n Grate/Utility Type    |      |  |  |
|                                         |                       | N/A  |       |        |                         | N/A  |  |  |
|                                         |                       |      | Yes   | Surfa  | ce Condition? (G/P)     | Good |  |  |