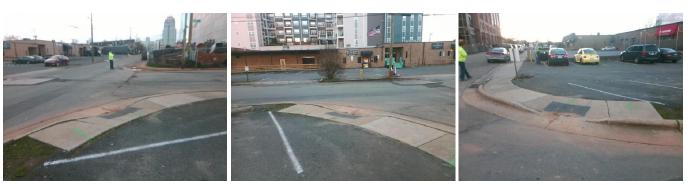

## Access Compliance Report Public Rights-of-Way (Curb Ramps)

| Intersection ID: 13409                  |              | Main Street: WINNIFRED_ST                |        | Cross Street: WINONA_ST                      |       |                          | Location:                   | S     |  |
|-----------------------------------------|--------------|------------------------------------------|--------|----------------------------------------------|-------|--------------------------|-----------------------------|-------|--|
| ADA ID: 6AC5219EF9F7                    | Ramp Ty      | Ramp Type: PerpDiag                      |        | itial Pass/Fail: Fail Overall Compliance: No |       |                          | o Severity Score:           | 37.5  |  |
| Codes/Mitigation Info/Possible Solution |              |                                          |        | Field Measurements/Component Compliance      |       |                          |                             |       |  |
|                                         |              | Possible Solutions:                      | Com    | Compliance Description Data Comp             |       | pliance Description Data |                             |       |  |
|                                         |              | Remove & Replace Curb Ramp Wi            | th N/A | Ramp Length (in)                             | 47.0  | No                       | Ramp Slope (%)              | 15.8  |  |
|                                         |              | Two New Directional Ramps or Equivalent. | Yes    | Ramp Width (in)                              | 48.0  | No                       | Ramp XSlope (%)             | 5.2   |  |
|                                         |              |                                          | N/A    | Flare Type LT                                | N/A   | N/A                      | Flare Type RT               | N/A   |  |
|                                         |              |                                          | N/A    | Flare Slope LT (%)                           | N/A   | N/A                      | Flare Slope RT (%)          | N/A   |  |
|                                         |              |                                          | N/A    | Flare Traversable LT?                        | N/A   | N/A                      | Flare Traversable RT?       | N/A   |  |
|                                         |              |                                          | N/A    | Landing Length (in)                          | N/A   | N/A                      | DWS Provided?               | N/A   |  |
|                                         |              | Surveyor Notes:                          | N/A    | Landing Width (in)                           | N/A   | N/A                      | DWS Contrast?               | N/A   |  |
|                                         |              | N/A                                      | N/A    | Landing Slope (%)                            | N/A   | N/A                      | DWS Length (in)             | N/A   |  |
|                                         |              |                                          | N/A    | Landing X Slope (%)                          | N/A   | N/A                      | DWS Full Width?             | N/A   |  |
|                                         |              |                                          | N/A    | Landing Curb? (Y/N)                          | N/A   | N/A                      | DWS Offset (in)             | N/A   |  |
| S 10 10 1                               |              |                                          | N/A    | Shared Landing?                              | N/A   |                          |                             |       |  |
| A But                                   |              | PROW/ADA:                                | N/A    | Gutter Ponding?                              | Yes   | N/A                      | Gutter Slope (%)            | N/A   |  |
|                                         |              | R304.2.2, R304.5.3                       | N/A    | Gutter Lip Ht (in)                           | N/A   | N/A                      | Gutter X Slope (%)          | N/A   |  |
| 54                                      | ×47 * •      |                                          | N/A    | Painted X Walk1?                             | No    | N/A                      | Painted X Walk2?            | No    |  |
| A LE A LE A LE A                        |              |                                          |        | X Walk 1 Direction                           | To NE |                          | X Walk 2 Direction          | To NW |  |
|                                         |              |                                          | N/A    | X Walk 1 Width (in)                          | N/A   | N/A                      | X Walk 2 Width (in)         | N/A   |  |
| Street 1 Name                           | WINONA ST    |                                          |        | X Walk 1 Slope (%)                           | 1.5   |                          | X Walk 2 Slope (%)          | 0.4   |  |
| Stop Condition-Street 2                 | StopSign     |                                          |        | X Walk 1 X Slope (%)                         | 2.4   |                          | X Walk 2 X Slope (%)        | 2.3   |  |
| Street 2 Name                           | WINNIFRED ST |                                          | N/A    | Ramp inside XWalk1?                          | N/A   | N/A                      | Ramp inside XWalk2?         | N/A   |  |
| Stop Condition-Street 1                 | None         |                                          |        | Road Slope (%)                               | 1.6   | N/A                      | Clear Space?                | N/A   |  |
|                                         |              |                                          |        | Road X Slope (%)                             | 1.5   | N/A                      | Clear Space to XWalk (in)   | N/A   |  |
|                                         |              |                                          | N/A    | Any Obstructions?                            | N/A   | N/A                      | Storm Grate/Utility Hazard? | N/A   |  |
|                                         |              | Total Cost: \$ 320                       | 00.00  | Obstruction Type                             |       |                          | Storm Grate/Utility Type    |       |  |
|                                         |              |                                          |        |                                              | N/A   |                          |                             | N/A   |  |
|                                         |              |                                          |        |                                              |       | Yes                      | Surface Condition? (G/P)    | Good  |  |