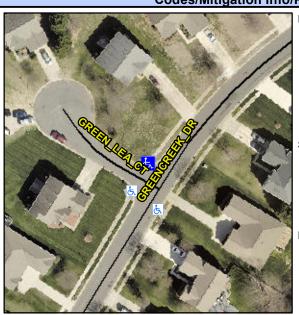

## Access Compliance Report Public Rights-of-Way (Curb Ramps)

Intersection ID: 30556 Main Street: GREEN\_LEA\_CT Cross Street: GREENCREEK\_DR Location: N

ADA ID: 6AC6C9B2A319 Ramp Type: PerpDiag Initial Pass/Fail: Fail Overall Compliance: No Severity Score: 13.75