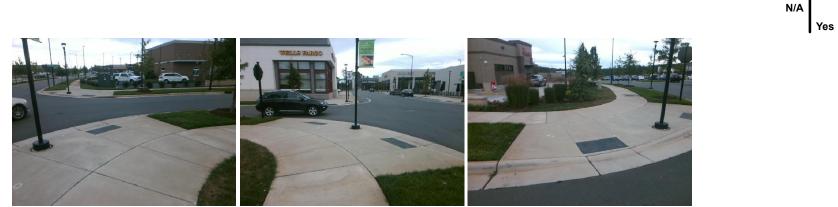

## Access Compliance Report Public Rights-of-Way (Curb Ramps)

| Intersection ID: N/A                    | Main Street: SOUTHGROVE_ST |                             |         | Street:                                        | WAVERLY_CENTER_C      | Location: | NW  |                             |      |
|-----------------------------------------|----------------------------|-----------------------------|---------|------------------------------------------------|-----------------------|-----------|-----|-----------------------------|------|
| ADA ID: 6AC7882DE94B                    | Ramp Type: Perp            |                             |         | Initial Pass/Fail: Fail Overall Compliance: No |                       |           |     | o Severity Score:           | 8.75 |
| Codes/Mitigation Info/Possible Solution |                            |                             |         | Field Measurements/Component Compliance        |                       |           |     |                             |      |
| 494                                     |                            | Possible Solutions:         |         |                                                |                       |           |     |                             | Data |
|                                         |                            | Remove & Replace Entire Ram | n       | N/A                                            | Ramp Length (in)      | 95.0      | Yes | Ramp Slope (%)              | 6.7  |
|                                         |                            |                             | γ.      | No                                             | Ramp Width (in)       | 45.5      |     | Ramp XSlope (%)             | 1.9  |
| LINE FRANK                              |                            |                             |         | N/A                                            | Flare Type LT         | N/A       | N/A | Flare Type RT               | N/A  |
|                                         | A STOLLOW STOLEN           |                             |         | N/A                                            | Flare Slope LT (%)    | N/A       | N/A | Flare Slope RT (%)          | N/A  |
|                                         | 1 B. 14                    |                             |         | N/A                                            | Flare Traversable LT? | N/A       | N/A | Flare Traversable RT?       | N/A  |
| La de la Charles                        |                            |                             |         | N/A                                            | Landing Length (in)   | N/A       | N/A | DWS Provided?               | N/A  |
|                                         |                            | Surveyor Notes:             |         | N/A                                            | Landing Width (in)    | N/A       | N/A | DWS Contrast?               | N/A  |
| G.                                      |                            | N/A                         |         | N/A                                            | Landing Slope (%)     | N/A       | N/A | DWS Length (in)             | N/A  |
| COUTHGROVE                              |                            |                             |         | N/A                                            | Landing X Slope (%)   | N/A       | N/A | DWS Full Width?             | N/A  |
| 500000                                  |                            |                             |         | N/A                                            | Landing Curb? (Y/N)   | N/A       | N/A | DWS Offset (in)             | N/A  |
| 6                                       |                            |                             |         | N/A                                            | Shared Landing?       | N/A       |     |                             |      |
|                                         |                            | PROW/ADA:                   |         | N/A                                            | Gutter Ponding?       | N/A       | N/A | Gutter Slope (%)            | N/A  |
|                                         |                            | R304.5.1                    |         | N/A                                            | Gutter Lip Ht (in)    | N/A       | N/A | Gutter X Slope (%)          | N/A  |
|                                         |                            |                             |         | N/A                                            | Painted X Walk1?      | No        | N/A | Painted X Walk2?            | N/A  |
|                                         |                            |                             |         |                                                | X Walk 1 Direction    | To S      |     | X Walk 2 Direction          | N/A  |
| THE SHITTER VICTOR                      |                            |                             |         | N/A                                            | X Walk 1 Width (in)   | N/A       | N/A | X Walk 2 Width (in)         | N/A  |
| Street 1 Name                           | SOUTHGROVE ST              | -                           |         |                                                | X Walk 1 Slope (%)    | 0.1       |     | X Walk 2 Slope (%)          | N/A  |
| Stop Condition-Street 2                 | None                       |                             |         |                                                | X Walk 1 X Slope (%)  | 0.7       |     | X Walk 2 X Slope (%)        | N/A  |
| Street 2 Name                           | N/A                        |                             |         | N/A                                            | Ramp inside XWalk1?   | N/A       | N/A | Ramp inside XWalk2?         | N/A  |
| Stop Condition-Street 1                 | N/A                        |                             |         |                                                | Road Slope (%)        | N/A       | N/A | Clear Space?                | N/A  |
|                                         |                            |                             |         |                                                | Road X Slope (%)      | N/A       | N/A | Clear Space to XWalk (in)   | N/A  |
|                                         |                            |                             |         | N/A                                            | Any Obstructions?     | N/A       | N/A | Storm Grate/Utility Hazard? | N/A  |
|                                         |                            | Total Cost: \$              | 1850.00 |                                                | Obstruction Type      |           |     | Storm Grate/Utility Type    |      |
|                                         |                            |                             |         |                                                |                       | N/A       |     |                             | N/A  |
|                                         |                            |                             |         |                                                |                       |           |     |                             |      |