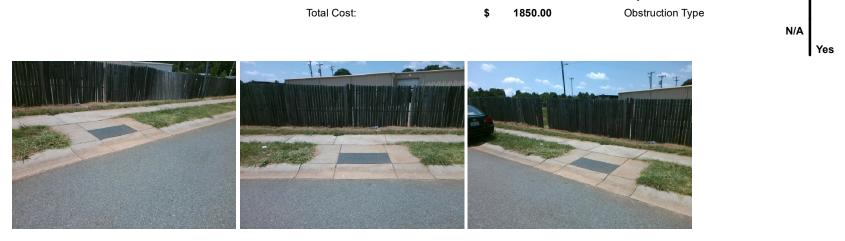

## Access Compliance Report Public Rights-of-Way (Curb Ramps)

| Intersection ID: 48459 Main St          | reet: TARPWAY RD              | Cross Street: QUINN DR                         |                       |       |                        | Location:                   | N    |
|-----------------------------------------|-------------------------------|------------------------------------------------|-----------------------|-------|------------------------|-----------------------------|------|
|                                         |                               |                                                |                       |       |                        |                             | 10   |
| · · · ·                                 |                               | Initial Pass/Fail: Fail Overall Compliance: No |                       |       |                        | 10                          |      |
| Codes/Mitigation Info/Possible Solution |                               | Field Measurements/Component Compliance        |                       |       |                        |                             |      |
| 10 - 10                                 | Possible Solutions:           | Compliance Description Data                    |                       |       | Compliance Description |                             | Data |
|                                         | Remove & Replace Entire Ramp. | N/A                                            | Ramp Length (in)      | 49.0  | Yes                    | Ramp Slope (%)              | 7.2  |
|                                         |                               | No                                             | Ramp Width (in)       | 47.0  | Yes                    | Ramp XSlope (%)             | 2.6  |
|                                         |                               | N/A                                            | Flare Type LT         | N/A   | N/A                    | Flare Type RT               | N/A  |
|                                         |                               | N/A                                            | Flare Slope LT (%)    | N/A   | N/A                    | Flare Slope RT (%)          | N/A  |
|                                         | 4                             | N/A                                            | Flare Traversable LT? | N/A   | N/A                    | Flare Traversable RT?       | N/A  |
|                                         |                               | N/A                                            | Landing Length (in)   | N/A   | N/A                    | DWS Provided?               | N/A  |
|                                         | Surveyor Notes:               | N/A                                            | Landing Width (in)    | N/A   | N/A                    | DWS Contrast?               | N/A  |
|                                         | N/A                           | N/A                                            | Landing Slope (%)     | N/A   | N/A                    | DWS Length (in)             | N/A  |
|                                         | 7                             | N/A                                            | Landing X Slope (%)   | N/A   | N/A                    | DWS Full Width?             | N/A  |
|                                         |                               | N/A                                            | Landing Curb? (Y/N)   | N/A   | N/A                    | DWS Offset (in)             | N/A  |
|                                         |                               | N/A                                            | Shared Landing?       | N/A   |                        |                             |      |
|                                         | PROW/ADA:                     | N/A                                            | Gutter Ponding?       | N/A   | N/A                    | Gutter Slope (%)            | N/A  |
|                                         | Not Found, R304.5.1           | N/A                                            | Gutter Lip Ht (in)    | N/A   | N/A                    | Gutter X Slope (%)          | N/A  |
|                                         |                               | N/A                                            | Painted X Walk1?      | No    | N/A                    | Painted X Walk2?            | N/A  |
|                                         |                               |                                                | X Walk 1 Direction    | To SE |                        | X Walk 2 Direction          | N/A  |
| the second of the                       |                               | N/A                                            | X Walk 1 Width (in)   | N/A   | N/A                    | X Walk 2 Width (in)         | N/A  |
| Street 1 Name QUINN DR                  |                               |                                                | X Walk 1 Slope (%)    | 2.0   |                        | X Walk 2 Slope (%)          | N/A  |
| Stop Condition-Street 2 None            |                               |                                                | X Walk 1 X Slope (%)  | 3.1   |                        | X Walk 2 X Slope (%)        | N/A  |
| Street 2 Name N/A                       |                               | N/A                                            | Ramp inside XWalk1?   | N/A   | N/A                    | Ramp inside XWalk2?         | N/A  |
| Stop Condition-Street 1 N/A             |                               |                                                | Road Slope (%)        | N/A   | N/A                    | Clear Space?                | N/A  |
|                                         |                               |                                                | Road X Slope (%)      | N/A   | N/A                    | Clear Space to XWalk (in)   | N/A  |
|                                         |                               | N/A                                            | Any Obstructions?     | N/A   | N/A                    | Storm Grate/Utility Hazard? | N/A  |
|                                         | Total Cost: \$ 1              | 850.00                                         | Obstruction Type      |       |                        | Storm Grate/Utility Type    |      |
|                                         |                               |                                                |                       | N/A   |                        |                             | N/A  |